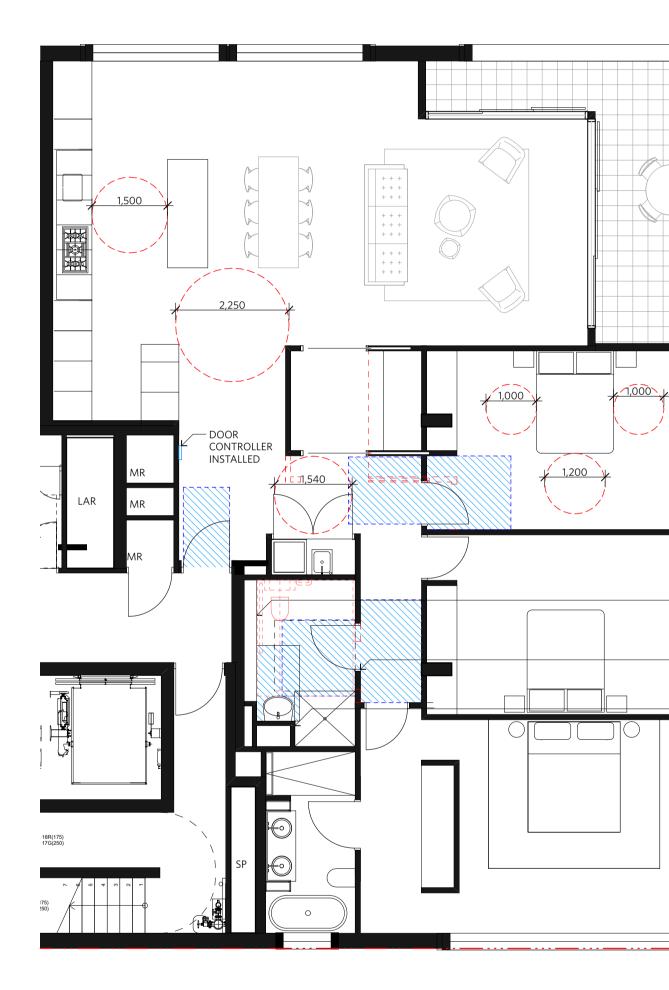

**Building Section D** 

6668 D.

DA-3N&3S-1504

BUILDING 3S 3 BED TYPICAL - PRE-ADAPTION

3S 3 Bed Adaptable Mod

## SCHEDULE OF ADAPTABLE APARTMENTS

## LEVEL APARTMENT NUMBER

| 7  | 7.01, 7.02 |
|----|------------|
| 8  | 8.01, 8.02 |
| 9  | 9.01, 9.02 |
| 10 | 10.1       |

BUILDING 3S 3 BED TYPICAL - POST-ADAPTION QTY 6

3S 3 Bed Adaptable Mod

1:75

DA-3N&3S-4051