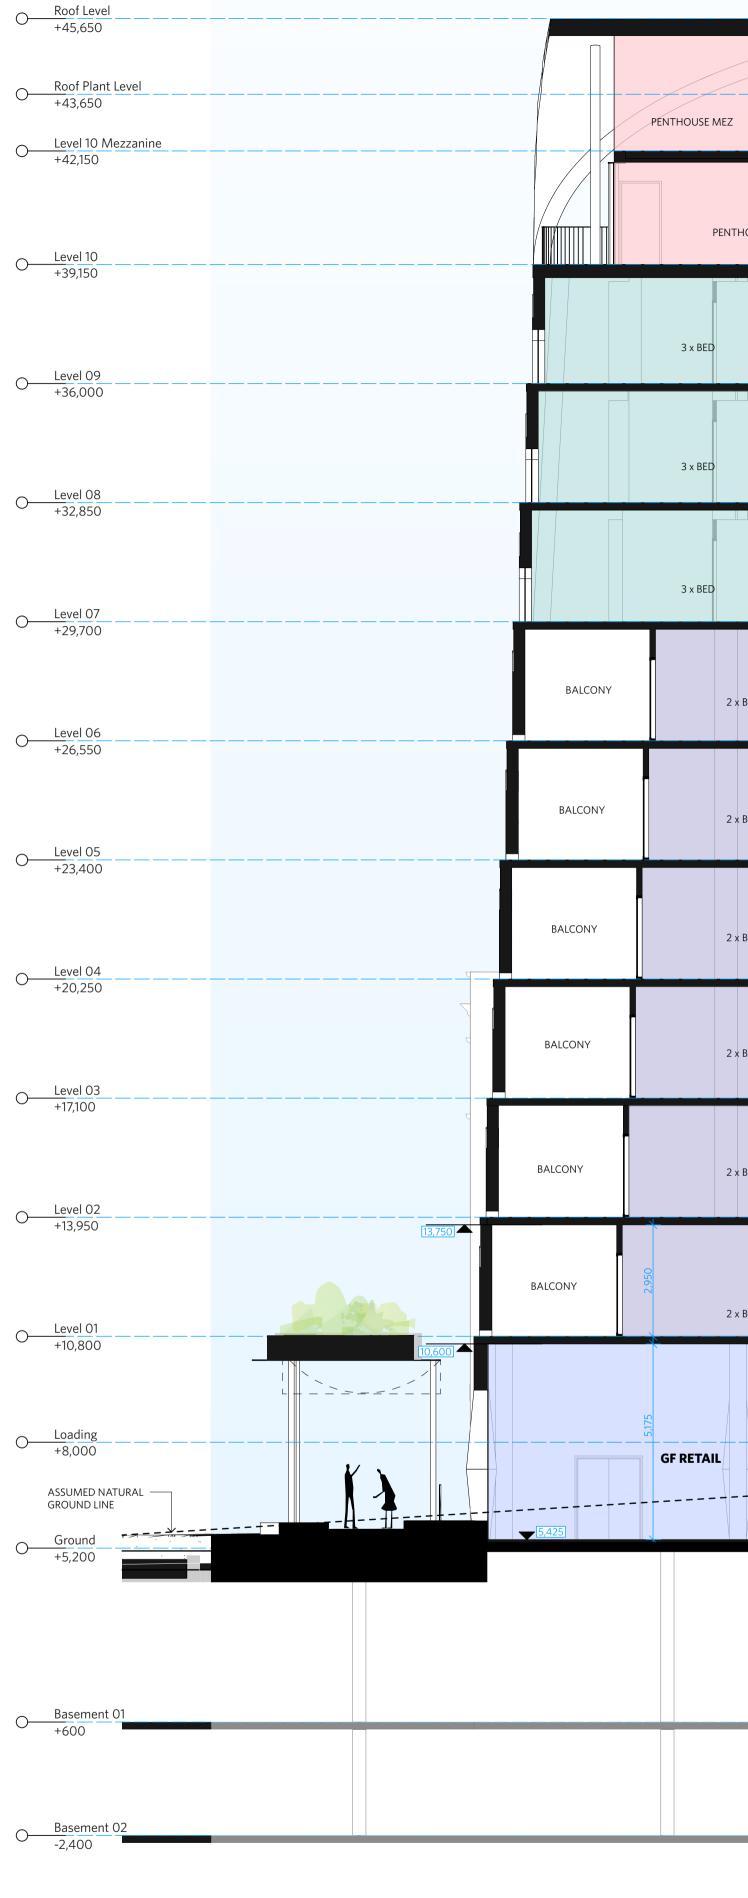

1:100

| 0— | Roof Level<br>+45,650    |                               |                                |           | <br> |         |   |
|----|--------------------------|-------------------------------|--------------------------------|-----------|------|---------|---|
| 0— | Roof Plant Le<br>+43,650 | evel                          |                                |           | <br> |         |   |
| 0— | Level 10 Mez<br>+42,150  | zanine                        |                                |           | <br> |         |   |
| 0— | Level 10<br>+39,150      |                               |                                |           | <br> |         |   |
| 0— | Level 09<br>+36,000      |                               | ·                              |           | <br> |         |   |
| 0— | Level 08<br>+32,850      |                               |                                |           | <br> |         |   |
| 0— | Level 07<br>+29,700      |                               | BOUND/<br> <br> <br> <br> <br> | 4RY — — — | <br> |         |   |
| 0— | Level 06<br>+26,550      |                               | <br> <br> <br> <br> <br>       |           | <br> |         |   |
| 0— | Level 05<br>+23,400      |                               | <br> <br> <br> <br> <br>       |           | <br> |         |   |
| 0— | Level 04<br>+20,250      | 19,930 TERRACE                | 20,430<br>                     |           |      |         |   |
| 0— | Level 03<br>+17,100      |                               |                                |           |      | 2 x BED |   |
| 0— | Level 02<br>+13,950      | 14 <u>.020</u> 🗶<br>3N - LEVE | L 02                           |           |      | -       | _ |
| 0— | Level 01<br>+10,800      | 19.730 ▼<br>                  |                                | 4,090     |      | 3 x BED |   |
| 0— | Loading<br>+8,000        |                               |                                | 4,330     |      |         |   |
| 0— | Ground<br>+5,200         |                               |                                |           |      |         |   |
| 0— | Basement 01<br>+600      |                               |                                |           | <br> |         |   |
| 0— | Basement 02<br>-2,400    | 2                             |                                |           | <br> |         | R |

O<u>Basement 03</u> -5,400

O Foundations -6,400

|                                                  |            |      | BOUNI     |                                        |  |
|--------------------------------------------------|------------|------|-----------|----------------------------------------|--|
|                                                  |            |      |           |                                        |  |
|                                                  |            |      |           |                                        |  |
|                                                  |            |      |           |                                        |  |
|                                                  |            | POOL |           | EXISTING PARAPET HEIGHT                |  |
|                                                  | 2 x BED    |      | 1 x BED   |                                        |  |
|                                                  | 2 x BED -> |      | 1 x BED < |                                        |  |
|                                                  |            |      |           | – ASSUMED<br>NATURAL<br>GROUND<br>LINE |  |
|                                                  |            |      |           |                                        |  |
| <b>CARPARK</b><br>REFER TO SJB PRECINCT DRAWINGS |            |      |           |                                        |  |
|                                                  |            |      |           |                                        |  |
|                                                  |            |      |           |                                        |  |
| Building Section B                               |            |      |           |                                        |  |