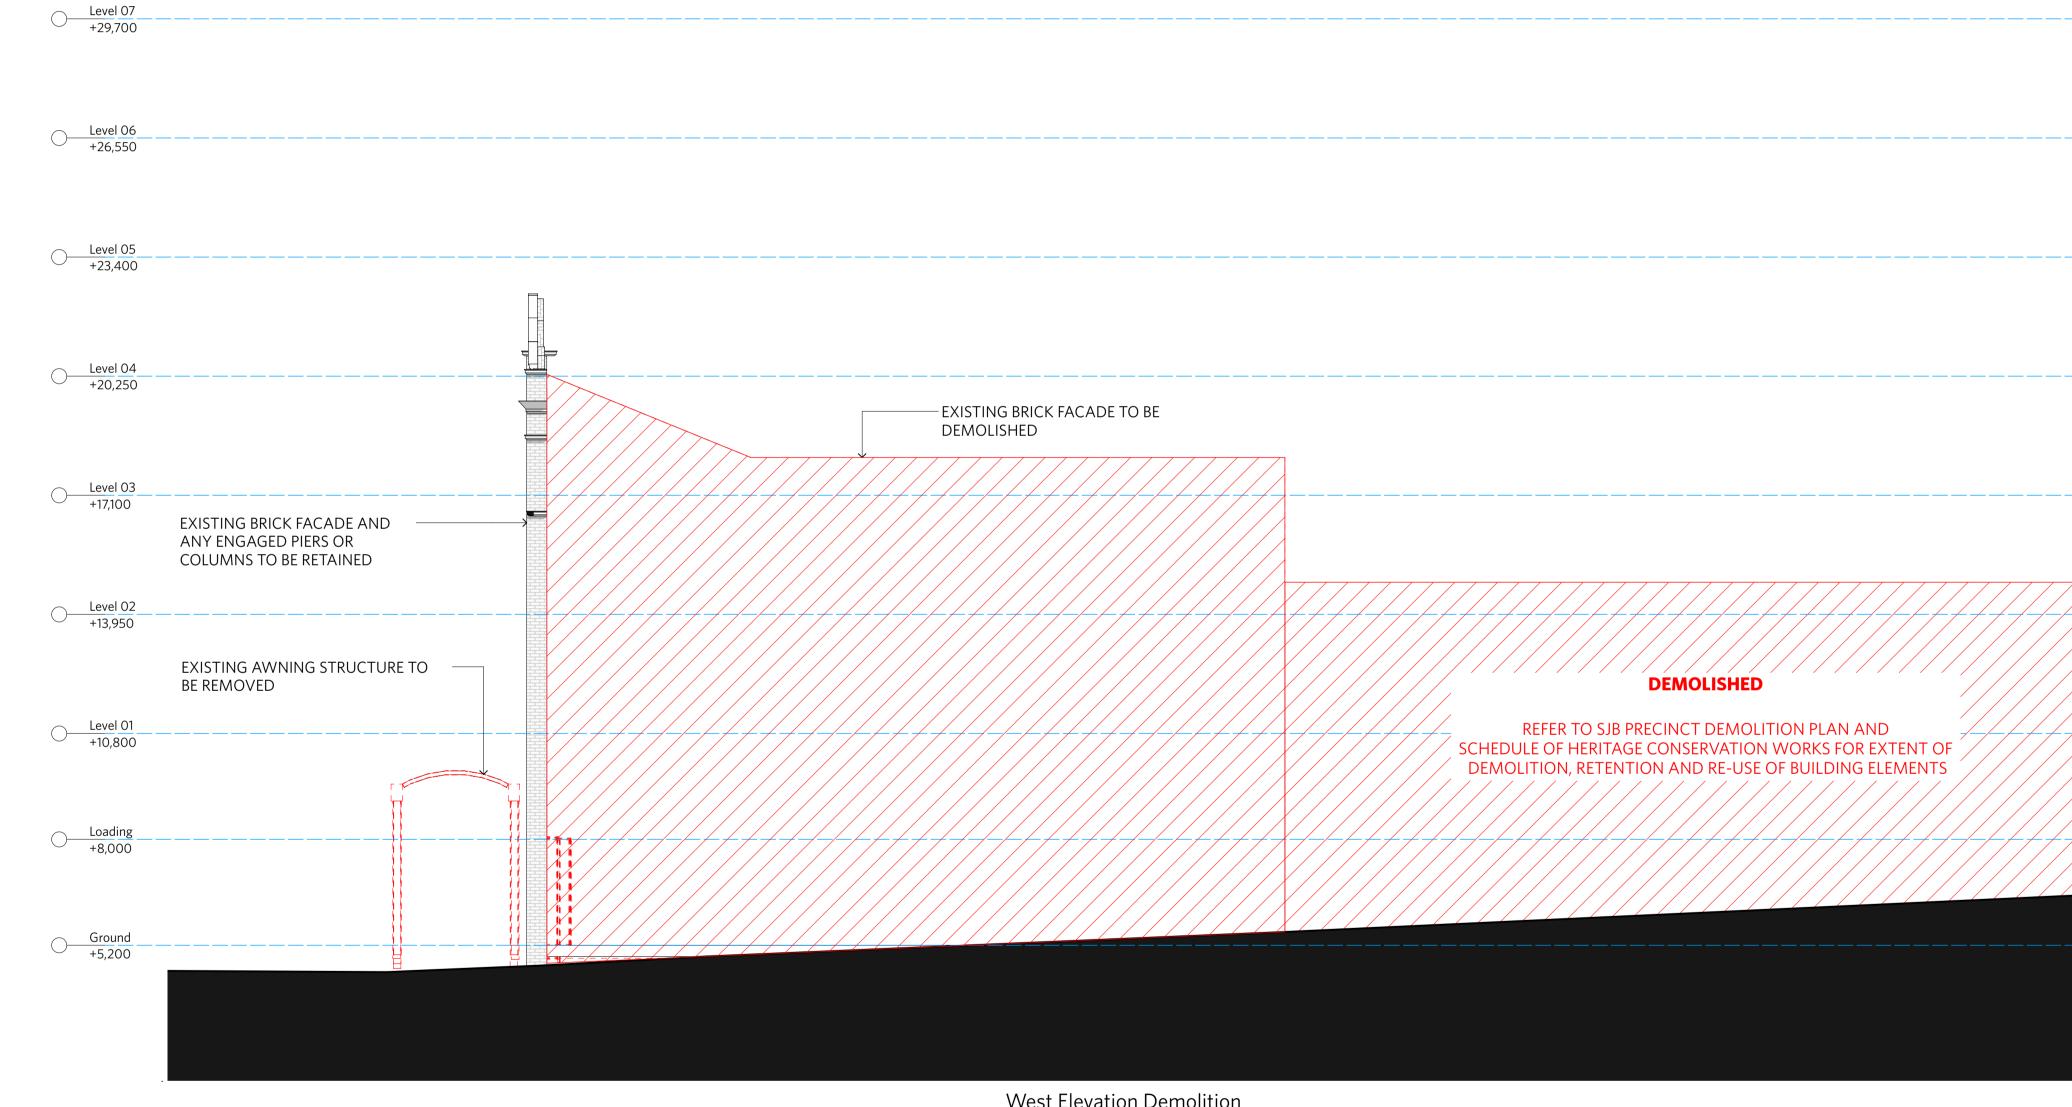

ls NSW 2010 Australia T 61 2 9380 9911 sjb.com.au Building 3N & 3S **Durbach Block Jaggers** Level 2, 9 Roslyn St Potts Point NSW durbach 2011 Australia T 61 2 8297 3500 block jaggers durbachblockjaggers.com Building 4N **Curious Practice** CURIOUS 24/526 Hunter Street, Newcastle NSW PRACTICE 2300 Australia T 61 4 1182 4600 curiouspractice.com 4S Project Newcastle East End Stage 3 & 4 Hunter, Morgan, Newcomen, King Streets NEWCASTLE NSW 2300 Country: AWABAKAL Drawing Name Demolition Plan - 3N&3S - Roof Plan Drawi

| LEGEND |  |
|--------|--|



EXISTING RETAINED

1:100

0 1

1:100 @A1

15.10.2024

Date

Drawn.

ND

Job No.

6668

Drawing No. DA-3N&3S-0254

Sheet Size

@ A1

Revision

D

Scale

1:100

Chk.

DJ





North Elevation Demolition

## PORTION OF EXISTING FACADE TO BE RETAINED





West Elevation Demolition



## Newcastle East End Stage 3 & 4

Hunter, Morgan, Newcomen, King Streets NEWCASTLE NSW 2300

Country: AWABAKAL ∕ ¤∖ Drawing Name
 Demolition Elevations - 3N&3S - South

Elevation

| Drawn      |       |            |
|------------|-------|------------|
| 0 1 2<br>  | 5m    |            |
| C          | Scale | Chart City |
| Date       | Scale | Sheet Size |
| 15.10.2024 | 1:100 | @ A1       |
| Drawn.     | Chk.  | Revision   |
| ND         | DJ    | D          |

Drawing No.

DA-3N&3S-0272

\_\_\_\_

Job No.

6668



## LEGEND



EXISTING RETAINED

DEMOLISHED



| Stage 3 Parking Schedule |     |  |  |
|--------------------------|-----|--|--|
| Level Count              |     |  |  |
|                          |     |  |  |
| LEVEL B1                 | 53  |