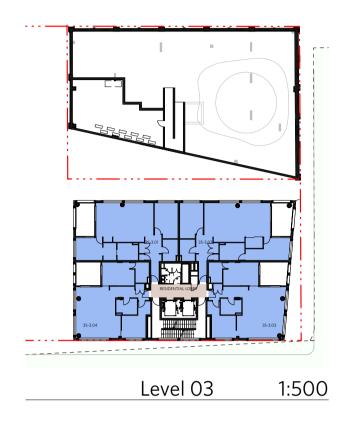

5-7.01  | 2 HOURS   |
|          | 35-7.02  | 2 HOURS   |
| LEVEL 8  | 35-8.01  | 2 HOURS   |
|          | 35-8.02  | 2 HOURS   |
|          | 20.0.04  | 2.000.022 |
| LEVEL 9  | 3S-9.01  | 2 HOURS   |
|          | 35-9.02  | 2 HOURS   |
| LEVEL 10 | 35-10.01 | 2 HOURS   |



MIN 2 HOURS OF SUNLIGHT TO LIVING ROOM AND PRIVATE OPEN SPACE ON 21 JUNE FROM 9AM - 3PM

MIN 15MIN OF SUNLIGHT TO LIVING ROOM AND PRIVATE OPEN SPACE ON 21 JUNE FROM 9AM - 3PM

LESS THAN 15MIN OF SUNLIGHT TO LIVING ROOM AND PRIVATE OPEN SPACE ON 21 JUNE FROM 9AM - 3PM











## **CROSS VENTILATION SUMMARY**

**95%** (36/38) OF RESIDENTIAL UNITS ARE NATURALLY CROSS VENTILATED.

## ADG DESIGN CRITERIA

AT LEAST 60% OF APARTMENTS ARE NATURALLY VENTILATED IN THE FIRST NINE STOREYS OF THE BUILDING.



Level 04 1:500





..\_\_\_\_\_

Level 08

1:500









| LEVEL 4  | 35-4.01  | CROSS VENTILATED |
|----------|----------|------------------|
|          | 35-4.02  | CROSS VENTILATED |
|          | 35-4.03  | CROSS VENTILATED |
|          | 35-4.04  | CROSS VENTILATED |
|          |          |                  |
| LEVEL 5  | 3S-5.01  | CROSS VENTILATED |
|          | 3S-5.02  | CROSS VENTILATED |
|          | 3S-5.03  | CROSS VENTILATED |
|          | 3S-5.04  | CROSS VENTILATED |
|          |          |                  |
| LEVEL 6  | 3S-6.01  | CROSS VENTILATED |
|          | 35-6.02  | CROSS VENTILATED |
|          | 35-6.03  | CROSS VENTILATED |
|          | 3S-6.04  | CROSS VENTILATED |
|          |          |                  |
| LEVEL 7  | 35-7.01  | CROSS VENTILATED |
|          | 35-7.02  | CROS