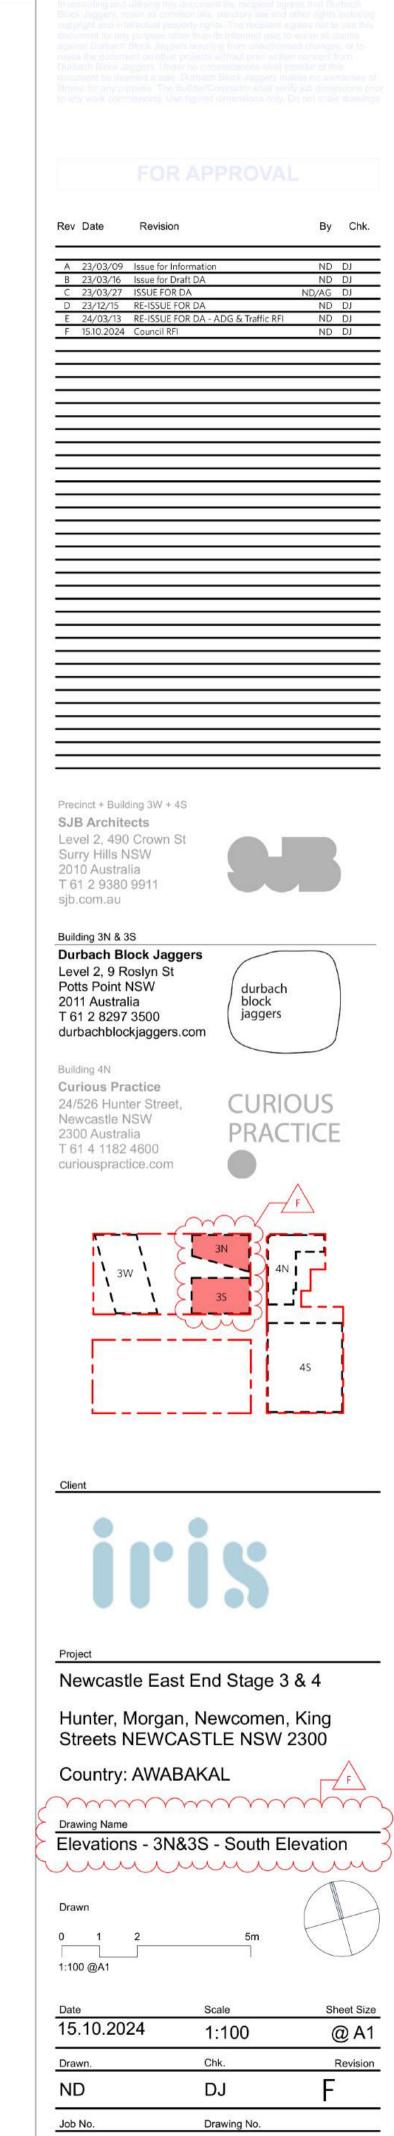

Drawing No.

DA-3N&3S-1401

BAL-201 Steel Balustrade charcoal

1:100

South Elevation

CON-201 Concrete

BRK-201 Gradient Brickwork Green to white

BRK-202 Recycled Brick

BRK-203 Red Brick to match existing heritage

Light Grey

PNT-202 Charcoal

6668

DA-3N&3S-1402

1:100

|         | <br>                  |        |      |          |                                                                        |
|---------|-----------------------|--------|------|----------|------------------------------------------------------------------------|
|         |                       |        |      |          |                                                                        |
|         |                       |        |      |          |                                                                        |
|         | <br>                  |        |      |          |                                                                        |
|         |                       |        |      |          |                                                                        |
|         | <br>                  |        |      |          |                                                                        |
|         |                       |        |      |          |                                                                        |
|         | <br>                  |        |      |          |                                                                        |
|         |                       |        |      |          |                                                                        |
|         | <br>                  |        |      |          |                                                                        |
|         |                       |        |      |          |                                                                        |
|         | <br>                  |        |      |          |                                                                        |
|         |                       |        |      |          |                                                                        |
|         |                       |        |      |          |                                                                        |
|         |                       |        |      |          |                                                                        |
| BAL-201 |                       |        |      |          |                                                                        |
|         | <br>                  |        |      |          | EXISTING PARAPET HEIGHT                                                |
|         | Al torne              | 4. SAS | Arte | <u> </u> | _                                                                      |
|         |                       |        |      |          | 3N - ROOF                                                              |
|         |                       |        |      |          |                                                                        |
|         |                       |        |      |          | ← EXIST                                                                |
|         | R                     | R      |      |          |                                                                        |
|         | <br>                  | +=+=   |      |          |                                                                        |
|         |                       |        |      |          | LEVEL 1 SOFFI<br>HEIGHT                                                |
|         |                       |        |      |          | 19                                                                     |
|         |                       |        |      |          |                                                                        |
|         |                       |        |      |          | GROUND FLO<br>SOFFIT HEIGH                                             |
|         |                       | 1      |      |          | NEW AWNING<br>REINSTATE OF<br>SUSPENDED A<br>AND FACADE<br>ANCHOR POIL |
|         | NG IN HERITAGE FACADE |        |      |          | AND FACADE<br>ANCHOR POIL                                              |