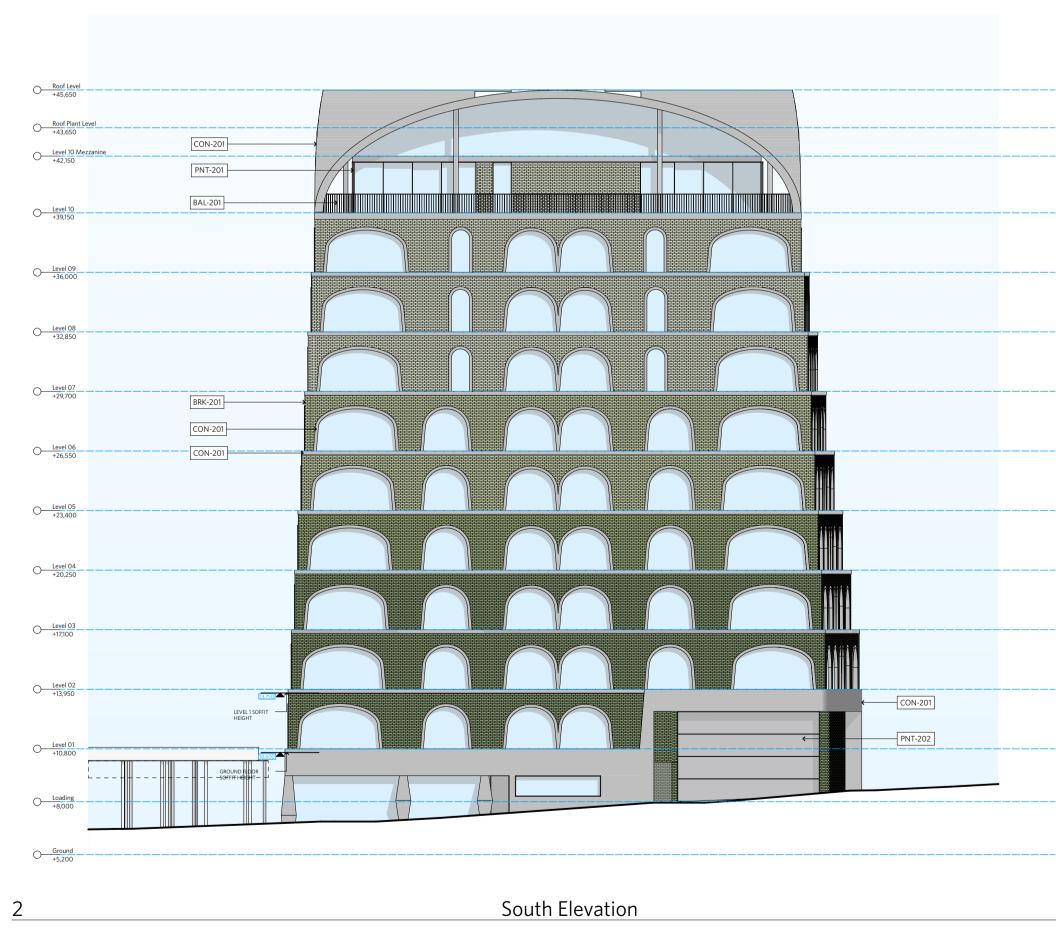

Drawing No.

DA-3N&3S-1401

BAL-201 Steel Balustrade charcoal

1:100

South Elevation

CON-201 Concrete

BRK-201 Gradient Brickwork Green to white

BRK-202 Recycled Brick

BRK-203 Red Brick to match existing heritage

Light Grey

PNT-202 Charcoal

6668

DA-3N&3S-1402

1:100

|         | <br>                  |        |      |          |                                                                        |
|---------|-----------------------|--------|------|----------|------------------------------------------------------------------------|
|         |                       |        |      |          |                                                                        |
|         |                       |        |      |          |                                                                        |
|         | <br>                  |        |      |          |                                                                        |
|         |                       |        |      |          |                                                                        |
|         | <br>                  |        |      |          |                                                                        |
|         |                       |        |      |          |                                                                        |
|         | <br>                  |        |      |          |                                                                        |
|         |                       |        |      |          |                                                                        |
|         | <br>                  |        |      |          |                                                                        |
|         |                       |        |      |          |                                                                        |
|         | <br>                  |        |      |          |                                                                        |
|         |                       |        |      |          |                                                                        |
|         |                       |        |      |          |                                                                        |
|         |                       |        |      |          |                                                                        |
| BAL-201 |                       |        |      |          |                                                                        |
|         | <br>                  |        |      |          | EXISTING PARAPET HEIGHT                                                |
|         | Al torne              | 4. SAS | Arte | <u> </u> | _                                                                      |
|         |                       |        |      |          | 3N - ROOF                                                              |
|         |                       |        |      |          |                                                                        |
|         |                       |        |      |          | ← EXIST                                                                |
|         | R                     | R      |      |          |                                                                        |
|         | <br>                  | +=+=   |      |          |                                                                        |
|         |                       |        |      |          | LEVEL 1 SOFFI<br>HEIGHT                                                |
|         |                       |        |      |          | 19                                                                     |
|         |                       |        |      |          |                                                                        |
|         |                       |        |      |          | GROUND FLO<br>SOFFIT HEIGH                                             |
|         |                       | 1      |      |          | NEW AWNING<br>REINSTATE OF<br>SUSPENDED A<br>AND FACADE<br>ANCHOR POIL |
|         | NG IN HERITAGE FACADE |        |      |          | AND FACADE<br>ANCHOR POIL                                              |