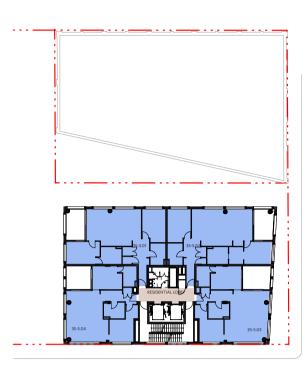

35-7.01  | 2 HOURS   |
|          | 35-7.02  | 2 HOURS   |
| LEVEL 8  | 35-8.01  | 2 HOURS   |
|          | 35-8.02  | 2 HOURS   |
|          | 20.0.04  | 2.000.022 |
| LEVEL 9  | 3S-9.01  | 2 HOURS   |
|          | 35-9.02  | 2 HOURS   |
| LEVEL 10 | 35-10.01 | 2 HOURS   |



MIN 2 HOURS OF SUNLIGHT TO LIVING ROOM AND PRIVATE OPEN SPACE ON 21 JUNE FROM 9AM - 3PM

MIN 15MIN OF SUNLIGHT TO LIVING ROOM AND PRIVATE OPEN SPACE ON 21 JUNE FROM 9AM - 3PM

LESS THAN 15MIN OF SUNLIGHT TO LIVING ROOM AND PRIVATE OPEN SPACE ON 21 JUNE FROM 9AM - 3PM











## **CROSS VENTILATION SUMMARY**

**95%** (36/38) OF RESIDENTIAL UNITS ARE NATURALLY CROSS VENTILATED.

## ADG DESIGN CRITERIA

AT LEAST 60% OF APARTMENTS ARE NATURALLY VENTILATED IN THE FIRST NINE STOREYS OF THE BUILDING.



Level 04 1:500





..\_\_\_\_\_

Level 08

1:500









| LEVEL 4  | 35-4.01  | CROSS VENTILATED |
|----------|----------|------------------|
|          | 35-4.02  | CROSS VENTILATED |
|          | 35-4.03  | CROSS VENTILATED |
|          | 35-4.04  | CROSS VENTILATED |
|          |          |                  |
| LEVEL 5  | 3S-5.01  | CROSS VENTILATED |
|          | 3S-5.02  | CROSS VENTILATED |
|          | 3S-5.03  | CROSS VENTILATED |
|          | 3S-5.04  | CROSS VENTILATED |
|          |          |                  |
| LEVEL 6  | 3S-6.01  | CROSS VENTILATED |
|          | 35-6.02  | CROSS VENTILATED |
|          | 35-6.03  | CROSS VENTILATED |
|          | 3S-6.04  | CROSS VENTILATED |
|          |          |                  |
| LEVEL 7  | 35-7.01  | CROSS VENTILATED |
|          | 35-7.02  | CR