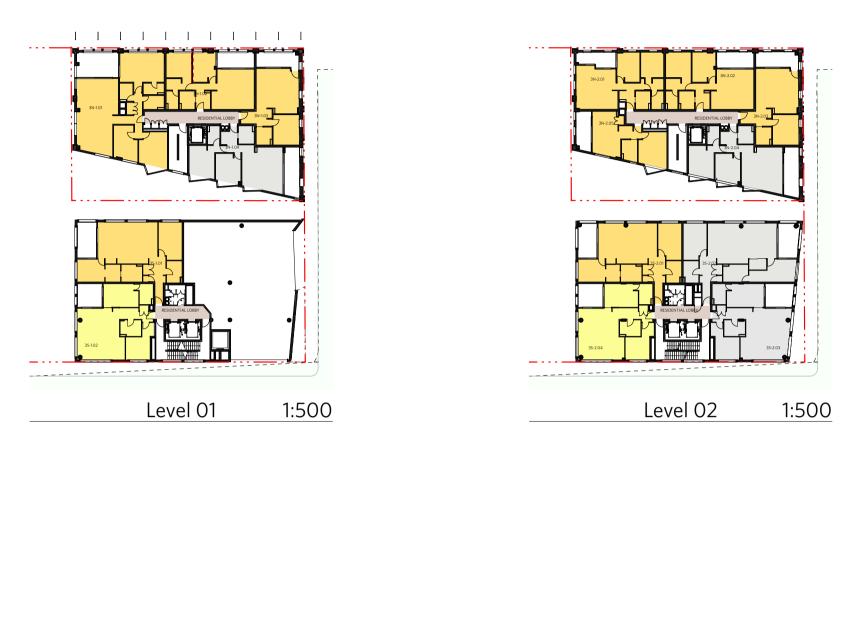

|                              | Layout ID       | Layout Name                                     | Scale | Latest<br>Revision | Issue<br>Date |
|------------------------------|-----------------|-------------------------------------------------|-------|--------------------|---------------|
| Drawing Register             |                 |                                                 |       |                    |               |
|                              | DA-3N&3S-0001   | Drawing Register - 3N&3S                        | 1:1   | D                  | 15.10.2024    |
| Drawing Transmittal          |                 |                                                 |       |                    |               |
|                              | DA-3N&3S-0002   | Drawing Transmittal - 3N&3S                     | 1:1   | D                  | 15.10.2024    |
| <b>Demolition Plans</b>      |                 |                                                 |       |                    |               |
|                              | DA-3N&3S-0251   | Demolition Plan - 3N&3S - Ground Level          | 1:100 | D                  | 15.10.2024    |
|                              | DA-3N&3S-0252   | Demolition Plan - 3N&3S - Level 1               | 1:100 | E                  | 15.10.2024    |
|                              | DA-3N&3S-0253   | Demolition Plan - 3N&3S - Level 2               | 1:100 | D                  | 15.10.2024    |
|                              | DA-3N&3S-0254   | Demolition Plan - 3N&3S - Roof Plan             | 1:100 | D                  | 15.10.2024    |
| <b>Demolition Elevations</b> |                 |                                                 |       |                    |               |
|                              | DA-3N&3S-0271   | Demolition Elevations - 3N&3S - North and East  | 1:100 | E                  | 15.10.2024    |
|                              | DA-3N&3S-0272   | Demolition Elevations - 3N&3S - South Elevation | 1:100 | D                  | 15.10.2024    |
| Floor Plan                   |                 |                                                 |       |                    |               |
|                              | DA-3N&3S-1004   | Floor Plan - 3N&3S - Ground Plan                | 1:100 | G                  | 15.10.2024    |
|                              | DA-3N&3S-1005   | Floor Plan - 3N&3S - Loading Level Plan         | 1:100 | G                  | 15.10.2024    |
|                              | DA-3N&3S-1006   | Floor Plan - 3N&3S - Level 1 Plan               | 1:100 | G                  | 15.10.2024    |
|                              | DA-3N&3S-1007   | Floor Plan - 3N&3S - Level 2 Plan               | 1:100 | G                  | 15.10.2024    |
|                              | DA-3N&3S-1008   | Floor Plan - 3N&3S - Level 3 Plan               | 1:100 | G                  | 15.10.2024    |
|                              | DA-3N&3S-1009   | Floor Plan - 3N&3S - Level 4 plan               | 1:100 | G                  | 15.10.2024    |
|                              | DA-3N&3S-1010   | Floor Plan - 3N&3S - Level 5 Plan               | 1:100 | G                  | 15.10.2024    |
|                              | DA-3N&3S-1011   | Floor Plan - 3N&3S - Level 6 Plan               | 1:100 | G                  | 15.10.2024    |
|                              | DA-3N&3S-1012   | Floor Plan - 3N&3S - Level 7 Plan               | 1:100 | G                  | 15.10.2024    |
|                              | DA-3N&3S-1013   | Floor Plan - 3N&3S - Level 8 Plan               | 1:100 | G                  | 15.10.2024    |
|                              | DA-3N&3S-1014   | Floor Plan - 3N & 3S - Level 9 Plan             | 1:100 | G                  | 15.10.2024    |
|                              | DA-3N&3S-1015   | Floor Plan - 3N&3S - Level 10 Plan              | 1:100 | G                  | 15.10.2024    |
|                              | DA-3N&3S-1016   | Floor Plan - 3N&3S - Level 10 Mezzanine Plan    | 1:100 | D                  | 15.10.2024    |
|                              | DA-3N&3S-1017   | Floor Plan - 3N&3S - Level 11 Plant Room        | 1:100 | G                  | 15.10.2024    |
|                              | DA-3N&3S-1018   | Floor Plan - 3N&3S - Roof Plan                  | 1:100 | G                  | 15.10.2024    |
| GA Elevation                 | 271 311033 1010 |                                                 |       |                    | 13.10.202     |
|                              | DA-3N&3S-1401   | Elevations - 3N&3S - North Elevation            | 1:100 | F                  | 15.10.2024    |
|                              | DA-3N&3S-1402   | Elevations - 3N&3S - South Elevation            | 1:100 | F                  | 15.10.2024    |
|                              | DA-3N&3S-1403   | Elevations - 3N&3S - East Elevation             | 1:100 | F                  | 15.10.2024    |
|                              | DA-3N&35-1403   | Elevations - 3N&35 - West Elevation             | 1:100 | F                  | 15.10.2024    |
|                              | DA-3N&35-1404   | Elevations - 3N&35 - Laneway North Elevation    | 1:100 | F                  | 15.10.2024    |
|                              | DA-3N&35-1405   | Elevations - 3N&35 - Laneway North Elevation    | 1:100 | F                  | 15.10.2024    |
| GA Sections                  | DA-311033-1400  |                                                 | 1.100 | -                  | 13.10.202-    |
| GA Sections                  | DA-3N&3S-1501   | Sections - 3N&3S - Building Section A           | 1:100 | F                  | 15.10.2024    |
|                              | DA-3N&3S-1502   | Sections - 3N&3S - Building Section A           | 1:100 | E                  | 15.10.2024    |
|                              | DA-3N&35-1502   | Sections - 3N&35 - Building Section C           | 1:100 | F                  | 15.10.2024    |
|                              | DA-3N&33-1503   |                                                 | 1:100 | C                  | 15.10.2024    |
| Adaptabla Apartmont          |                 |                                                 | 1.100 | C                  | 15.10.2024    |
| Adaptable Apartment          | DA-3N&3S-4051   | Adaptable Apartment Types - 3N&3S - Sheet 1     | 1:75  | E                  | 15.10.2024    |
|                              | DA-3N&35-4051   |                                                 | 1:75  | E                  | 15.10.2024    |
| Compliance Drowings          | DA-311033-4032  | Adaptable Apartment Types - SN&SS - Sheet 2     | 1.75  | E.                 | 15.10.2024    |
| Compliance Drawings          |                 | Compliance Drawing 2NS2S Salar                  | 1.500 | E                  | 15 10 202     |
|                              | DA-3N&3S-8001   | Compliance Drawing - 3N&3S - Solar              | 1:500 | E                  | 15.10.2024    |
| Compliance Days              | DA-3N&3S-8002   | Compliance Drawing - 3N&3S - Cross Ventilation  | 1:500 | E                  | 15.10.2024    |
| Compliance Drawings          |                 | Constitution Distribution ONICOC CEA            | 1500  |                    | 15 10 000     |
|                              | DA-3N&3S-8101   | Compliance Drawing - 3N&3S - GFA                | 1:500 | E                  | 15.10.2024    |
| Material Schedule            |                 |                                                 |       |                    | 1540 655      |
| 4                            | DA-3N&3S-9001   | Material Schedule - 3N&3S                       | 1:200 | E                  | 15.10.2024    |