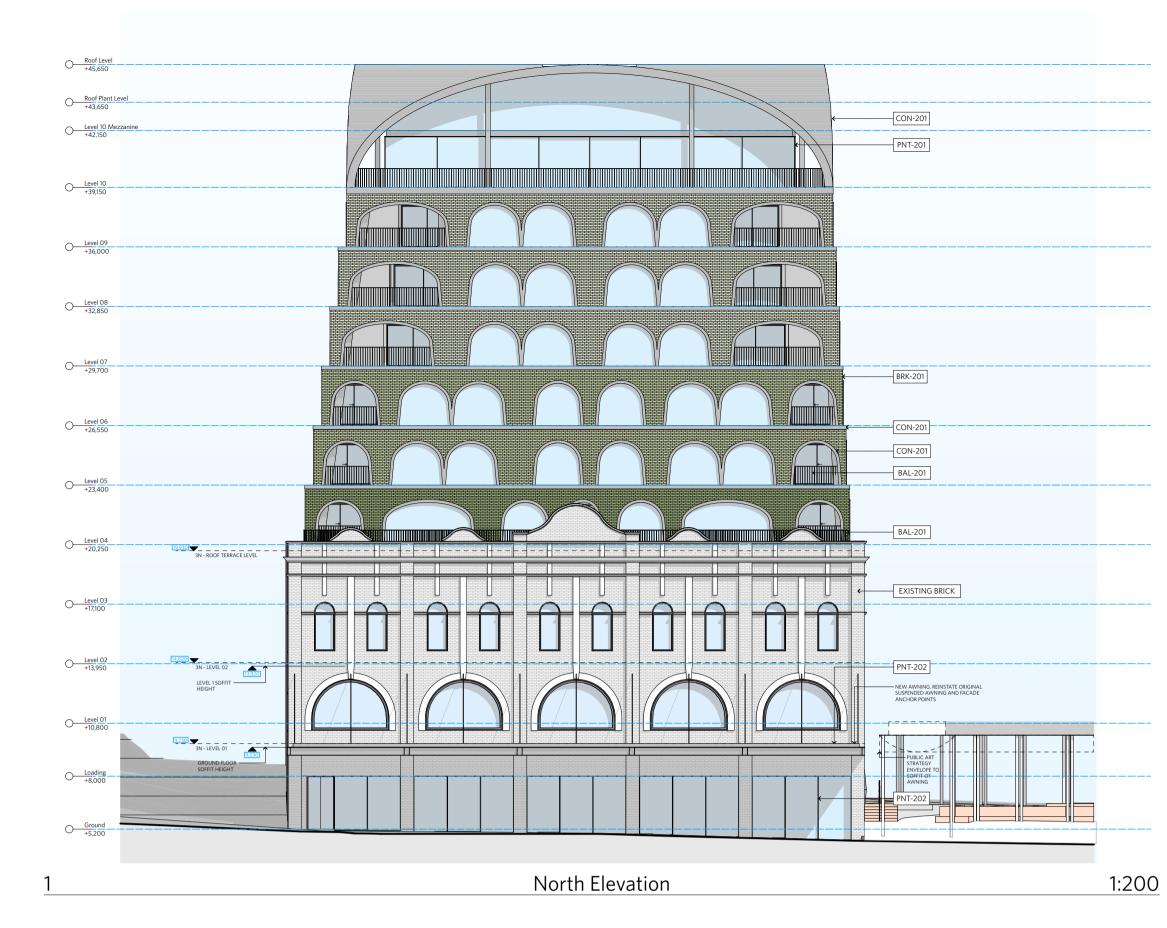

1:100

DA-3N&3S-1005

North Elevation

CON-201 Concrete

BRK-201 Gradient Brickwork Green to white

BRK-202 Recycled Brick

existing heritage

PNT-201 Light Grey

PNT-202 Charcoal

|   | Date       | Revision                            | Ву    | Chk |
|---|------------|-------------------------------------|-------|-----|
| A | 23/03/09   | Issue for Information               | ND    | DJ  |
| В | 23/03/16   | Issue for Draft DA                  | ND    | DJ  |
| С | 23/03/27   | ISSUE FOR DA                        | ND/AG | DJ  |
| D | 23/12/15   | RE-ISSUE FOR DA                     | ND    | DJ  |
| Е | 24/03/13   | RE-ISSUE FOR DA - ADG & Traffic RFI | ND    | DJ  |
| F | 15.10.2024 | Council RFI                         | ND    | DJ  |
|   |            |                                     |       |     |
| _ |            |                                     |       |     |
|   |            |                                     |       |     |
|   |            |                                     |       |     |
|   |            |                                     |       |     |
|   |            |                                     |       |     |
|   |            |                                     |       |     |
|   |            |                                     |       |     |
|   |            |                                     |       |     |
|   |            |                                     |       |     |
|   |            |                                     |       |     |
|   |            |                                     |       |     |

# 

Project Newcastle East End Stage 3 & 4

Hunter, Morgan, Newcomen, King Streets NEWCASTLE NSW 2300 Country: AWABAKAL

Drawing Name Elevations - 3N&3S - North Elevation 

mmmmmm

| ND                 | DJ    | F          |
|--------------------|-------|------------|
| Drawn.             | Chk.  | Revision   |
| 15.10.2024         | 1:100 | @ A1       |
| Date               | Scale | Sheet Size |
| 0 1 2<br>1:100 @A1 | 5m    |            |
| Drawn              |       | 4          |

Drawing No.

DA-3N&3S-1401

BAL-201 Steel Balustrade charcoal

1:100

South Elevation

CON-201 Concrete

BRK-201 Gradient Brickwork Green to white

BRK-202 Recycled Brick