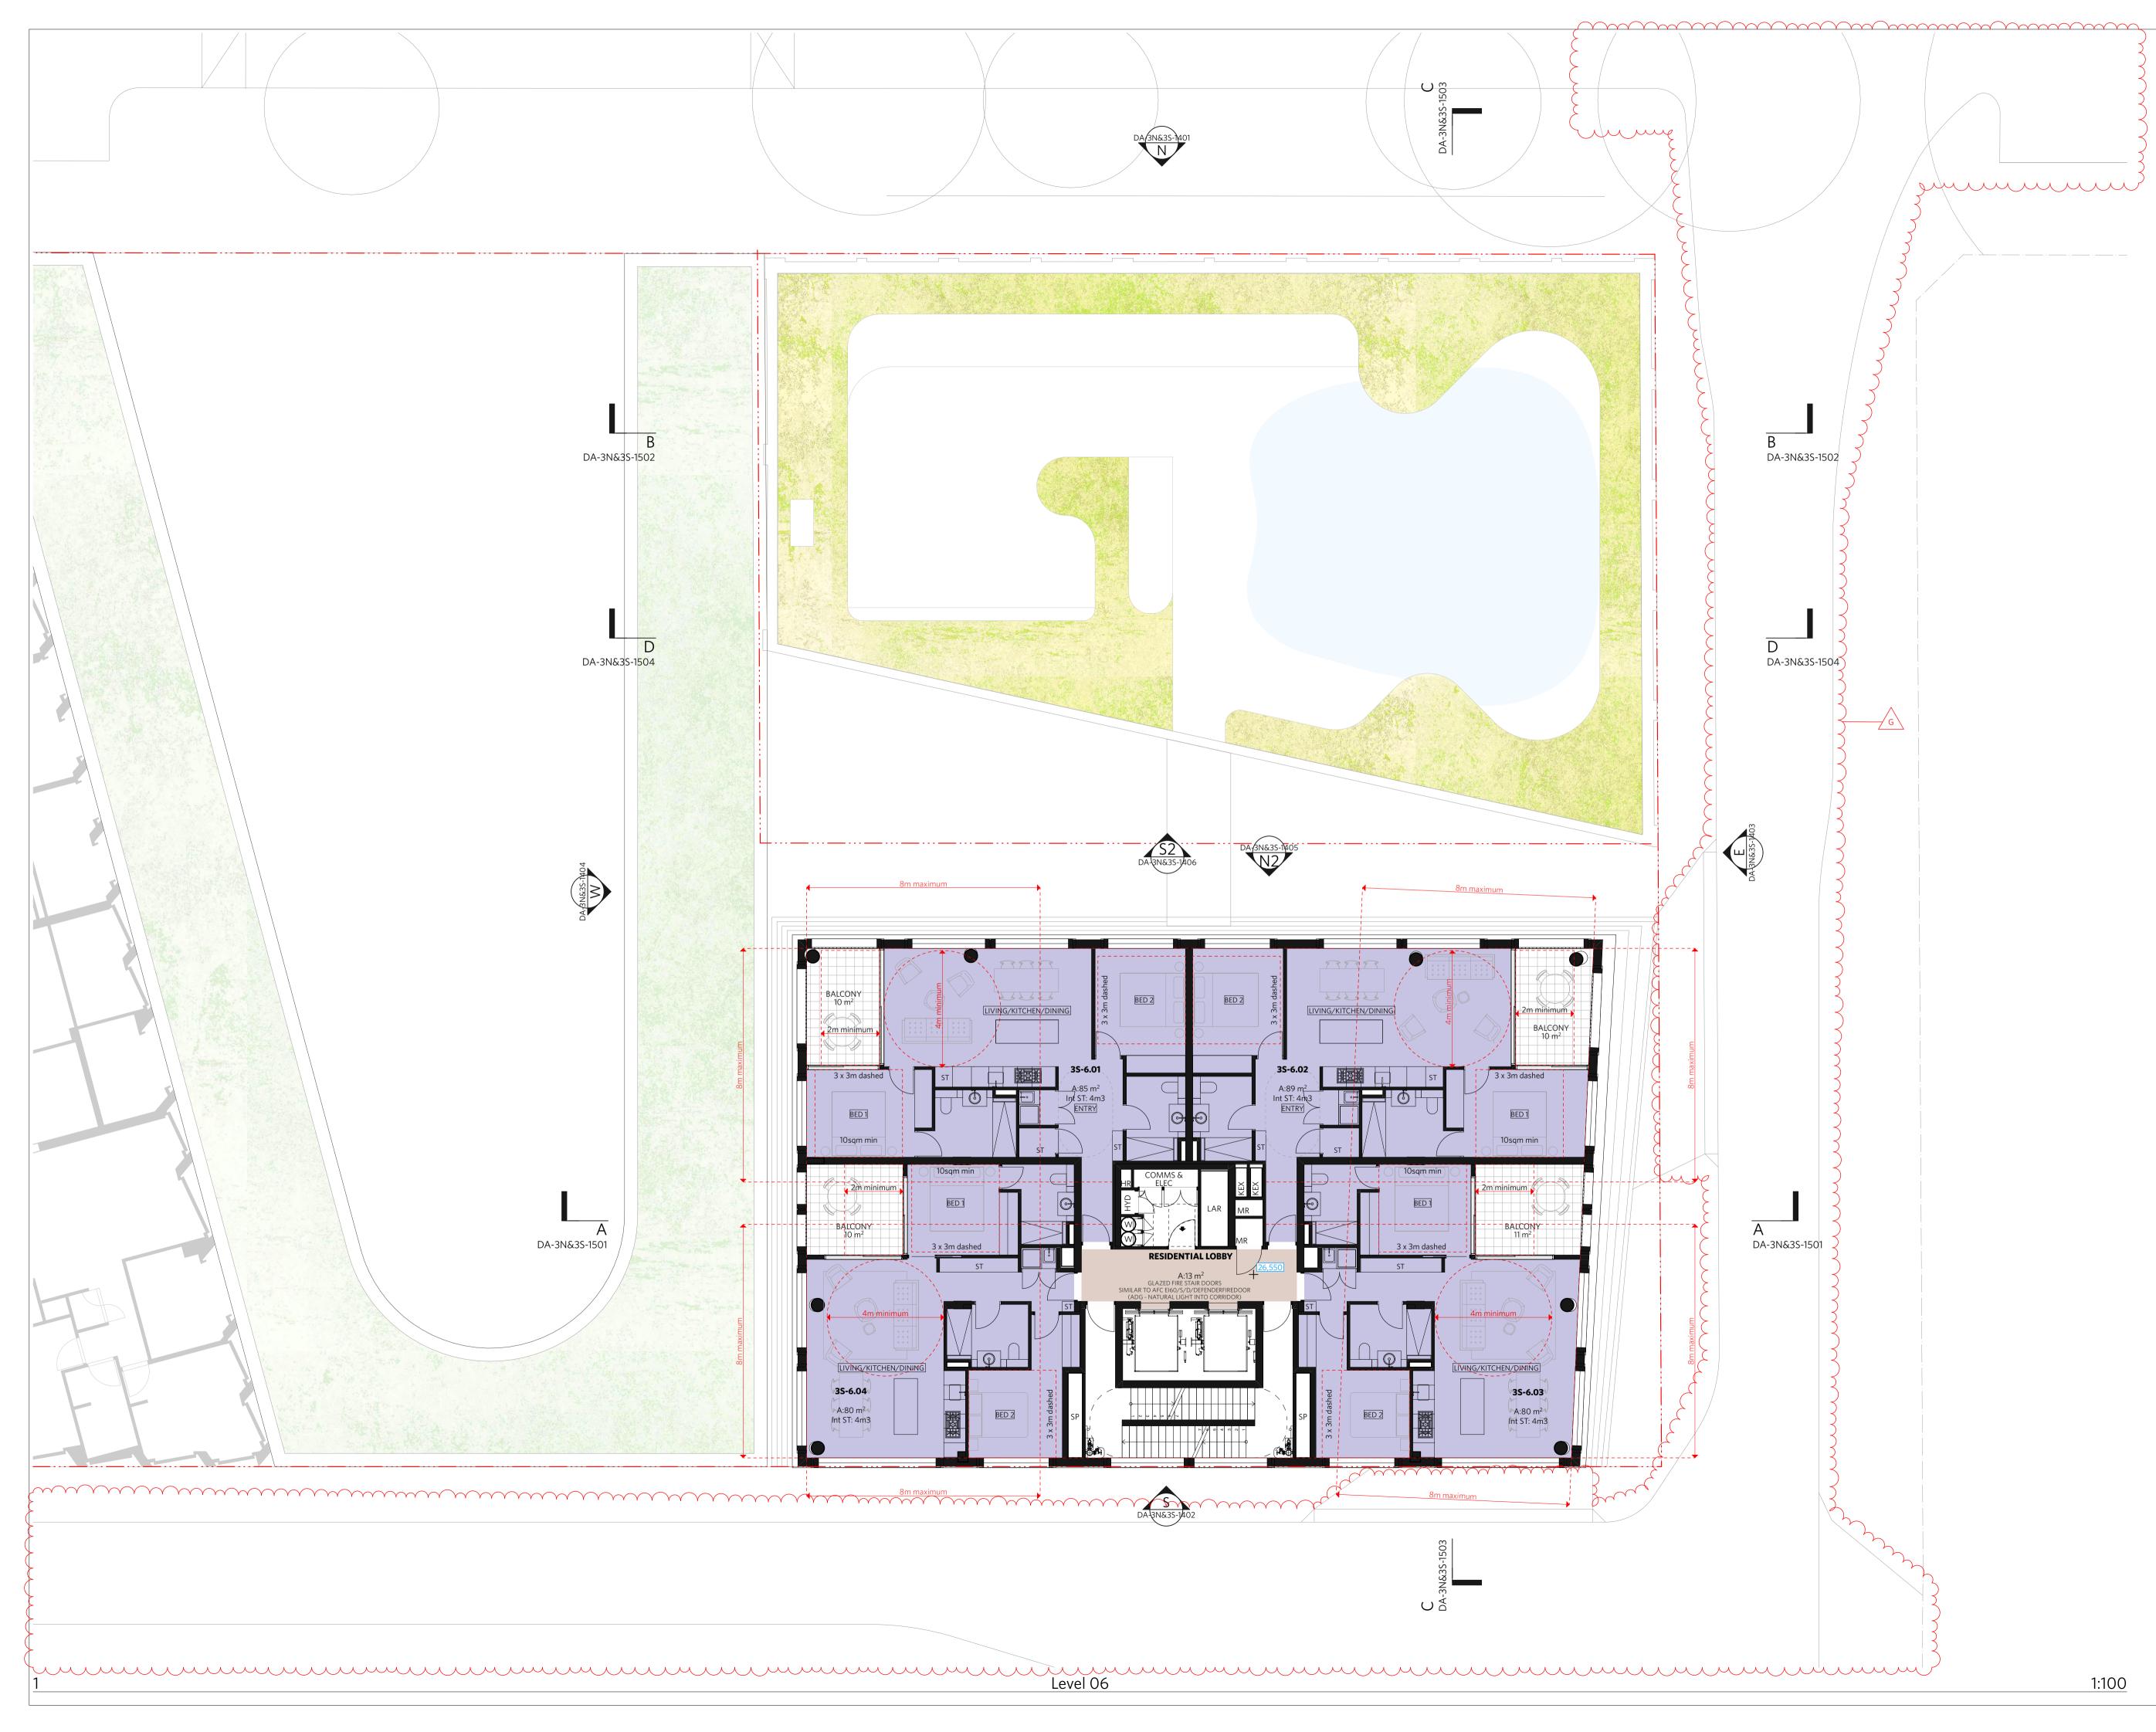

| LEVEL 4  | 35-4.01  | 2 HOURS   |
|----------|----------|-----------|
|          | 35-4.02  | 2 HOURS   |
|          | 3S-4.04  | 2 HOURS   |
|          |          |           |
| LEVEL 5  | 3S-5.01  | 2 HOURS   |
|          | 3S-5.02  | 2 HOURS   |
|          | 3S-5.04  | 2 HOURS   |
|          |          |           |
| LEVEL 6  | 3S-6.01  | 2 HOURS   |
|          | 35-6.02  | 2 HOURS   |
|          | 3S-6.04  | 2 HOURS   |
|          |          |           |
| LEVEL 7  | 35-7.01  | 2 HOURS   |
|          | 35-7.02  | 2 HOURS   |
| LEVEL 8  | 35-8.01  | 2 HOURS   |
|          | 35-8.02  | 2 HOURS   |
|          | 20.0.04  | 2.000.022 |
| LEVEL 9  | 3S-9.01  | 2 HOURS   |
|          | 35-9.02  | 2 HOURS   |
| LEVEL 10 | 35-10.01 | 2 HOURS   |