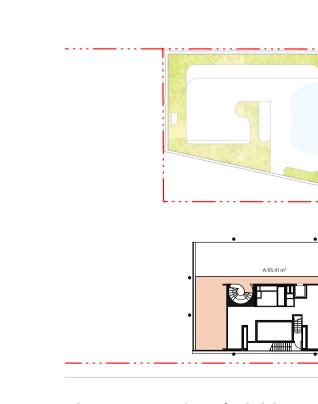

Drawing No. DA-3N&3S-8002

Job No.

6668

| GFA Schedule       | Area        |
|--------------------|-------------|
| Ground             | 667.83      |
| Level 01           | 651.99      |
| Level 02           | 851.24      |
| Level 03           | 391.69      |
| Level 04           | 371.86      |
| Level 05           | 367.89      |
| Level 06           | 356.59      |
| Level 07           | 354.93      |
| Level 08           | 343.23      |
| Level 09           | 332.40      |
| Level 10           | 264.31      |
| Level 10 Mezzanine | 95.41       |
|                    | 5,049.37 m² |