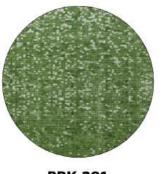

1:100

DA-3N&3S-1005

North Elevation

CON-201 Concrete

BRK-201 Gradient Brickwork Green to white

BRK-202 Recycled Brick

existing heritage

PNT-201 Light Grey

Drawing No.

DA-3N&3S-1401

BAL-201 Steel Balustrade charcoal

1:100

South Elevation

CON-201 Concrete

BRK-201 Gradient Brickwork Green to white

BRK-202 Recycled Brick

East Elevation

CON-201 Concrete

**BRK-201** Gradient Brickwork Green to white

BRK-202 Recycled Brick

Red Brick to match

existing heritage

PNT-201 Light Grey

PNT-202 Charcoal

CON-201 Concrete

BRK-201 Gradient Brickwork Green to white

BRK-202 Recycled Brick

existing heritage

PNT-201 Light Grey

|   | Date       | Revision                            | Ву    | Chk |
|---|------------|-------------------------------------|-------|-----|
| A | 23/03/09   | Issue for Information               | ND    | DJ  |
| В | 23/03/16   | Issue for Draft DA                  | ND    | DJ  |
| C | 23/03/27   | ISSUE FOR DA                        | ND/AG | DJ  |
| D | 23/12/15   | RE-ISSUE FOR DA                     | ND    | DJ  |
| Ε | 24/03/13   | RE-ISSUE FOR DA - ADG & Traffic RFI | ND    | DJ  |
| F | 15.10.2024 | Council RFI                         | ND    | DJ  |
| _ |            |                                     |       |     |
|   |            |                                     |       |     |
|   |            |                                     |       |     |
|   |            |                                     |       |     |
|   |            |                                     |       |     |
|   |            |                                     |       |     |
|   |            |                                     |       |     |
|   |            |                                     |       |     |
|   |            |                                     |       |     |
|   |            |                                     |       |     |
|   |            |                                     |       |     |