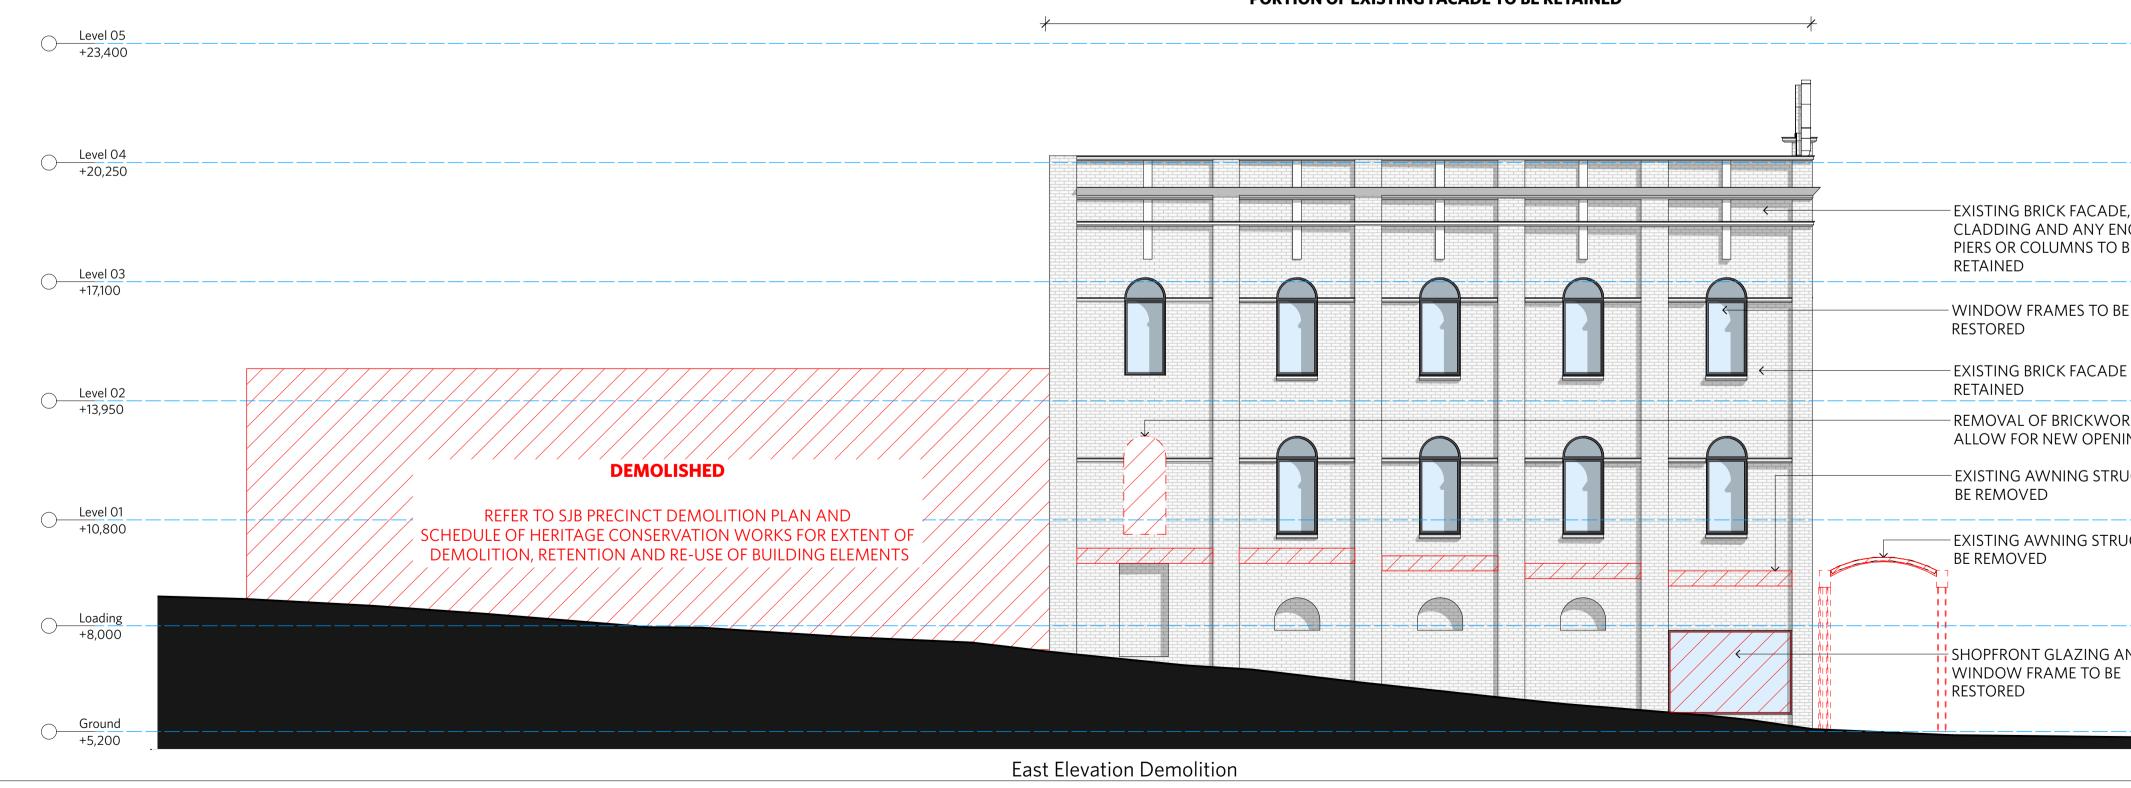

East Elevation

CON-201 Concrete

**BRK-201** Gradient Brickwork Green to white

BRK-202 Recycled Brick

Red Brick to match

existing heritage

PNT-201 Light Grey

PNT-202 Charcoal