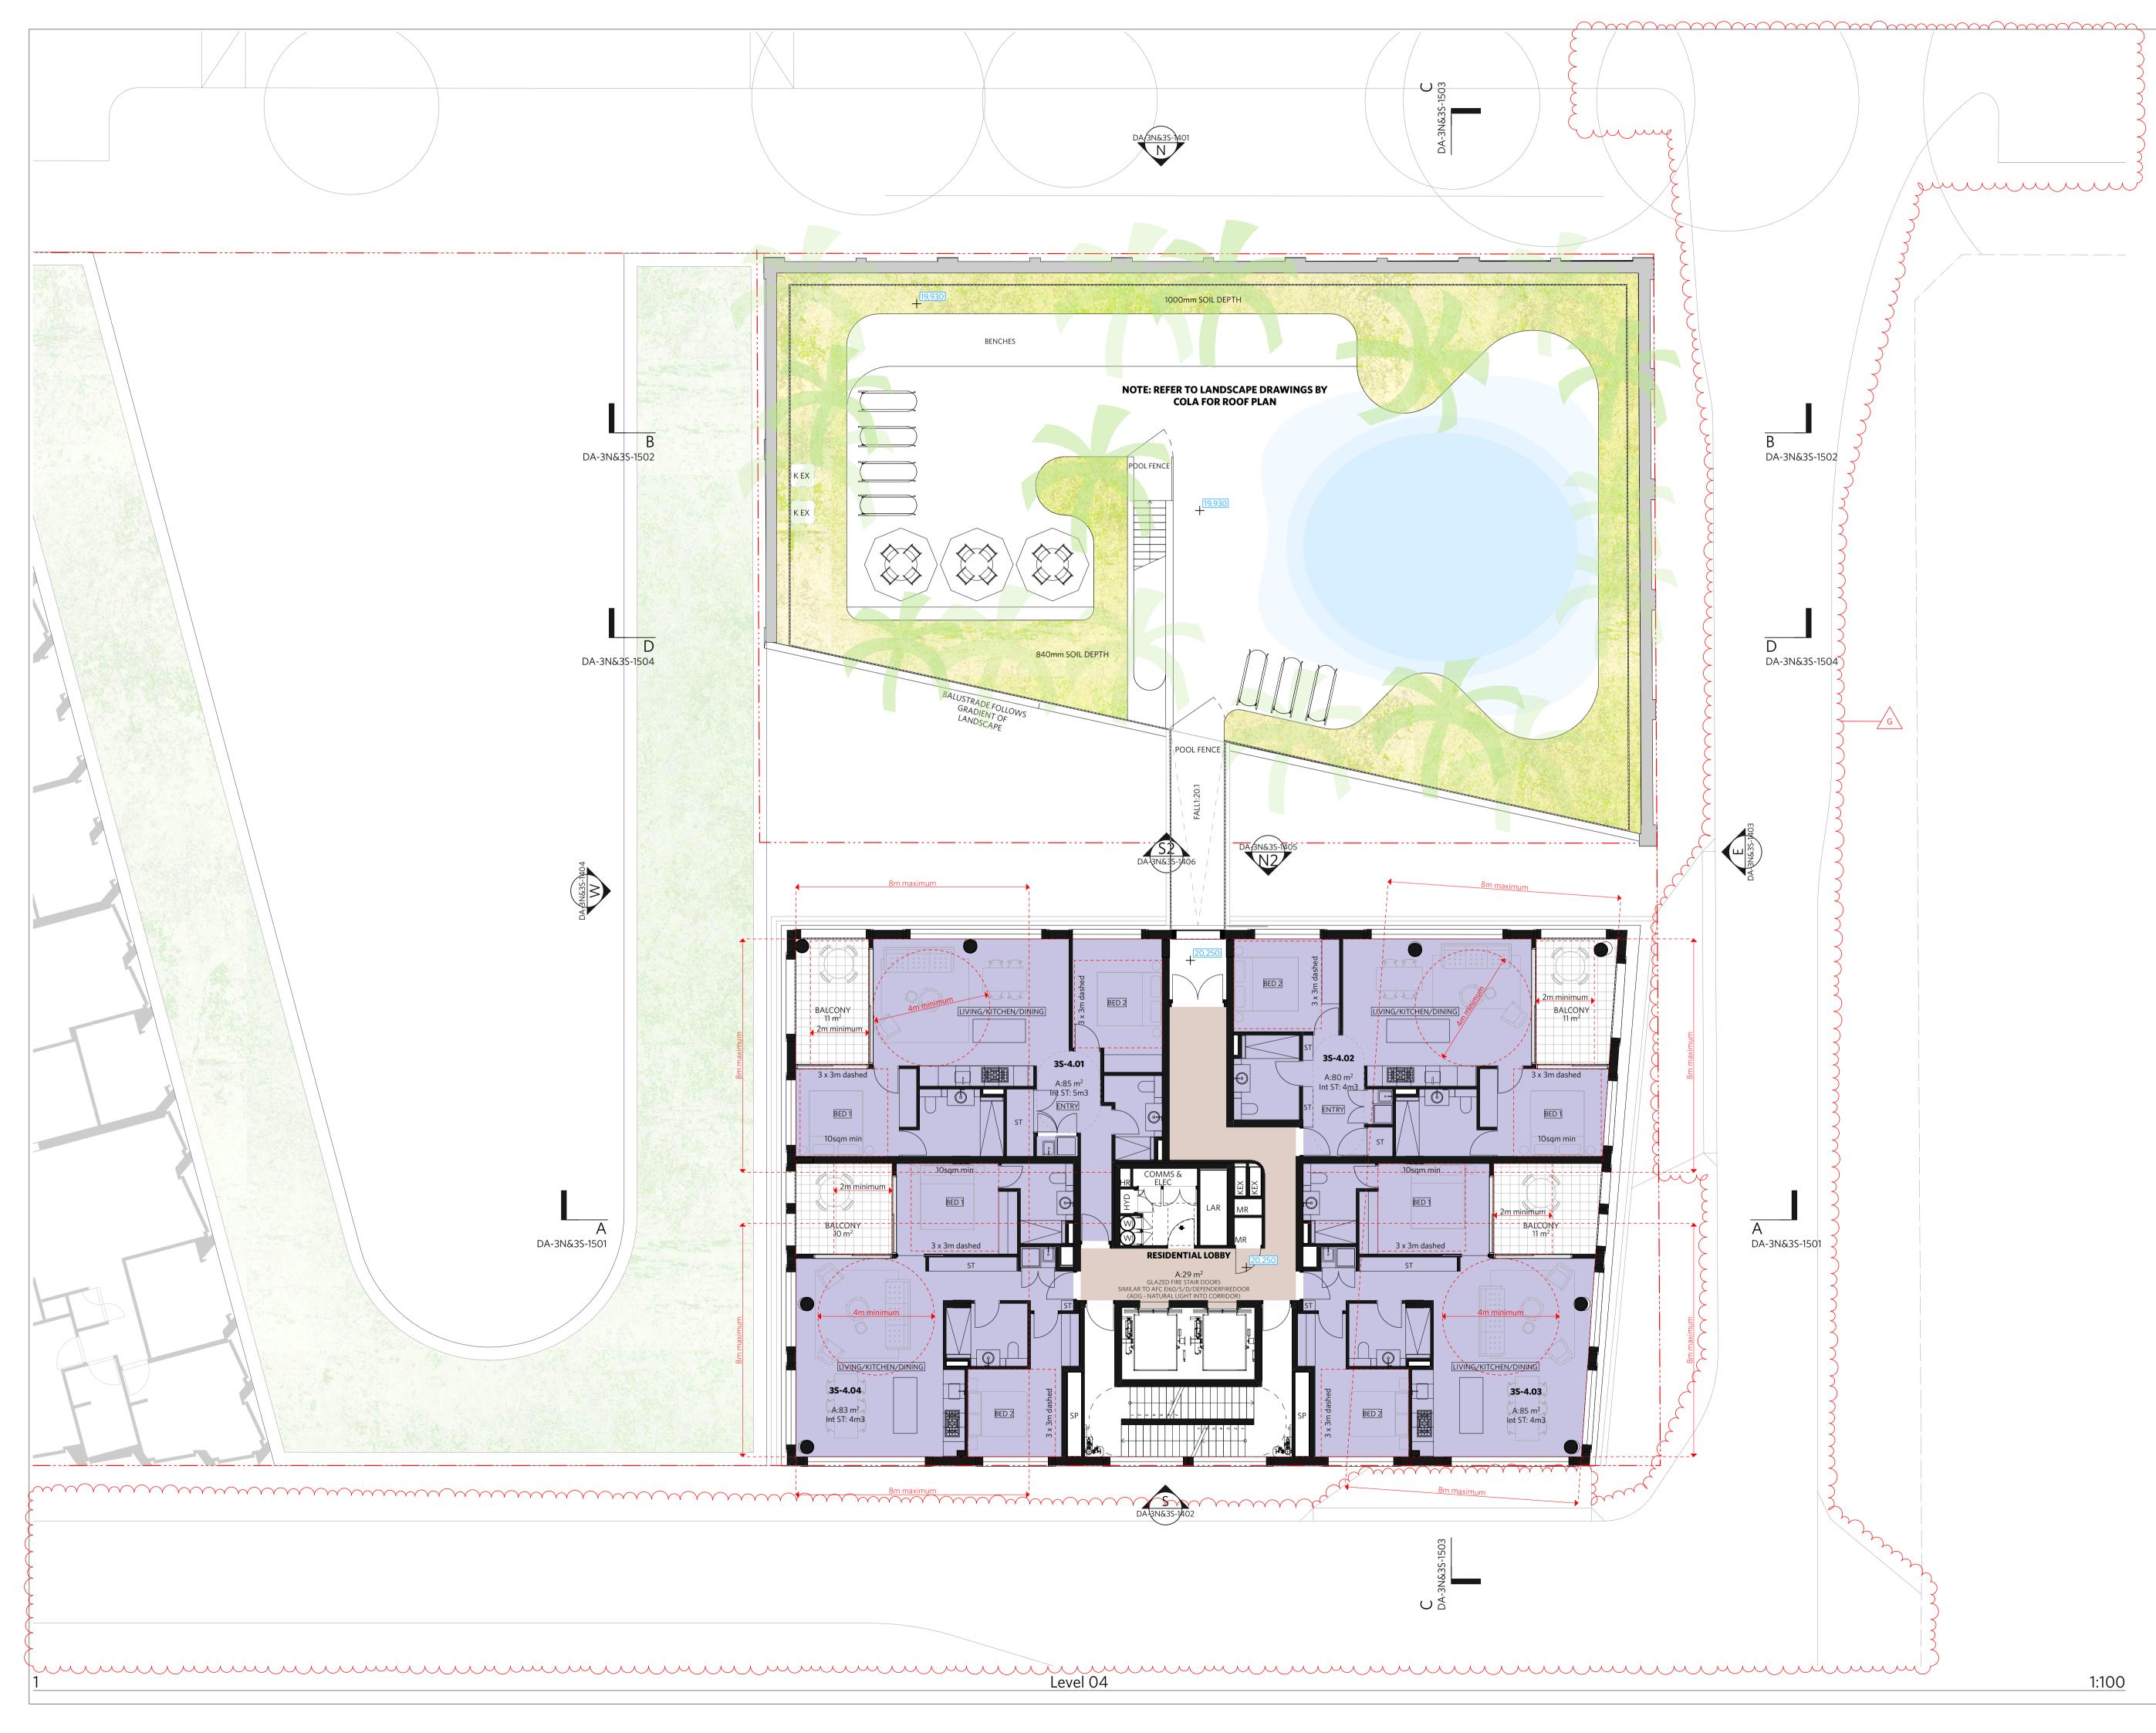

| LEVEL 4  | 35-4.01  | 2 HOURS   |
|----------|----------|-----------|
|          | 35-4.02  | 2 HOURS   |
|          | 3S-4.04  | 2 HOURS   |
|          |          |           |
| LEVEL 5  | 3S-5.01  | 2 HOURS   |
|          | 3S-5.02  | 2 HOURS   |
|          | 3S-5.04  | 2 HOURS   |
|          |          |           |
| LEVEL 6  | 3S-6.01  | 2 HOURS   |
|          | 35-6.02  | 2 HOURS   |
|          | 3S-6.04  | 2 HOURS   |
|          |          |           |
| LEVEL 7  | 35-7.01  | 2 HOURS   |
|          | 35-7.02  | 2 HOURS   |
| LEVEL 8  | 35-8.01  | 2 HOURS   |
|          | 35-8.02  | 2 HOURS   |
|          | 20.0.04  | 2.000.022 |
| LEVEL 9  | 3S-9.01  | 2 HOURS   |
|          | 35-9.02  | 2 HOURS   |
| LEVEL 10 | 35-10.01 | 2 HOURS   |