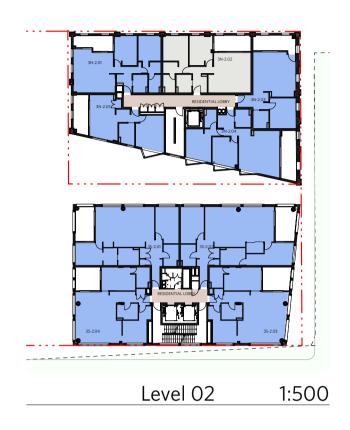

|                              | Layout ID       | Layout Name                                     | Scale | Latest<br>Revision | Issue<br>Date |
|------------------------------|-----------------|-------------------------------------------------|-------|--------------------|---------------|
| Drawing Register             |                 |                                                 |       |                    |               |
|                              | DA-3N&3S-0001   | Drawing Register - 3N&3S                        | 1:1   | D                  | 15.10.2024    |
| Drawing Transmittal          |                 |                                                 |       |                    |               |
|                              | DA-3N&3S-0002   | Drawing Transmittal - 3N&3S                     | 1:1   | D                  | 15.10.2024    |
| <b>Demolition Plans</b>      |                 |                                                 |       |                    |               |
|                              | DA-3N&3S-0251   | Demolition Plan - 3N&3S - Ground Level          | 1:100 | D                  | 15.10.2024    |
|                              | DA-3N&3S-0252   | Demolition Plan - 3N&3S - Level 1               | 1:100 | E                  | 15.10.2024    |
|                              | DA-3N&3S-0253   | Demolition Plan - 3N&3S - Level 2               | 1:100 | D                  | 15.10.2024    |
|                              | DA-3N&3S-0254   | Demolition Plan - 3N&3S - Roof Plan             | 1:100 | D                  | 15.10.2024    |
| <b>Demolition Elevations</b> |                 |                                                 |       |                    |               |
|                              | DA-3N&3S-0271   | Demolition Elevations - 3N&3S - North and East  | 1:100 | E                  | 15.10.2024    |
|                              | DA-3N&3S-0272   | Demolition Elevations - 3N&3S - South Elevation | 1:100 | D                  | 15.10.2024    |
| Floor Plan                   |                 |                                                 |       |                    |               |
|                              | DA-3N&3S-1004   | Floor Plan - 3N&3S - Ground Plan                | 1:100 | G                  | 15.10.2024    |
|                              | DA-3N&3S-1005   | Floor Plan - 3N&3S - Loading Level Plan         | 1:100 | G                  | 15.10.2024    |
|                              | DA-3N&3S-1006   | Floor Plan - 3N&3S - Level 1 Plan               | 1:100 | G                  | 15.10.2024    |
|                              | DA-3N&3S-1007   | Floor Plan - 3N&3S - Level 2 Plan               | 1:100 | G                  | 15.10.2024    |
|                              | DA-3N&3S-1008   | Floor Plan - 3N&3S - Level 3 Plan               | 1:100 | G                  | 15.10.2024    |
|                              | DA-3N&3S-1009   | Floor Plan - 3N&3S - Level 4 plan               | 1:100 | G                  | 15.10.2024    |
|                              | DA-3N&3S-1010   | Floor Plan - 3N&3S - Level 5 Plan               | 1:100 | G                  | 15.10.2024    |
|                              | DA-3N&3S-1011   | Floor Plan - 3N&3S - Level 6 Plan               | 1:100 | G                  | 15.10.2024    |
|                              | DA-3N&3S-1012   | Floor Plan - 3N&3S - Level 7 Plan               | 1:100 | G                  | 15.10.2024    |
|                              | DA-3N&3S-1013   | Floor Plan - 3N&3S - Level 8 Plan               | 1:100 | G                  | 15.10.2024    |
|                              | DA-3N&3S-1014   | Floor Plan - 3N & 3S - Level 9 Plan             | 1:100 | G                  | 15.10.2024    |
|                              | DA-3N&3S-1015   | Floor Plan - 3N&3S - Level 10 Plan              | 1:100 | G                  | 15.10.2024    |
|                              | DA-3N&3S-1016   | Floor Plan - 3N&3S - Level 10 Mezzanine Plan    | 1:100 | D                  | 15.10.2024    |
|                              | DA-3N&3S-1017   | Floor Plan - 3N&3S - Level 11 Plant Room        | 1:100 | G                  | 15.10.2024    |
|                              | DA-3N&3S-1018   | Floor Plan - 3N&3S - Roof Plan                  | 1:100 | G                  | 15.10.2024    |
| GA Elevation                 | 271 311033 1010 |                                                 |       |                    | 13.10.202     |
|                              | DA-3N&3S-1401   | Elevations - 3N&3S - North Elevation            | 1:100 | F                  | 15.10.2024    |
|                              | DA-3N&3S-1402   | Elevations - 3N&3S - South Elevation            | 1:100 | F                  | 15.10.2024    |
|                              | DA-3N&3S-1403   | Elevations - 3N&3S - East Elevation             | 1:100 | F                  | 15.10.2024    |
|                              | DA-3N&35-1403   | Elevations - 3N&35 - West Elevation             | 1:100 | F                  | 15.10.2024    |
|                              | DA-3N&35-1404   | Elevations - 3N&35 - Laneway North Elevation    | 1:100 | F                  | 15.10.2024    |
|                              | DA-3N&35-1405   | Elevations - 3N&35 - Laneway North Elevation    | 1:100 | F                  | 15.10.2024    |
| GA Sections                  | DA-311033-1400  |                                                 | 1.100 | -                  | 13.10.202-    |
| GA Sections                  | DA-3N&3S-1501   | Sections - 3N&3S - Building Section A           | 1:100 | F                  | 15.10.2024    |
|                              | DA-3N&3S-1502   | Sections - 3N&3S - Building Section A           | 1:100 | E                  | 15.10.2024    |
|                              | DA-3N&35-1502   | Sections - 3N&35 - Building Section C           | 1:100 | F                  | 15.10.2024    |
|                              | DA-3N&33-1503   |                                                 | 1:100 | C                  | 15.10.2024    |
| Adaptabla Apartmont          |                 |                                                 | 1.100 | C                  | 15.10.2024    |
| Adaptable Apartment          | DA-3N&3S-4051   | Adaptable Apartment Types - 3N&3S - Sheet 1     | 1:75  | E                  | 15.10.2024    |
|                              | DA-3N&35-4051   |                                                 | 1:75  | E                  | 15.10.2024    |
| Compliance Drowings          | DA-311033-4032  | Adaptable Apartment Types - SN&SS - Sheet 2     | 1.75  | E.                 | 15.10.2024    |
| Compliance Drawings          |                 | Compliance Drawing 2NS2S Salar                  | 1.500 | E                  | 15 10 202     |
|                              | DA-3N&3S-8001   | Compliance Drawing - 3N&3S - Solar              | 1:500 | E                  | 15.10.2024    |
| Compliance Days              | DA-3N&3S-8002   | Compliance Drawing - 3N&3S - Cross Ventilation  | 1:500 | E                  | 15.10.2024    |
| Compliance Drawings          |                 | Constitution Distribution ONICOC CEA            | 1500  |                    | 15 10 000     |
|                              | DA-3N&3S-8101   | Compliance Drawing - 3N&3S - GFA                | 1:500 | E                  | 15.10.2024    |
| Material Schedule            |                 |                                                 |       |                    | 1540 655      |
| 4                            | DA-3N&3S-9001   | Material Schedule - 3N&3S                       | 1:200 | E                  | 15.10.2024    |