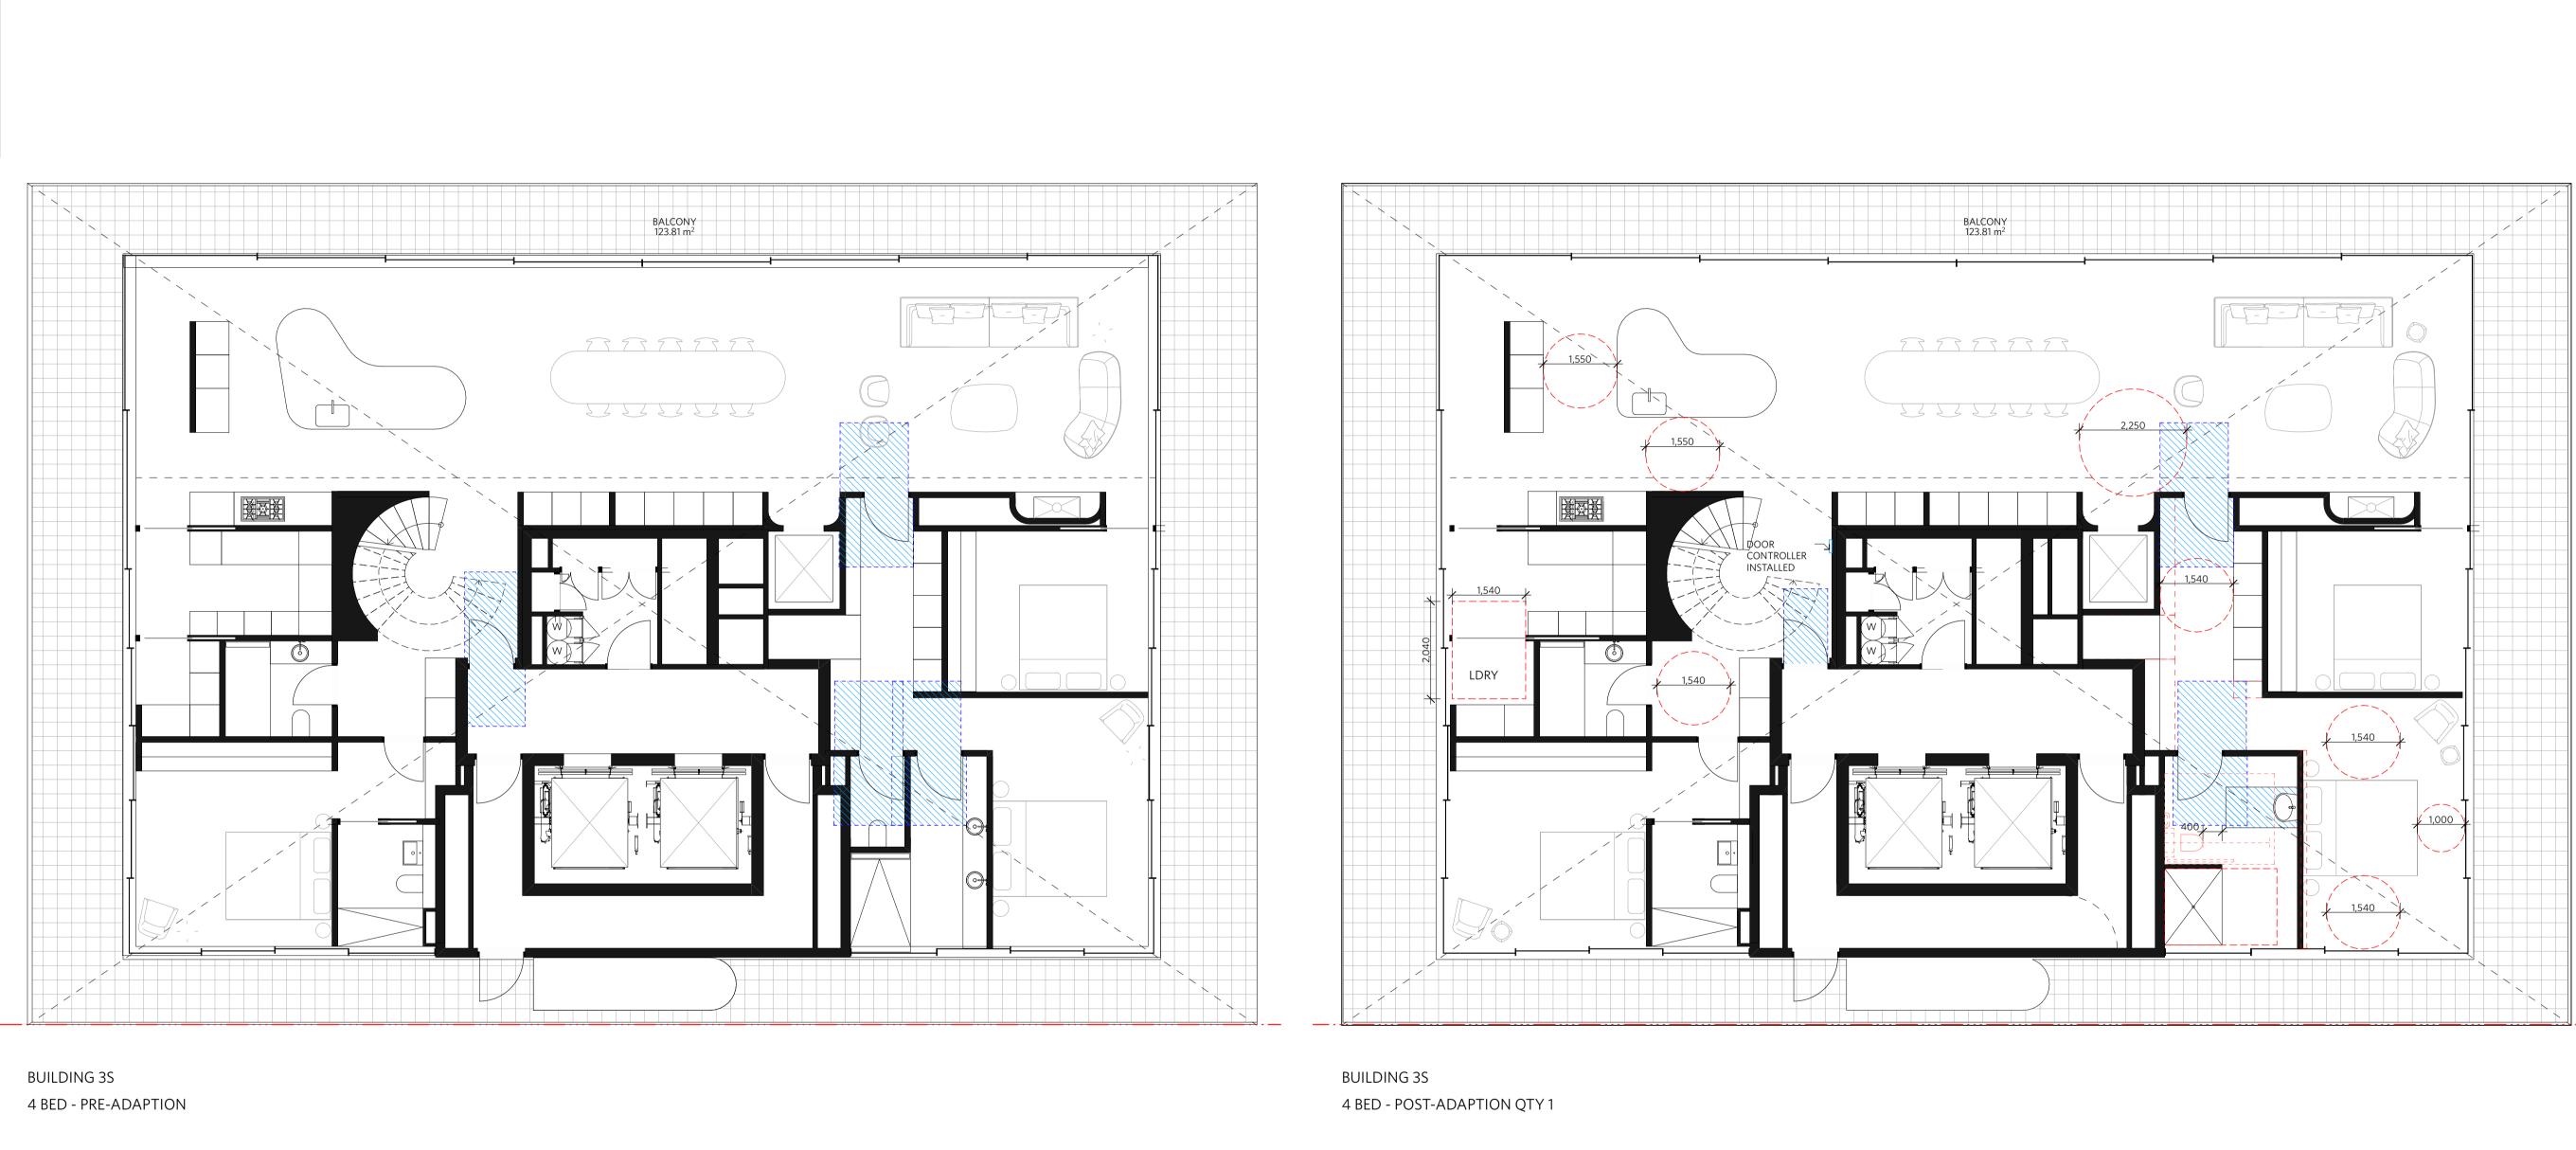

6668

3S 4 Bed Adaptable Mod

## SCHEDULE OF ADAPTABLE APARTMENTS

### APARTMENT NUMBER LEVEL

| 7  | 7.01, 7.02 |
|----|------------|
| 8  | 8.01, 8.02 |
| 9  | 9.01, 9.02 |
| 10 | 10.1       |

1:75 2

3S 4 Bed Adaptable Mod

Drawing No.

DA-3N&3S-4052

Job No.

6668