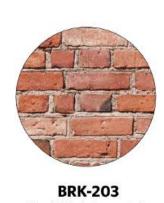

BRK-203 Red Brick to match existing heritage

Light Grey

PNT-202 Charcoal

6668

DA-3N&3S-1402

1:100

|         | <br>                  |        |      |          |                                                                        |
|---------|-----------------------|--------|------|----------|------------------------------------------------------------------------|
|         |                       |        |      |          |                                                                        |
|         |                       |        |      |          |                                                                        |
|         | <br>                  |        |      |          |                                                                        |
|         |                       |        |      |          |                                                                        |
|         | <br>                  |        |      |          |                                                                        |
|         |                       |        |      |          |                                                                        |
|         | <br>                  |        |      |          |                                                                        |
|         |                       |        |      |          |                                                                        |
|         | <br>                  |        |      |          |                                                                        |
|         |                       |        |      |          |                                                                        |
|         | <br>                  |        |      |          |                                                                        |
|         |                       |        |      |          |                                                                        |
|         |                       |        |      |          |                                                                        |
|         |                       |        |      |          |                                                                        |
| BAL-201 |                       |        |      |          |                                                                        |
|         | <br>                  |        |      |          | EXISTING PARAPET HEIGHT                                                |
|         | Al torne              | 4. SAS | Arte | <u> </u> | _                                                                      |
|         |                       |        |      |          | 3N - ROOF                                                              |
|         |                       |        |      |          |                                                                        |
|         |                       |        |      |          | ← EXIST                                                                |
|         | R                     | R      |      |          |                                                                        |
|         | <br>                  | +=+=   |      |          |                                                                        |
|         |                       |        |      |          | LEVEL 1 SOFFI<br>HEIGHT                                                |
|         |                       |        |      |          | 19                                                                     |
|         |                       |        |      |          |                                                                        |
|         |                       |        |      |          | GROUND FLO<br>SOFFIT HEIGH                                             |
|         |                       | 1      |      |          | NEW AWNING<br>REINSTATE OF<br>SUSPENDED A<br>AND FACADE<br>ANCHOR POIL |
|         | NG IN HERITAGE FACADE |        |      |          | AND FACADE<br>ANCHOR POIL                                              |