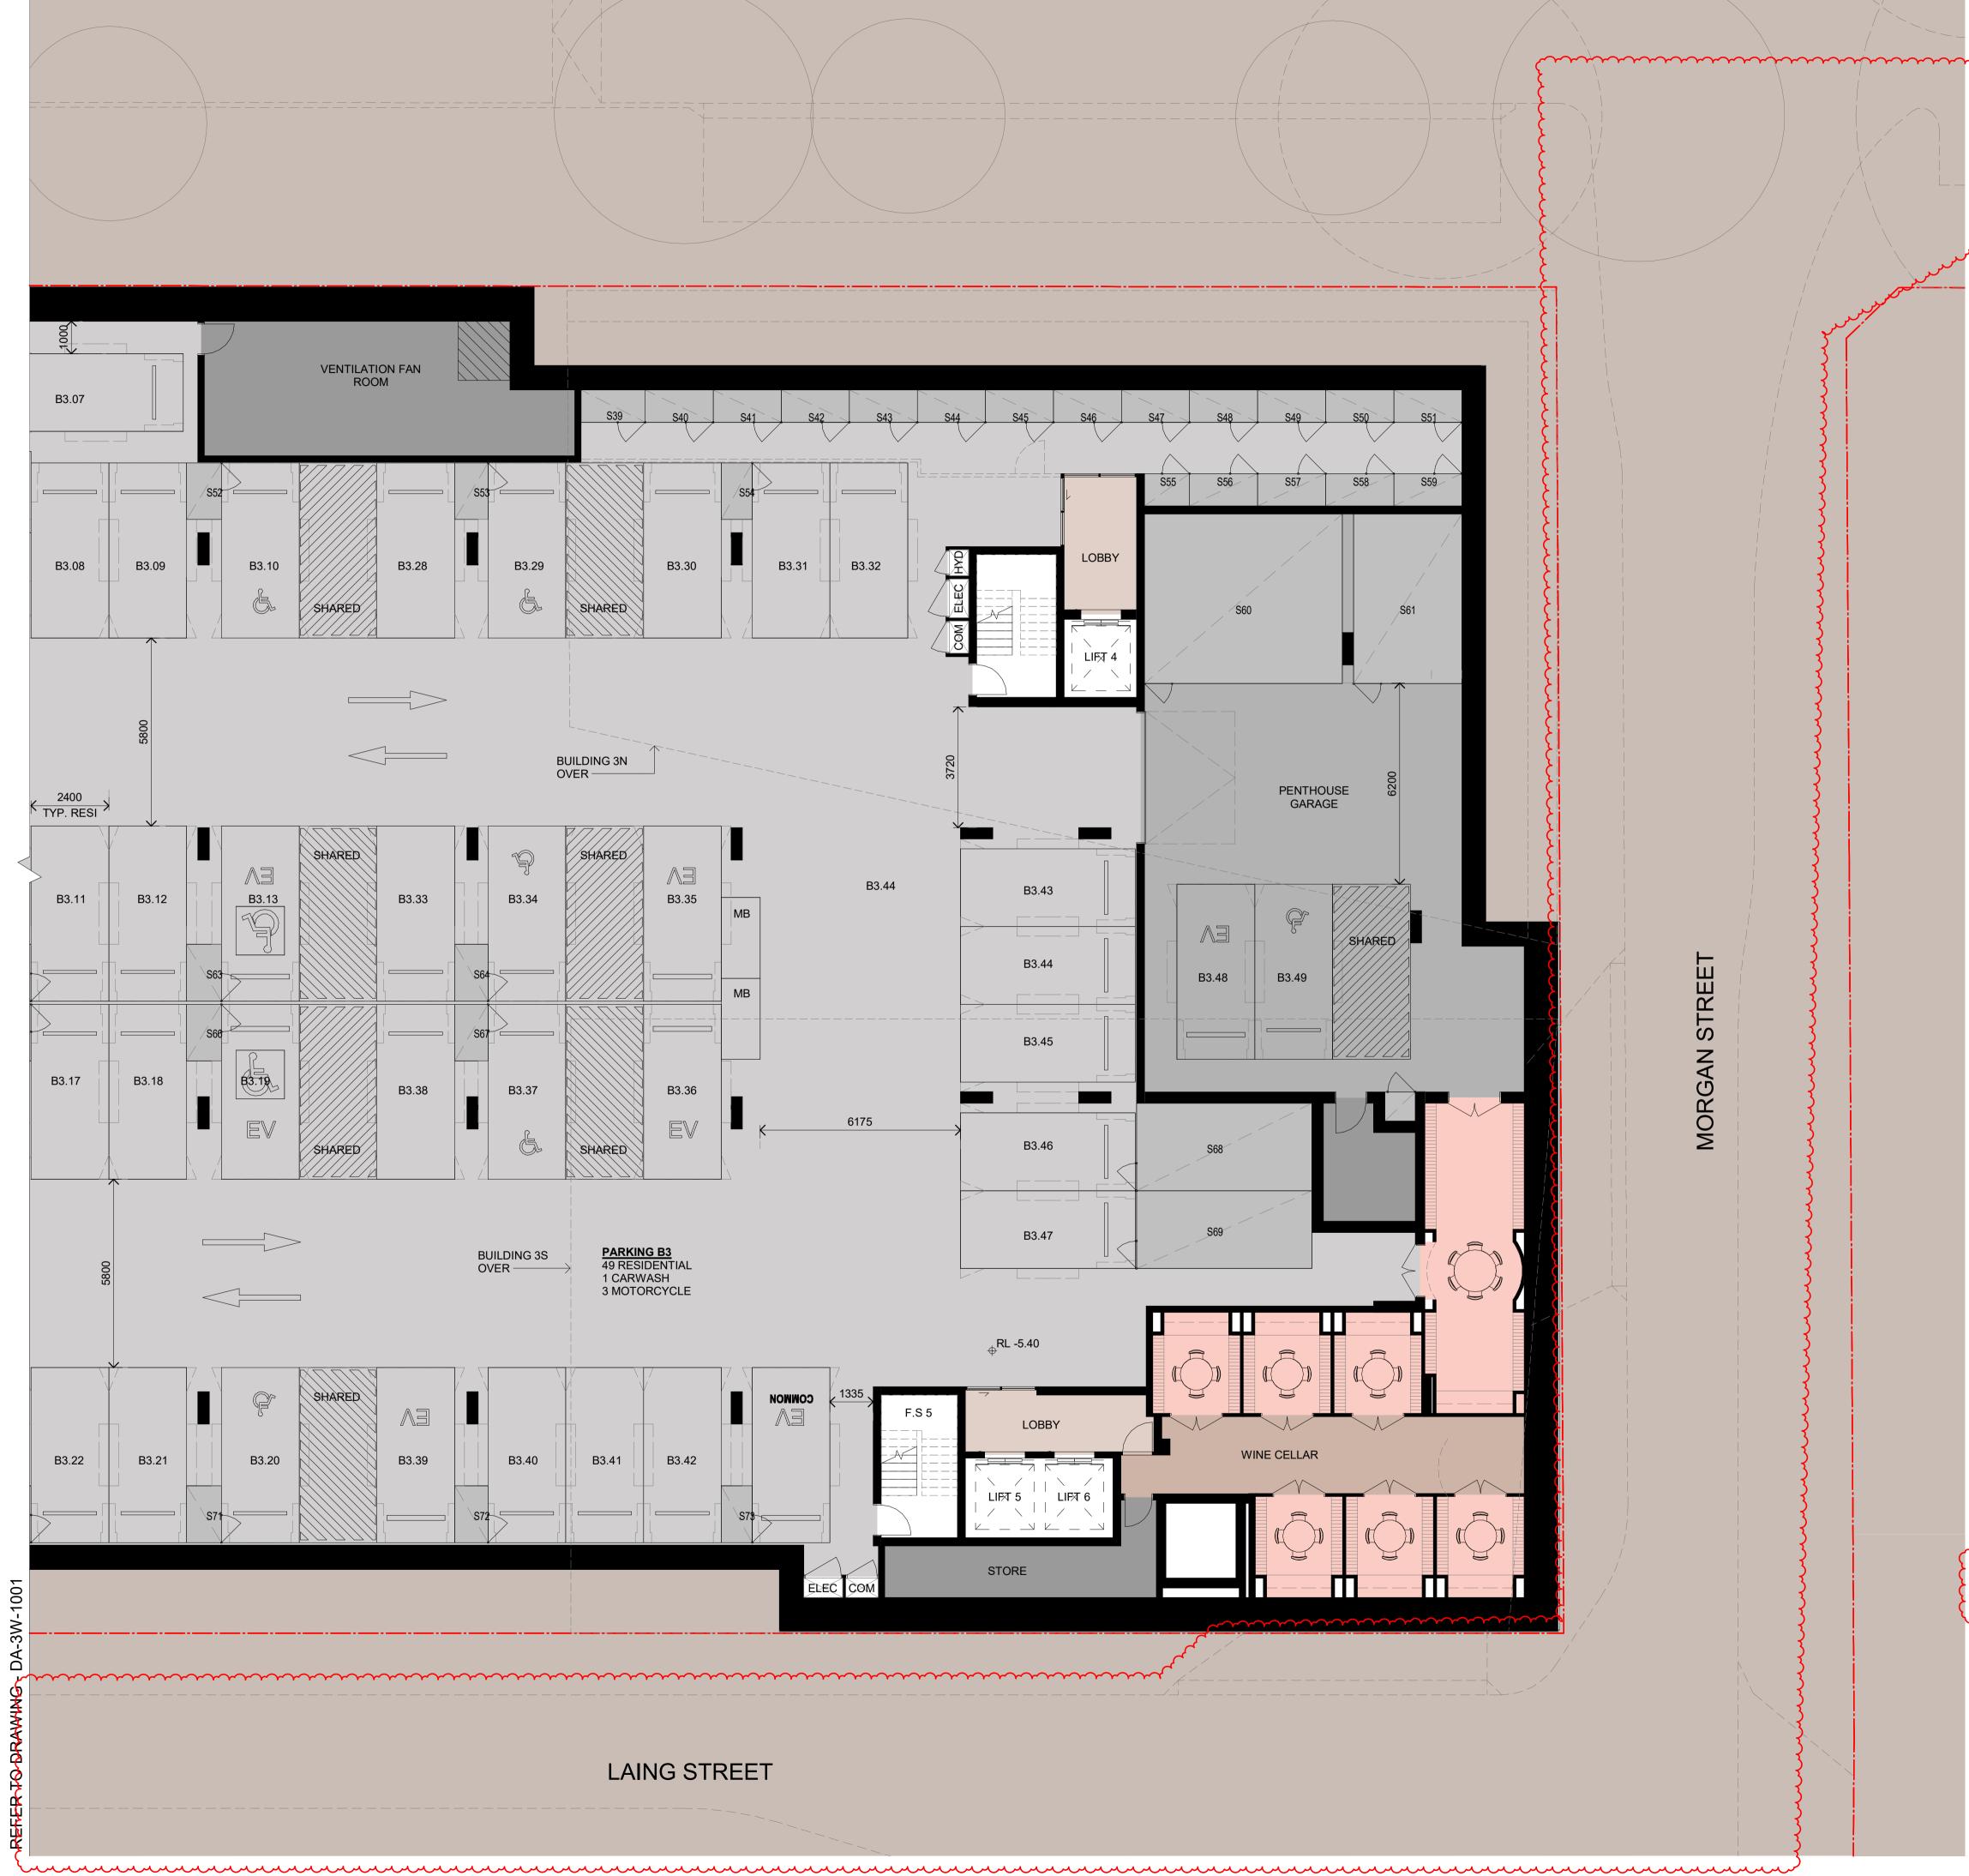

| FLOOR PLAN<br>BASEMENT 0 |                                  |            |
|--------------------------|----------------------------------|------------|
| Drawn                    |                                  | qui        |
| 0 1 2<br>1:100 @A1       | 5m                               |            |
|                          |                                  |            |
| Date                     | Scale                            | Sheet Size |
| C                        | <sub>Scale</sub><br>As indicated | Sheet Size |
| Date                     |                                  |            |
| Date<br>15.10.2024       | As indicated                     | @ A1       |

EET MORGAN STRI

| r                        |       |  |  |  |  |
|--------------------------|-------|--|--|--|--|
| Stage 3 Parking Schedule |       |  |  |  |  |
| Level                    | Count |  |  |  |  |
|                          |       |  |  |  |  |
| LEVEL B1                 | 53    |  |  |  |  |
| LEVEL B2                 | 64    |  |  |  |  |
| LEVEL B3                 | 49    |  |  |  |  |
| Grand total:             | 166   |  |  |  |  |