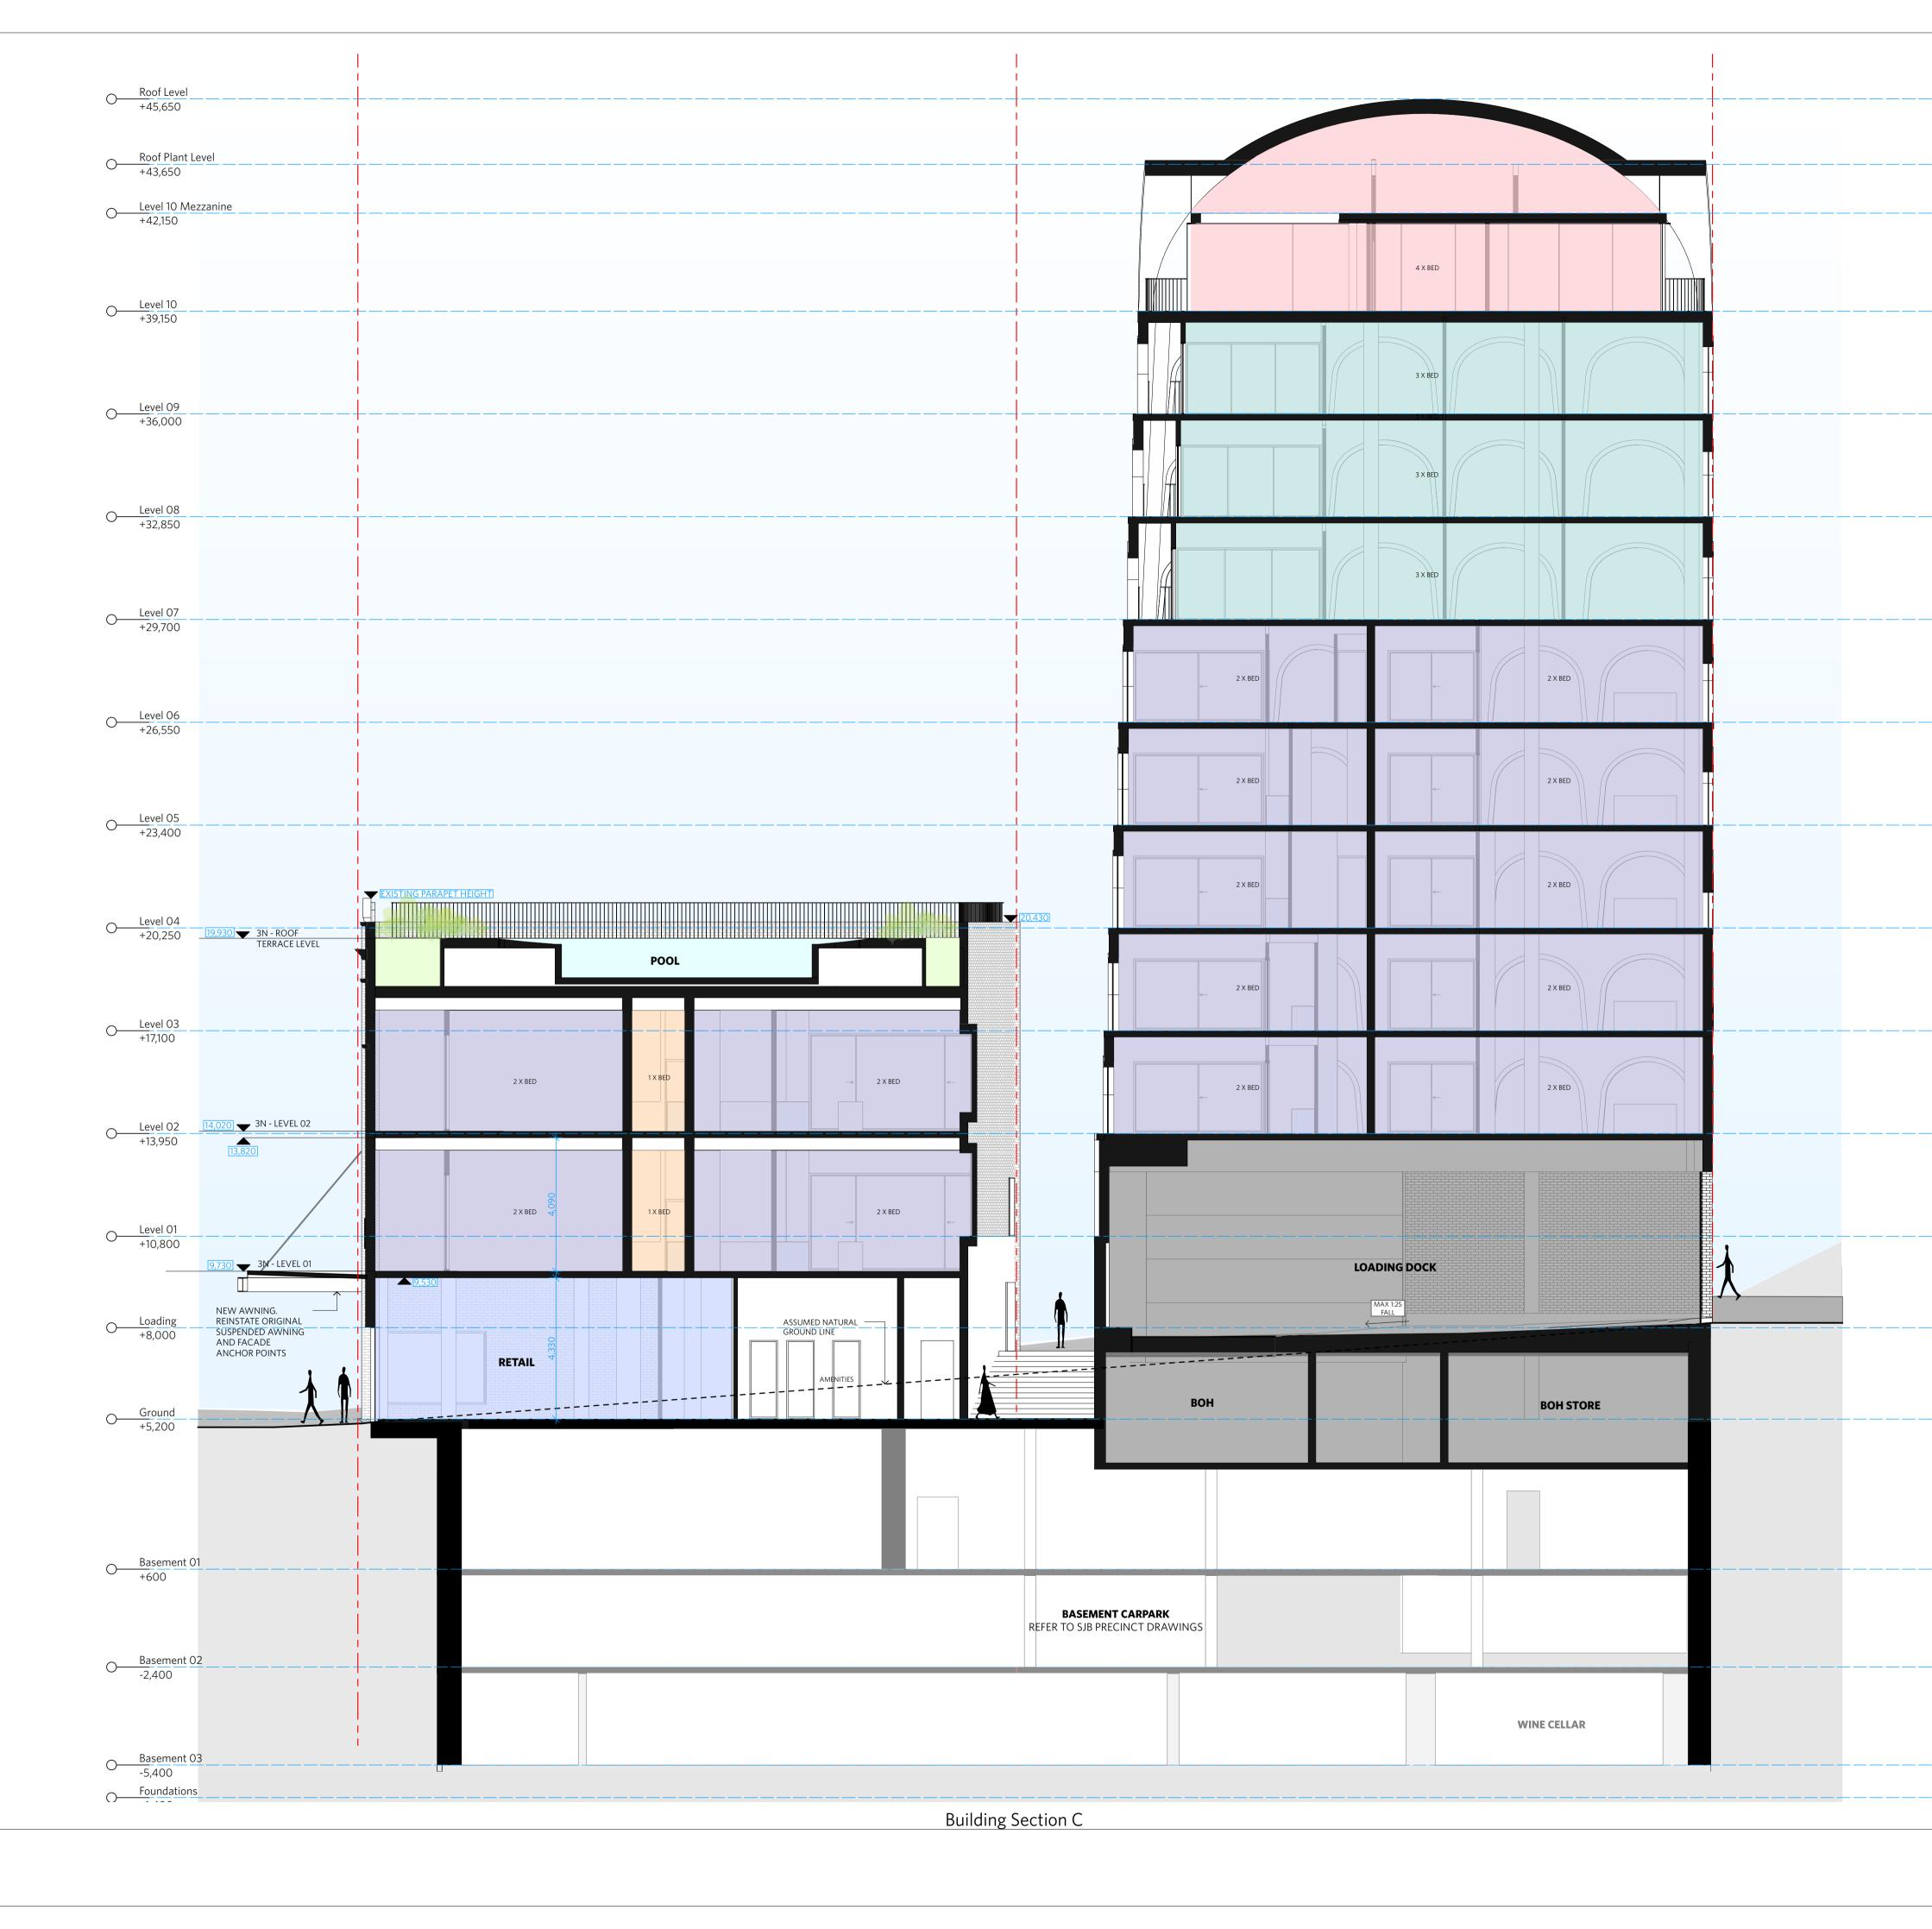

1:100

| 0— | Roof Level<br>+45,650    |                               |                                |           | <br> |         |   |
|----|--------------------------|-------------------------------|--------------------------------|-----------|------|---------|---|
| 0— | Roof Plant Le<br>+43,650 | evel                          |                                |           | <br> |         |   |
| 0— | Level 10 Mez<br>+42,150  | zanine                        |                                |           | <br> |         |   |
| 0— | Level 10<br>+39,150      |                               |                                |           | <br> |         |   |
| 0— | Level 09<br>+36,000      |                               | ·                              |           | <br> |         |   |
| 0— | Level 08<br>+32,850      |                               |                                |           | <br> |         |   |
| 0— | Level 07<br>+29,700      |                               | BOUND/<br> <br> <br> <br> <br> | 4RY — — — | <br> |         |   |
| 0— | Level 06<br>+26,550      |                               | <br> <br> <br> <br> <br>       |           | <br> |         |   |
| 0— | Level 05<br>+23,400      |                               | <br> <br> <br> <br> <br>       |           | <br> |         |   |
| 0— | Level 04<br>+20,250      | 19,930 TERRACE                | 20,430<br>                     |           |      |         |   |
| 0— | Level 03<br>+17,100      |                               |                                |           |      | 2 x BED |   |
| 0— | Level 02<br>+13,950      | 14 <u>.020</u> 🗶<br>3N - LEVE | L 02                           |           |      | -       | _ |
| 0— | Level 01<br>+10,800      | 19.730 ▼<br>                  |                                | 4,090     |      | 3 x BED |   |
| 0— | Loading<br>+8,000        |                               |                                | 4,330     |      |         |   |
| 0— | Ground<br>+5,200         |                               |                                |           |      |         |   |
| 0— | Basement 01<br>+600      |                               |                                |           | <br> |         |   |
| 0— | Basement 02<br>-2,400    | 2                             |                                |           | <br> |         | R |

O<u>Basement 03</u> -5,400

O Foundations -6,400

|                                                  |            |      | BOUNI     |                                        |  |
|--------------------------------------------------|------------|------|-----------|----------------------------------------|--|
|                                                  |            |      |           |                                        |  |
|                                                  |            |      |           |                                        |  |
|                                                  |            |      |           |                                        |  |
|                                                  |            | POOL |           | EXISTING PARAPET HEIGHT                |  |
|                                                  | 2 x BED    |      | 1 x BED   |                                        |  |
|                                                  | 2 x BED -> |      | 1 x BED < |                                        |  |
|                                                  |            |      |           | – ASSUMED<br>NATURAL<br>GROUND<br>LINE |  |
|                                                  |            |      |           |                                        |  |
| <b>CARPARK</b><br>REFER TO SJB PRECINCT DRAWINGS |            |      |           |                                        |  |
|                                                  |            |      |           |                                        |  |
|                                                  |            |      |           |                                        |  |
| Building Section B                               |            |      |           |                                        |  |

**Building Section D** 

6668 D.

DA-3N&3S-1504

BUILDING 3S 3 BED TYPICAL - PRE-ADAPTION

3S 3 Bed Adaptable Mod