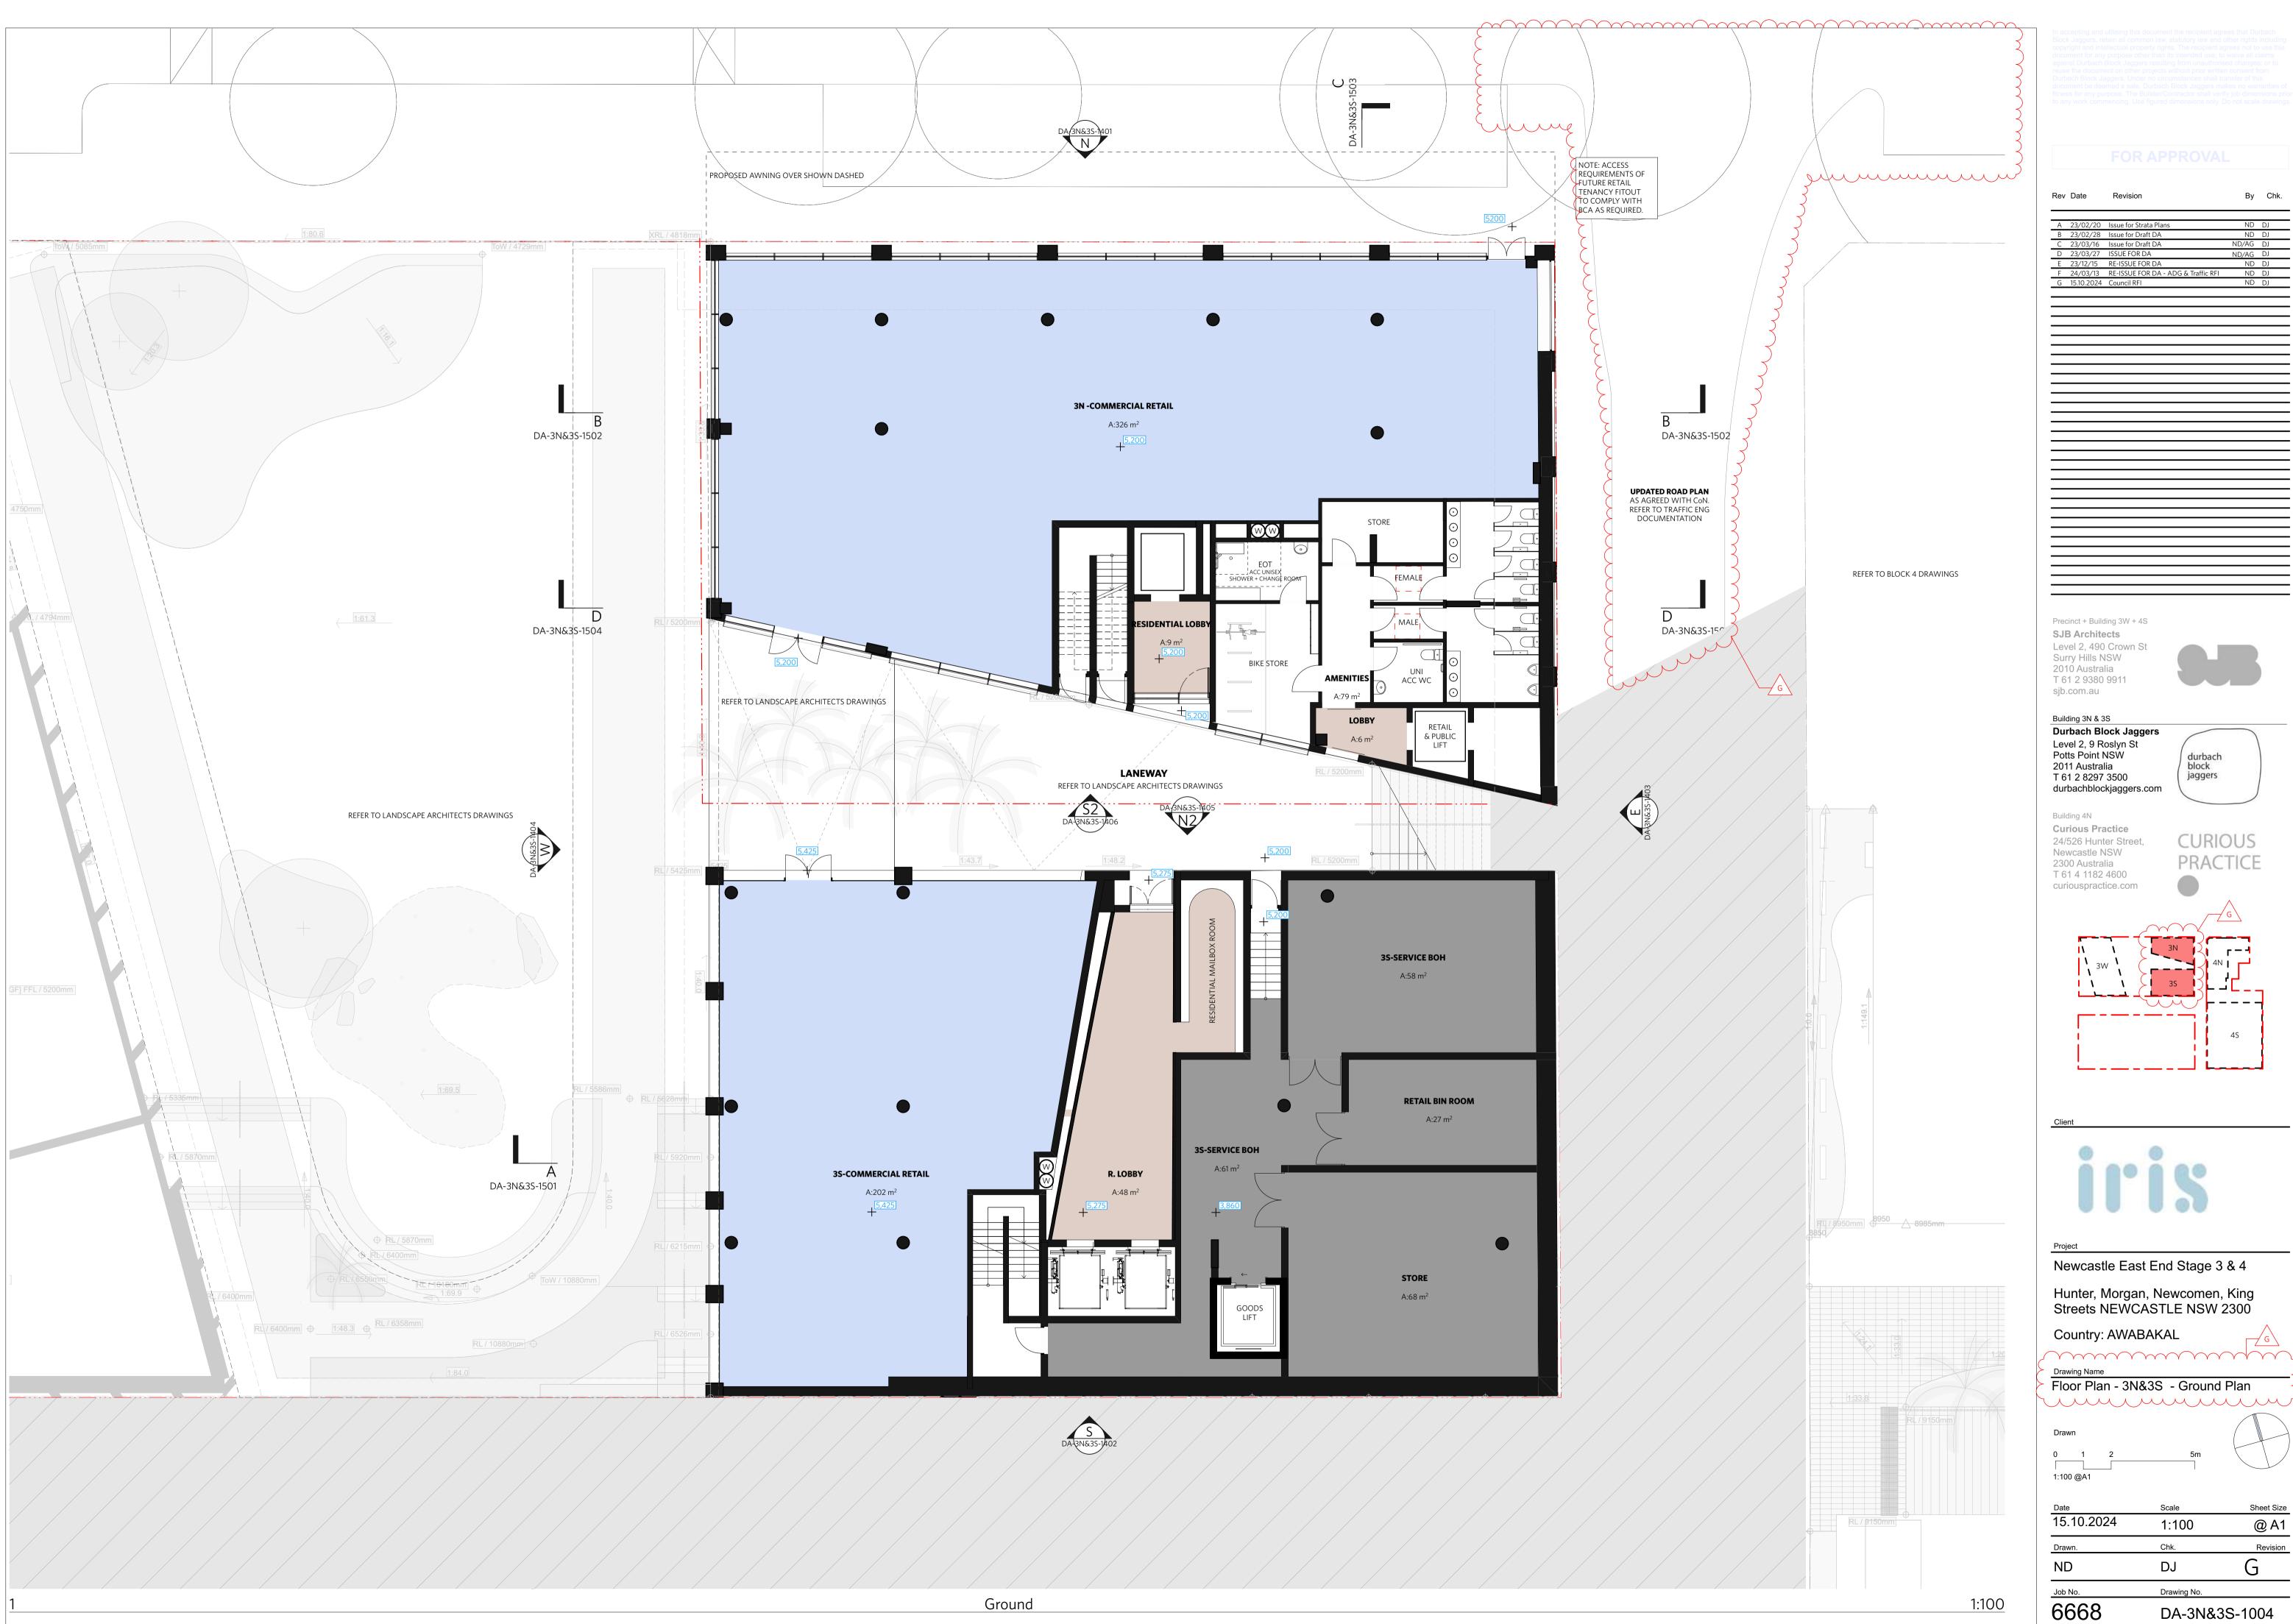

Newcastle East End Stage 3.8.1

|          | Newcasile Ea                | ist End Stage 3               | α 4        |
|----------|-----------------------------|-------------------------------|------------|
|          | •                           | an, Newcomen,<br>CASTLE NSW 2 | •          |
|          | Country: AWA                | BAKAL                         | E          |
| <u>_</u> |                             |                               |            |
| -        | Drawing Name                |                               |            |
| -        | <b>Demolition Pla</b>       | n - 3N&3S - Lev               | vel 1      |
| Z        | ·····                       | mm                            | · · · · ·  |
|          | Drawn<br>0 1 2<br>1:100 @A1 | 5m                            |            |
|          | Date                        | Scale                         | Sheet Size |
|          | 15.10.2024                  | 1:100                         | @ A1       |
|          | Drawn.                      | Chk.                          | Revision   |
|          | ND                          | D.I                           | F          |

Drawing No

DA-3N&3S-0252