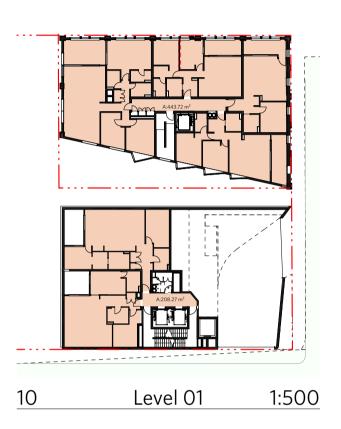

| FLOOR PLAN<br>BASEMENT 0 |                                  |            |
|--------------------------|----------------------------------|------------|
| Drawn                    |                                  | qui        |
| 0 1 2<br>1:100 @A1       | 5m                               |            |
|                          |                                  |            |
| Date                     | Scale                            | Sheet Size |
| C                        | <sub>Scale</sub><br>As indicated | Sheet Size |
| Date                     |                                  |            |
| Date<br>15.10.2024       | As indicated                     | @ A1       |