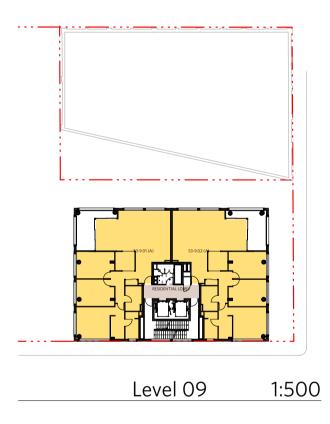

## SOLAR SUMMARY

74% (28/38) OF RESIDENTIAL UNITS RECEIVE A MINIMUM OF 2 HOURS OF SUNLIGHT TO LIVING ROOM AND PRIVATE OPEN SPACES

## ADG DESIGN CRITERIA

"LIVING ROOMS AND PRIVATE OPEN SPACES OF AT LEAST 70% OF APARTMENTS IN A BUILDING RECEIVE A MINIMUM OF 2 HOURS DIRECT SUNLIGHT BETWEEN 9AM AND 3PM IN MID WINTER"

| <br> |  |
|------|--|
|      |  |

|         | BUILDING 3 NO | ORTH    |
|---------|---------------|---------|
|         |               |         |
| LEVEL   | NUMBER        | SOLAR   |
| LEVEL 1 | 3N-1.01       | 2 HOURS |
|         | 3N-1.02       | 2 HOURS |
|         | 3N-1.03       | 2 HOURS |
|         |               |         |
|         |               |         |
| LEVEL 2 | 3N-2.01       | 2 HOURS |
|         | 3N-2.02       | 2 HOURS |
|         | 3N-2.03       | 2 HOURS |
|         | 3N-2.05       | 2 HOURS |
|         |               |         |
|         | BUILDING 3 SC | DUTH    |
|         |               |         |
| LEVEL   | NUMBER        | SOLAR   |
| LEVEL 1 | 3S-1.01       | 2 HOURS |
|         |               |         |
| LEVEL 2 | 3S-2.01       | 2 HOURS |
|         |               |         |
| LEVEL 3 | 3S-3.01       | 2 HOURS |
|         | 3S-3.02       | 2 HOURS |
|         | 3S-3.04       | 2 HOURS |
|         |               |         |

| LEVEL 4  | 35-4.01  | 2 HOURS   |
|----------|----------|-----------|
|          | 35-4.02  | 2 HOURS   |
|          | 3S-4.04  | 2 HOURS   |
|          |          |           |
| LEVEL 5  | 3S-5.01  | 2 HOURS   |
|          | 3S-5.02  | 2 HOURS   |
|          | 3S-5.04  | 2 HOURS   |
|          |          |           |
| LEVEL 6  | 3S-6.01  | 2 HOURS   |
|          | 35-6.02  | 2 HOURS   |
|          | 3S-6.04  | 2 HOURS   |
|          |          |           |
| LEVEL 7  | 35-7.01  | 2 HOURS   |
|          | 35-7.02  | 2 HOURS   |
| LEVEL 8  | 35-8.01  | 2 HOURS   |
|          | 35-8.02  | 2 HOURS   |
|          | 20.0.04  | 2.000.022 |
| LEVEL 9  | 3S-9.01  | 2 HOURS   |
|          | 35-9.02  | 2 HOURS   |
| LEVEL 10 | 35-10.01 | 2 HOURS   |

MIN 2 HOURS OF SUNLIGHT TO LIVING ROOM AND PRIVATE OPEN SPACE ON 21 JUNE FROM 9AM - 3PM

MIN 15MIN OF SUNLIGHT TO LIVING ROOM AND PRIVATE OPEN SPACE ON 21 JUNE FROM 9AM - 3PM

LESS THAN 15MIN OF SUNLIGHT TO LIVING ROOM AND PRIVATE OPEN SPACE ON 21 JUNE FROM 9AM - 3PM