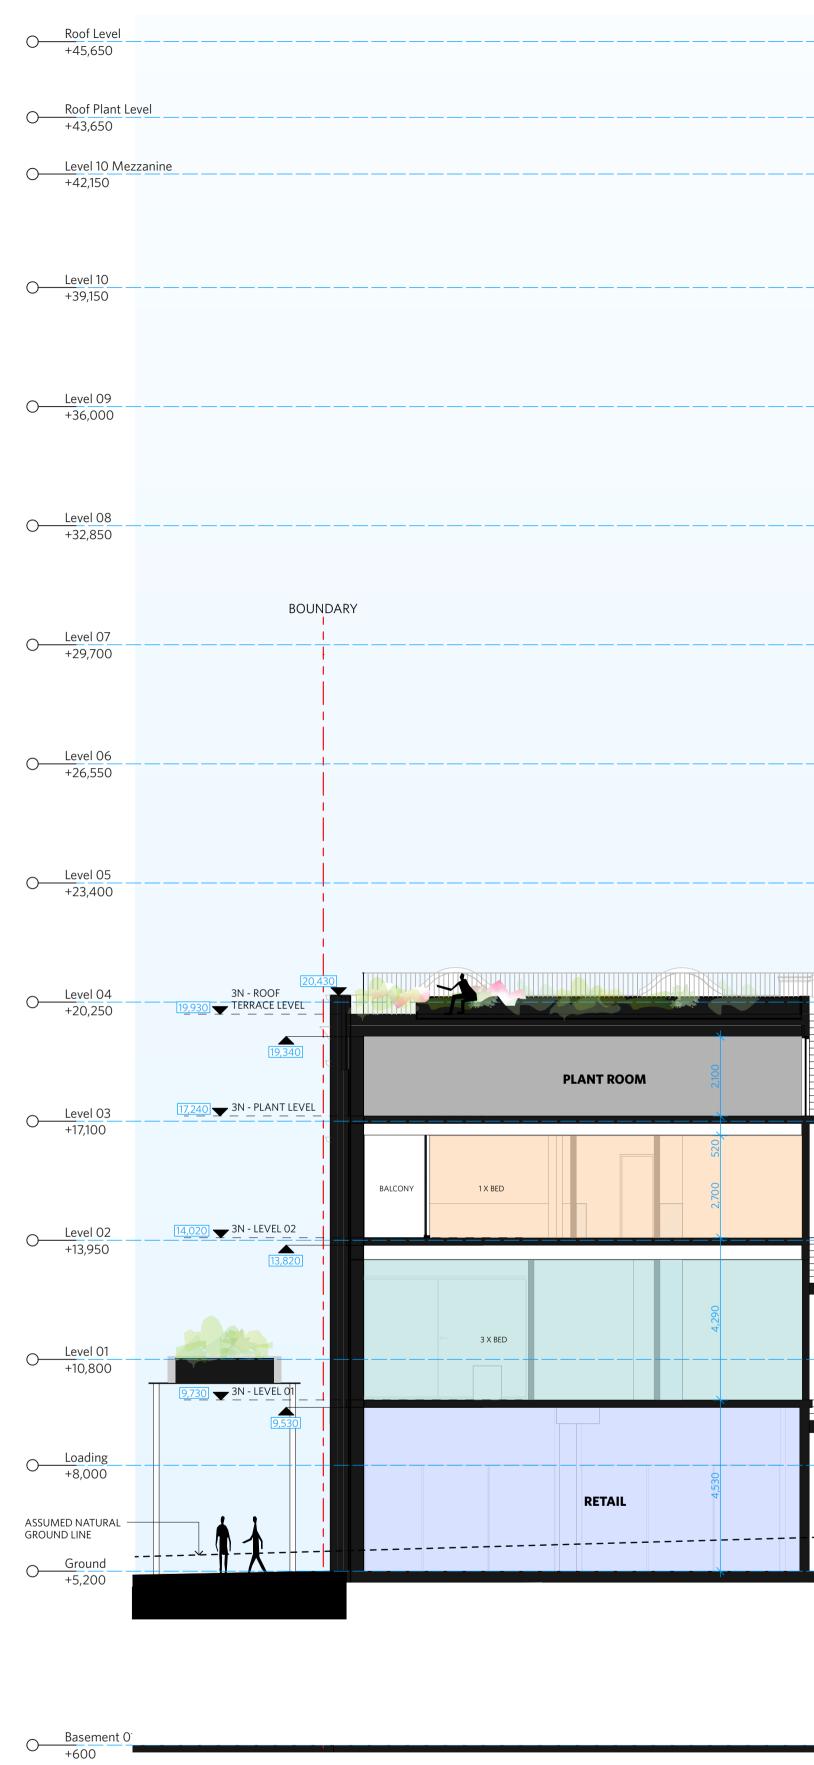

1

| BOU               | NDARY |
|-------------------|-------|
|                   |       |
|                   |       |
|                   |       |
| BALCONY           |       |
| 2 X BED   BALCONY |       |
|                   |       |
|                   |       |
| AWINGS            |       |

**Building Section D** 

6668 D.

DA-3N&3S-1504

BUILDING 3S 3 BED TYPICAL - PRE-ADAPTION

3S 3 Bed Adaptable Mod