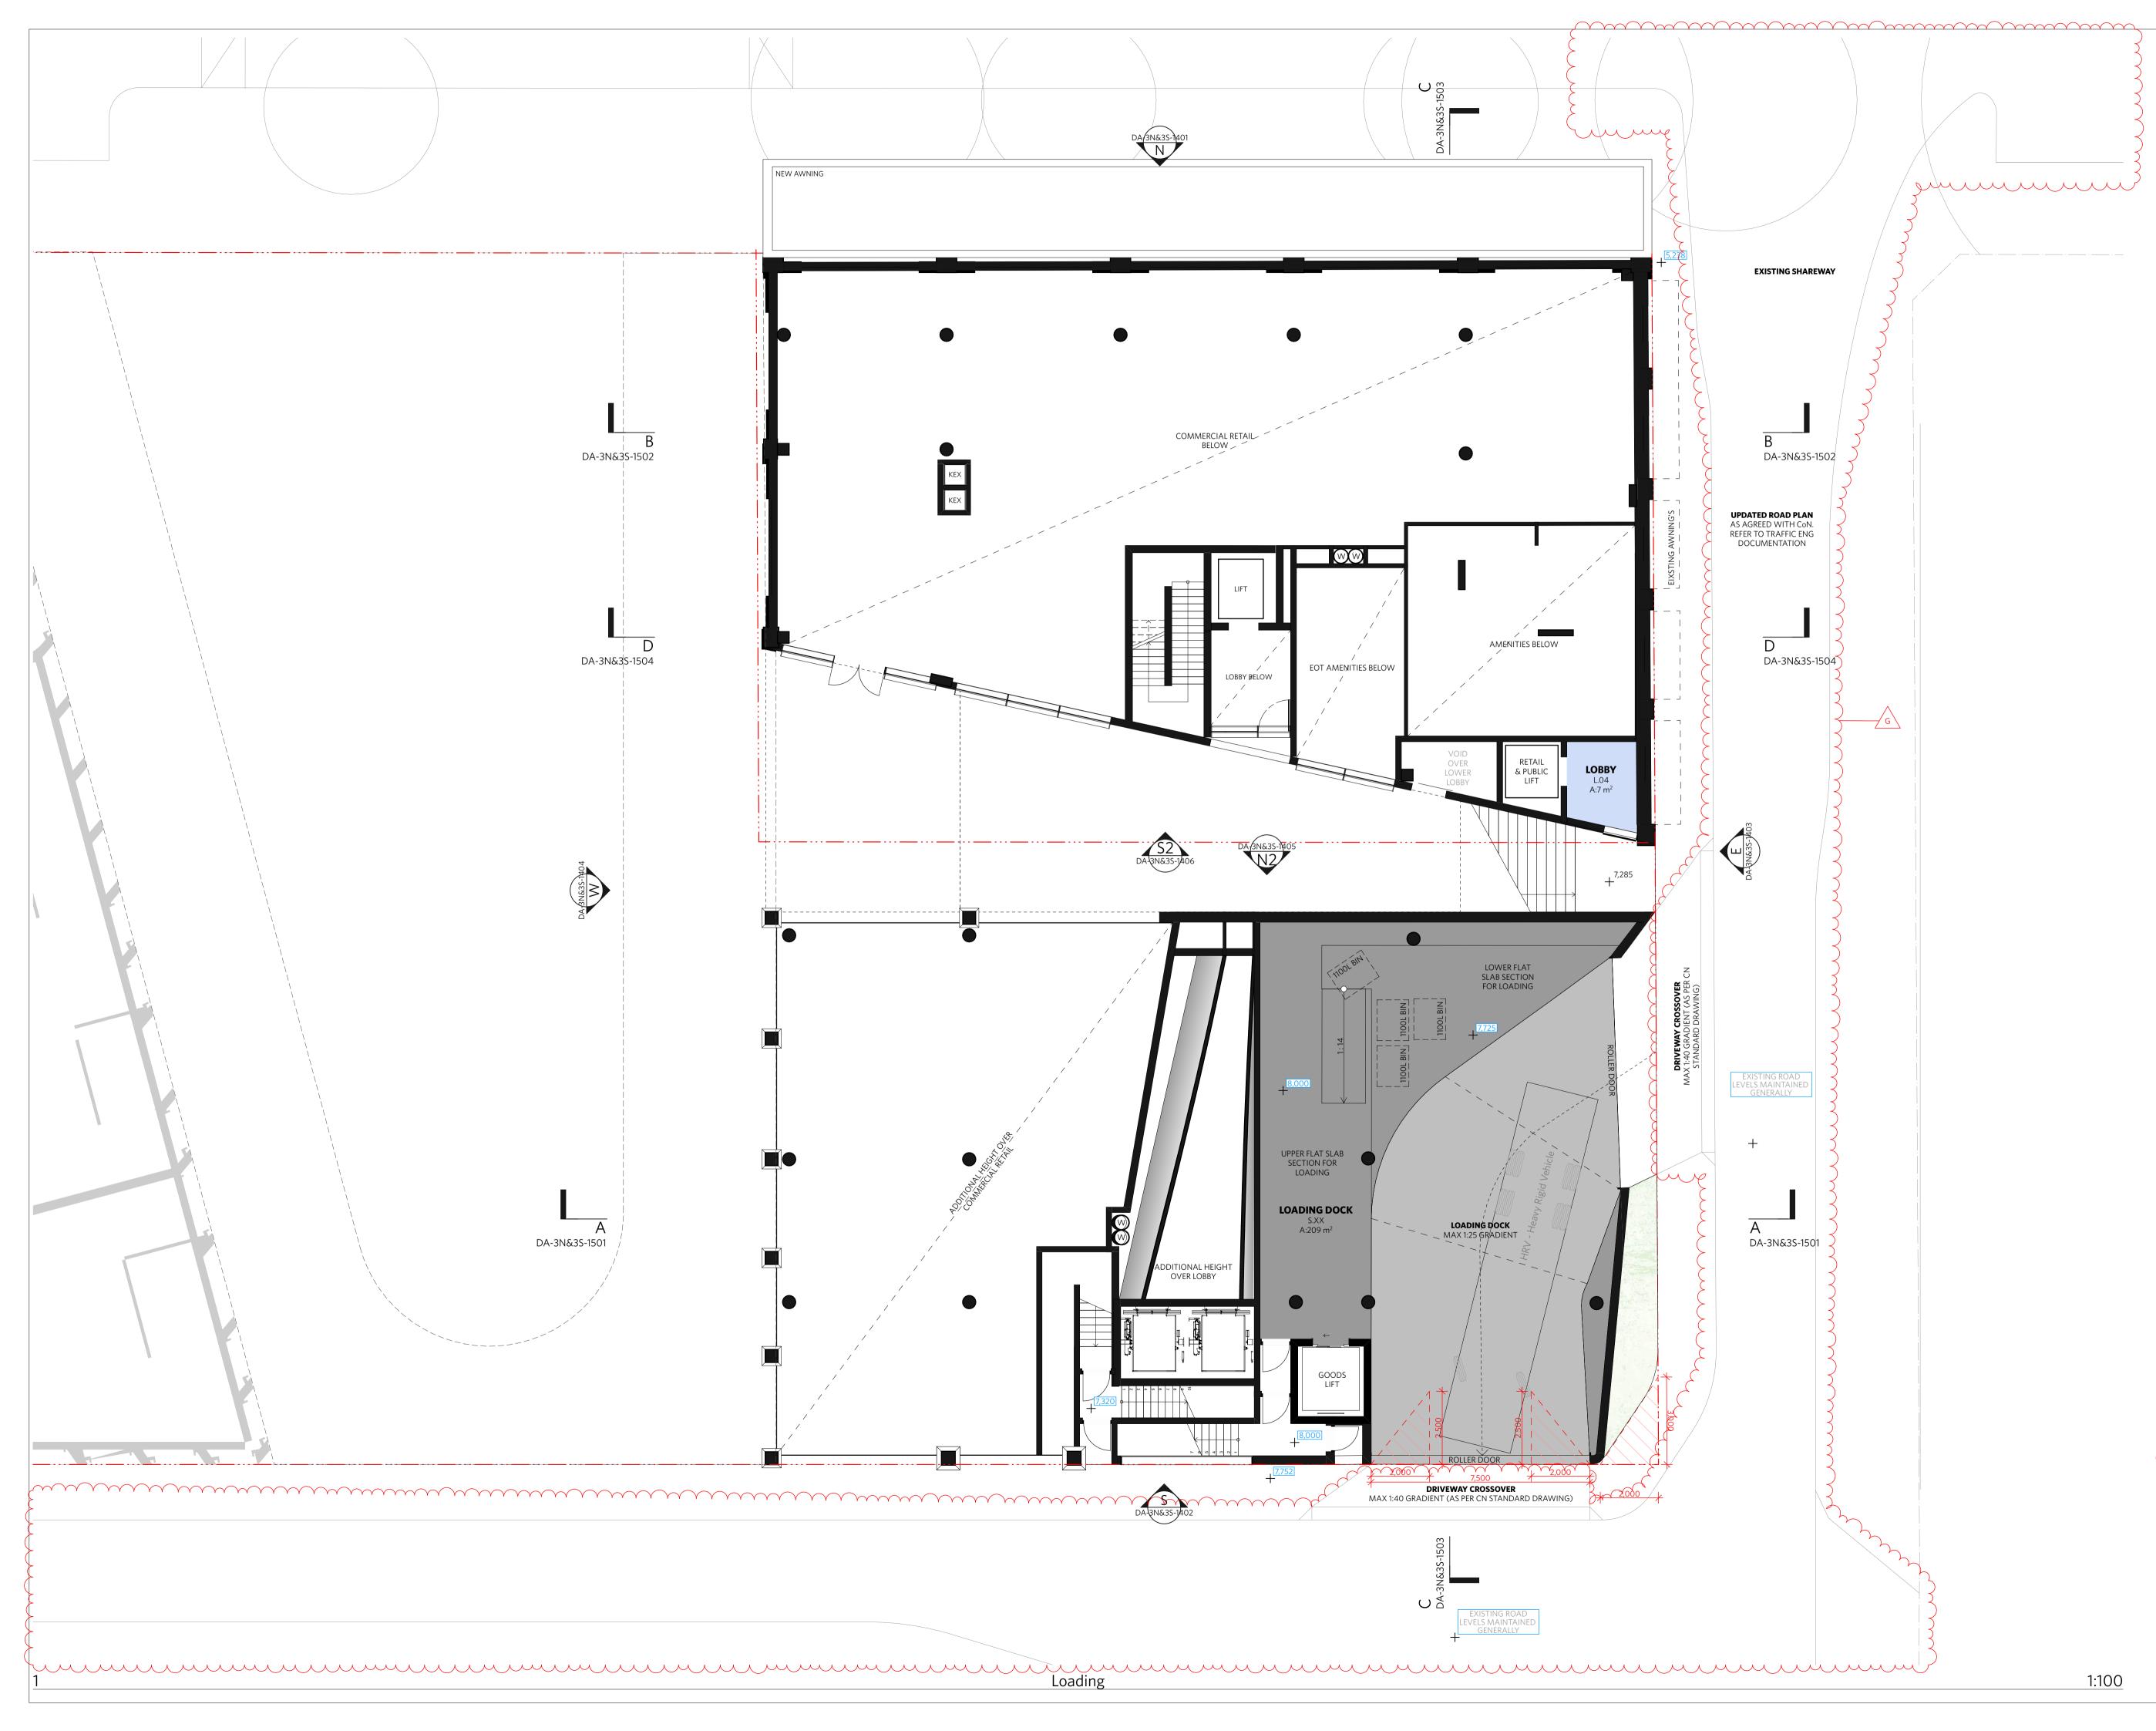

| FLOOR PLAN<br>BASEMENT 0 |                                  |             |
|--------------------------|----------------------------------|-------------|
| Drawn                    | min                              | h           |
| 0 1 2<br>1:100 @A1       | 5m                               |             |
|                          |                                  |             |
| Date                     | Scale                            | Sheet Size  |
| Date<br>15.10.2024       | <sub>Scale</sub><br>As indicated | Sheet Size  |
|                          |                                  | 0.0001 0.20 |
| 15.10.2024               | As indicated                     | @ A1        |

1:100

DA-3N&3S-1005

North Elevation

CON-201 Concrete

BRK-201 Gradient Brickwork Green to white

BRK-202 Recycled Brick

existing heritage

PNT-201 Light Grey