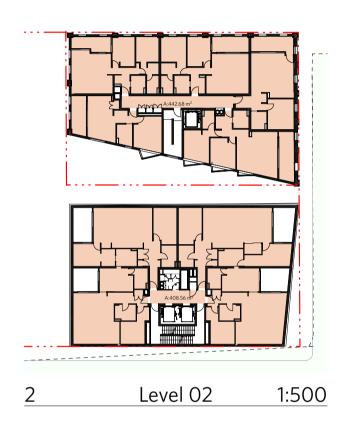

Building 4N

**Curious Practice** 24/526 Hunter Street, Newcastle NSW 2300 Australia T 61 4 1182 4600 curiouspractice.com

Client

Project EAST END STAGE 3&4

Hunter, Morgan, Newcomen, King Streets NEWCASTLE NSW 2300 Country: AWABAKAL

| FLOOR PLAN<br>BASEMENT 0 |                                  |            |
|--------------------------|----------------------------------|------------|
| Drawn                    |                                  | qui        |
| 0 1 2<br>1:100 @A1       | 5m                               |            |
|                          |                                  |            |
| Date                     | Scale                            | Sheet Size |
| C                        | <sub>Scale</sub><br>As indicated | Sheet Size |
| Date                     |                                  |            |
| Date<br>15.10.2024       | As indicated                     | @ A1       |