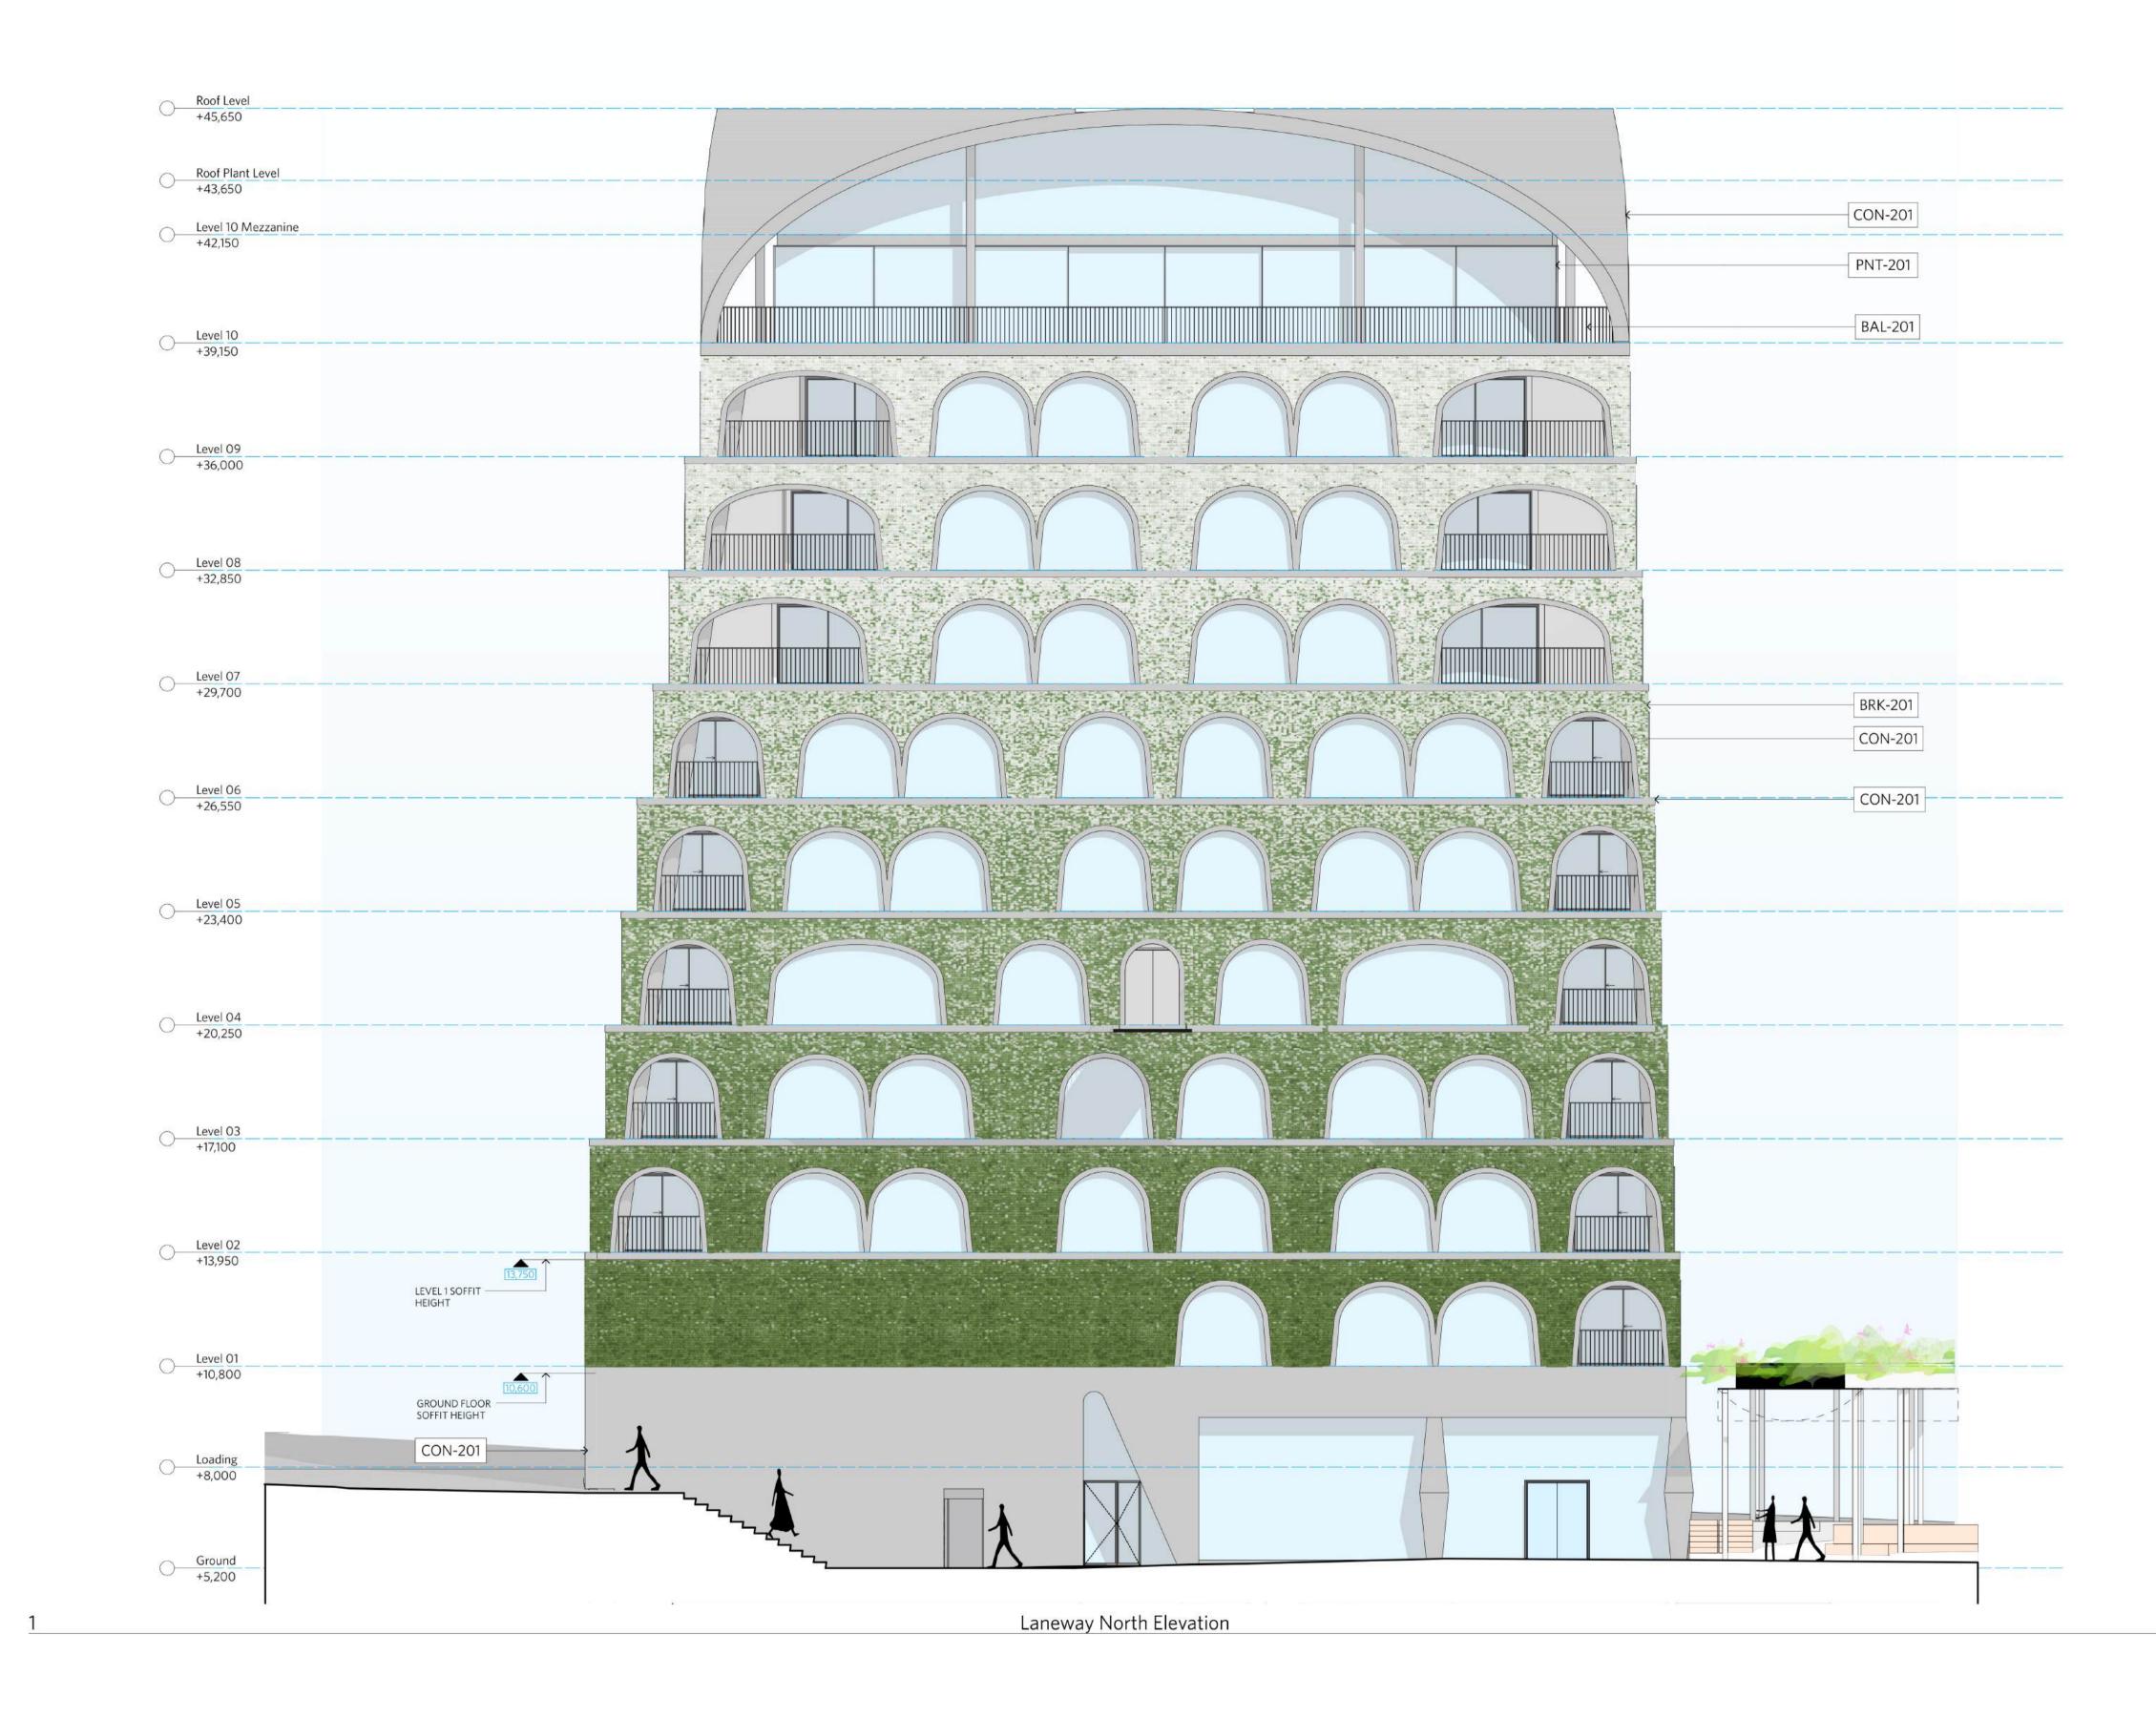

1:100

DA-3N&3S-1005

North Elevation

CON-201 Concrete

BRK-201 Gradient Brickwork Green to white

BRK-202 Recycled Brick

existing heritage

PNT-201 Light Grey

# 

Project Newcastle East End Stage 3 & 4

Hunter, Morgan, Newcomen, King Streets NEWCASTLE NSW 2300 Country: AWABAKAL

Drawing Name Elevations - 3N&3S - North Elevation 

mmmmmm

| ND                 | DJ    | F          |
|--------------------|-------|------------|
| Drawn.             | Chk.  | Revision   |
| 15.10.2024         | 1:100 | @ A1       |
| Date               | Scale | Sheet Size |
| 0 1 2<br>1:100 @A1 | 5m    |            |
| Drawn              |       | 4          |

Drawing No.

DA-3N&3S-1401

BAL-201 Steel Balustrade charcoal

1:100

South Elevation

CON-201 Concrete

BRK-201 Gradient Brickwork Green to white

BRK-202 Recycled Brick