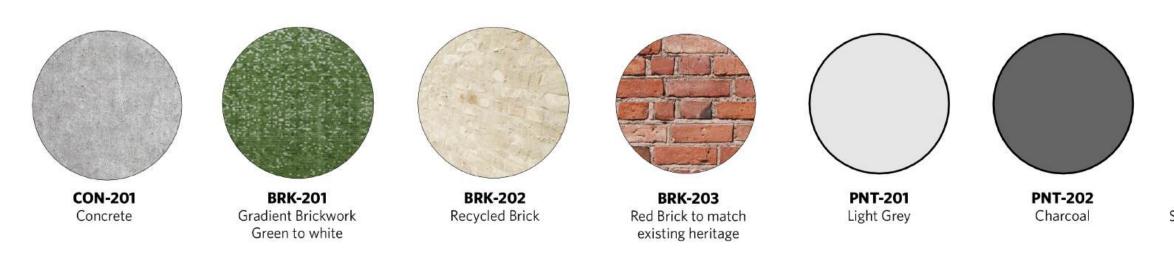

1:100

DA-3N&3S-1005

North Elevation

CON-201 Concrete

BRK-201 Gradient Brickwork Green to white

BRK-202 Recycled Brick

existing heritage

PNT-201 Light Grey

PNT-202 Charcoal

|   | Date       | Revision                            | Ву    | Chk |
|---|------------|-------------------------------------|-------|-----|
| A | 23/03/09   | Issue for Information               | ND    | DJ  |
| В | 23/03/16   | Issue for Draft DA                  | ND    | DJ  |
| С | 23/03/27   | ISSUE FOR DA                        | ND/AG | DJ  |
| D | 23/12/15   | RE-ISSUE FOR DA                     | ND    | DJ  |
| Е | 24/03/13   | RE-ISSUE FOR DA - ADG & Traffic RFI | ND    | DJ  |
| F | 15.10.2024 | Council RFI                         | ND    | DJ  |
|   |            |                                     |       |     |
| _ |            |                                     |       |     |
|   |            |                                     |       |     |
|   |            |                                     |       |     |
|   |            |                                     |       |     |
|   |            |                                     |       |     |
|   |            |                                     |       |     |
|   |            |                                     |       |     |
|   |            |                                     |       |     |
|   |            |                                     |       |     |
|   |            |                                     |       |     |
|   |            |                                     |       |     |

Drawing No.

DA-3N&3S-1401

BAL-201 Steel Balustrade charcoal

1:100

South Elevation

CON-201 Concrete

BRK-201 Gradient Brickwork Green to white

BRK-202 Recycled Brick

BRK-203 Red Brick to match existing heritage

Light Grey

PNT-202 Charcoal

6668

DA-3N&3S-1402

1:100

|         | <br>                  |        |      |          |                                                                        |
|---------|-----------------------|--------|------|----------|------------------------------------------------------------------------|
|         |                       |        |      |          |                                                                        |
|         |                       |        |      |          |                                                                        |
|         | <br>                  |        |      |          |                                                                        |
|         |                       |        |      |          |                                                                        |
|         | <br>                  |        |      |          |                                                                        |
|         |                       |        |      |          |                                                                        |
|         | <br>                  |        |      |          |                                                                        |
|         |                       |        |      |          |                                                                        |
|         | <br>                  |        |      |          |                                                                        |
|         |                       |        |      |          |                                                                        |
|         | <br>                  |        |      |          |                                                                        |
|         |                       |        |      |          |                                                                        |
|         |                       |        |      |          |                                                                        |
|         |                       |        |      |          |                                                                        |
| BAL-201 |                       |        |      |          |                                                                        |
|         | <br>                  |        |      |          | EXISTING PARAPET HEIGHT                                                |
|         | Al torne              | 4. SAS | Arte | <u> </u> | _                                                                      |
|         |                       |        |      |          | 3N - ROOF                                                              |
|         |                       |        |      |          |                                                                        |
|         |                       |        |      |          | ← EXIST                                                                |
|         | R                     | R      |      |          |                                                                        |
|         | <br>                  | +=+=   |      |          |                                                                        |
|         |                       |        |      |          | LEVEL 1 SOFFI<br>HEIGHT                                                |
|         |                       |        |      |          | 19                                                                     |
|         |                       |        |      |          |                                                                        |
|         |                       |        |      |          | GROUND FLO<br>SOFFIT HEIGH                                             |
|         |                       | 1      |      |          | NEW AWNING<br>REINSTATE OF<br>SUSPENDED A<br>AND FACADE<br>ANCHOR POIL |
|         | NG IN HERITAGE FACADE |        |      |          | AND FACADE<br>ANCHOR POIL                                              |

East Elevation

CON-201 Concrete

**BRK-201** Gradient Brickwork Green to white

BRK-202 Recycled Brick

Red Brick to match

existing heritage

PNT-201 Light Grey

PNT-202 Charcoal

CON-201 Concrete

BRK-201 Gradient Brickwork Green to white

BRK-202 Recycled Brick

existing heritage

PNT-201 Light Grey

|   | Date       | Revision                            | Ву    | Chk |
|---|------------|-------------------------------------|-------|-----|
| A | 23/03/09   | Issue for Information               | ND    | DJ  |
| В | 23/03/16   | Issue for Draft DA                  | ND    | DJ  |
| C | 23/03/27   | ISSUE FOR DA                        | ND/AG | DJ  |
| D | 23/12/15   | RE-ISSUE FOR DA                     | ND    | DJ  |
| Ε | 24/03/13   | RE-ISSUE FOR DA - ADG & Traffic RFI | ND    | DJ  |
| F | 15.10.2024 | Council RFI                         | ND    | DJ  |
| _ |            |                                     |       |     |
|   |            |                                     |       |     |
|   |            |                                     |       |     |
|   |            |                                     |       |     |
|   |            |                                     |       |     |
|   |            |                                     |       |     |
|   |            |                                     |       |     |
|   |            |                                     |       |     |
|   |            |                                     |       |     |
|   |            |                                     |       |     |
|   |            |                                     |       |     |

1:200

4

BRK-203 Red Brick to match existing heritage

**PNT-201** Light Grey

**PNT-202** Charcoal

BAL-201 Steel Balustrade charcoal