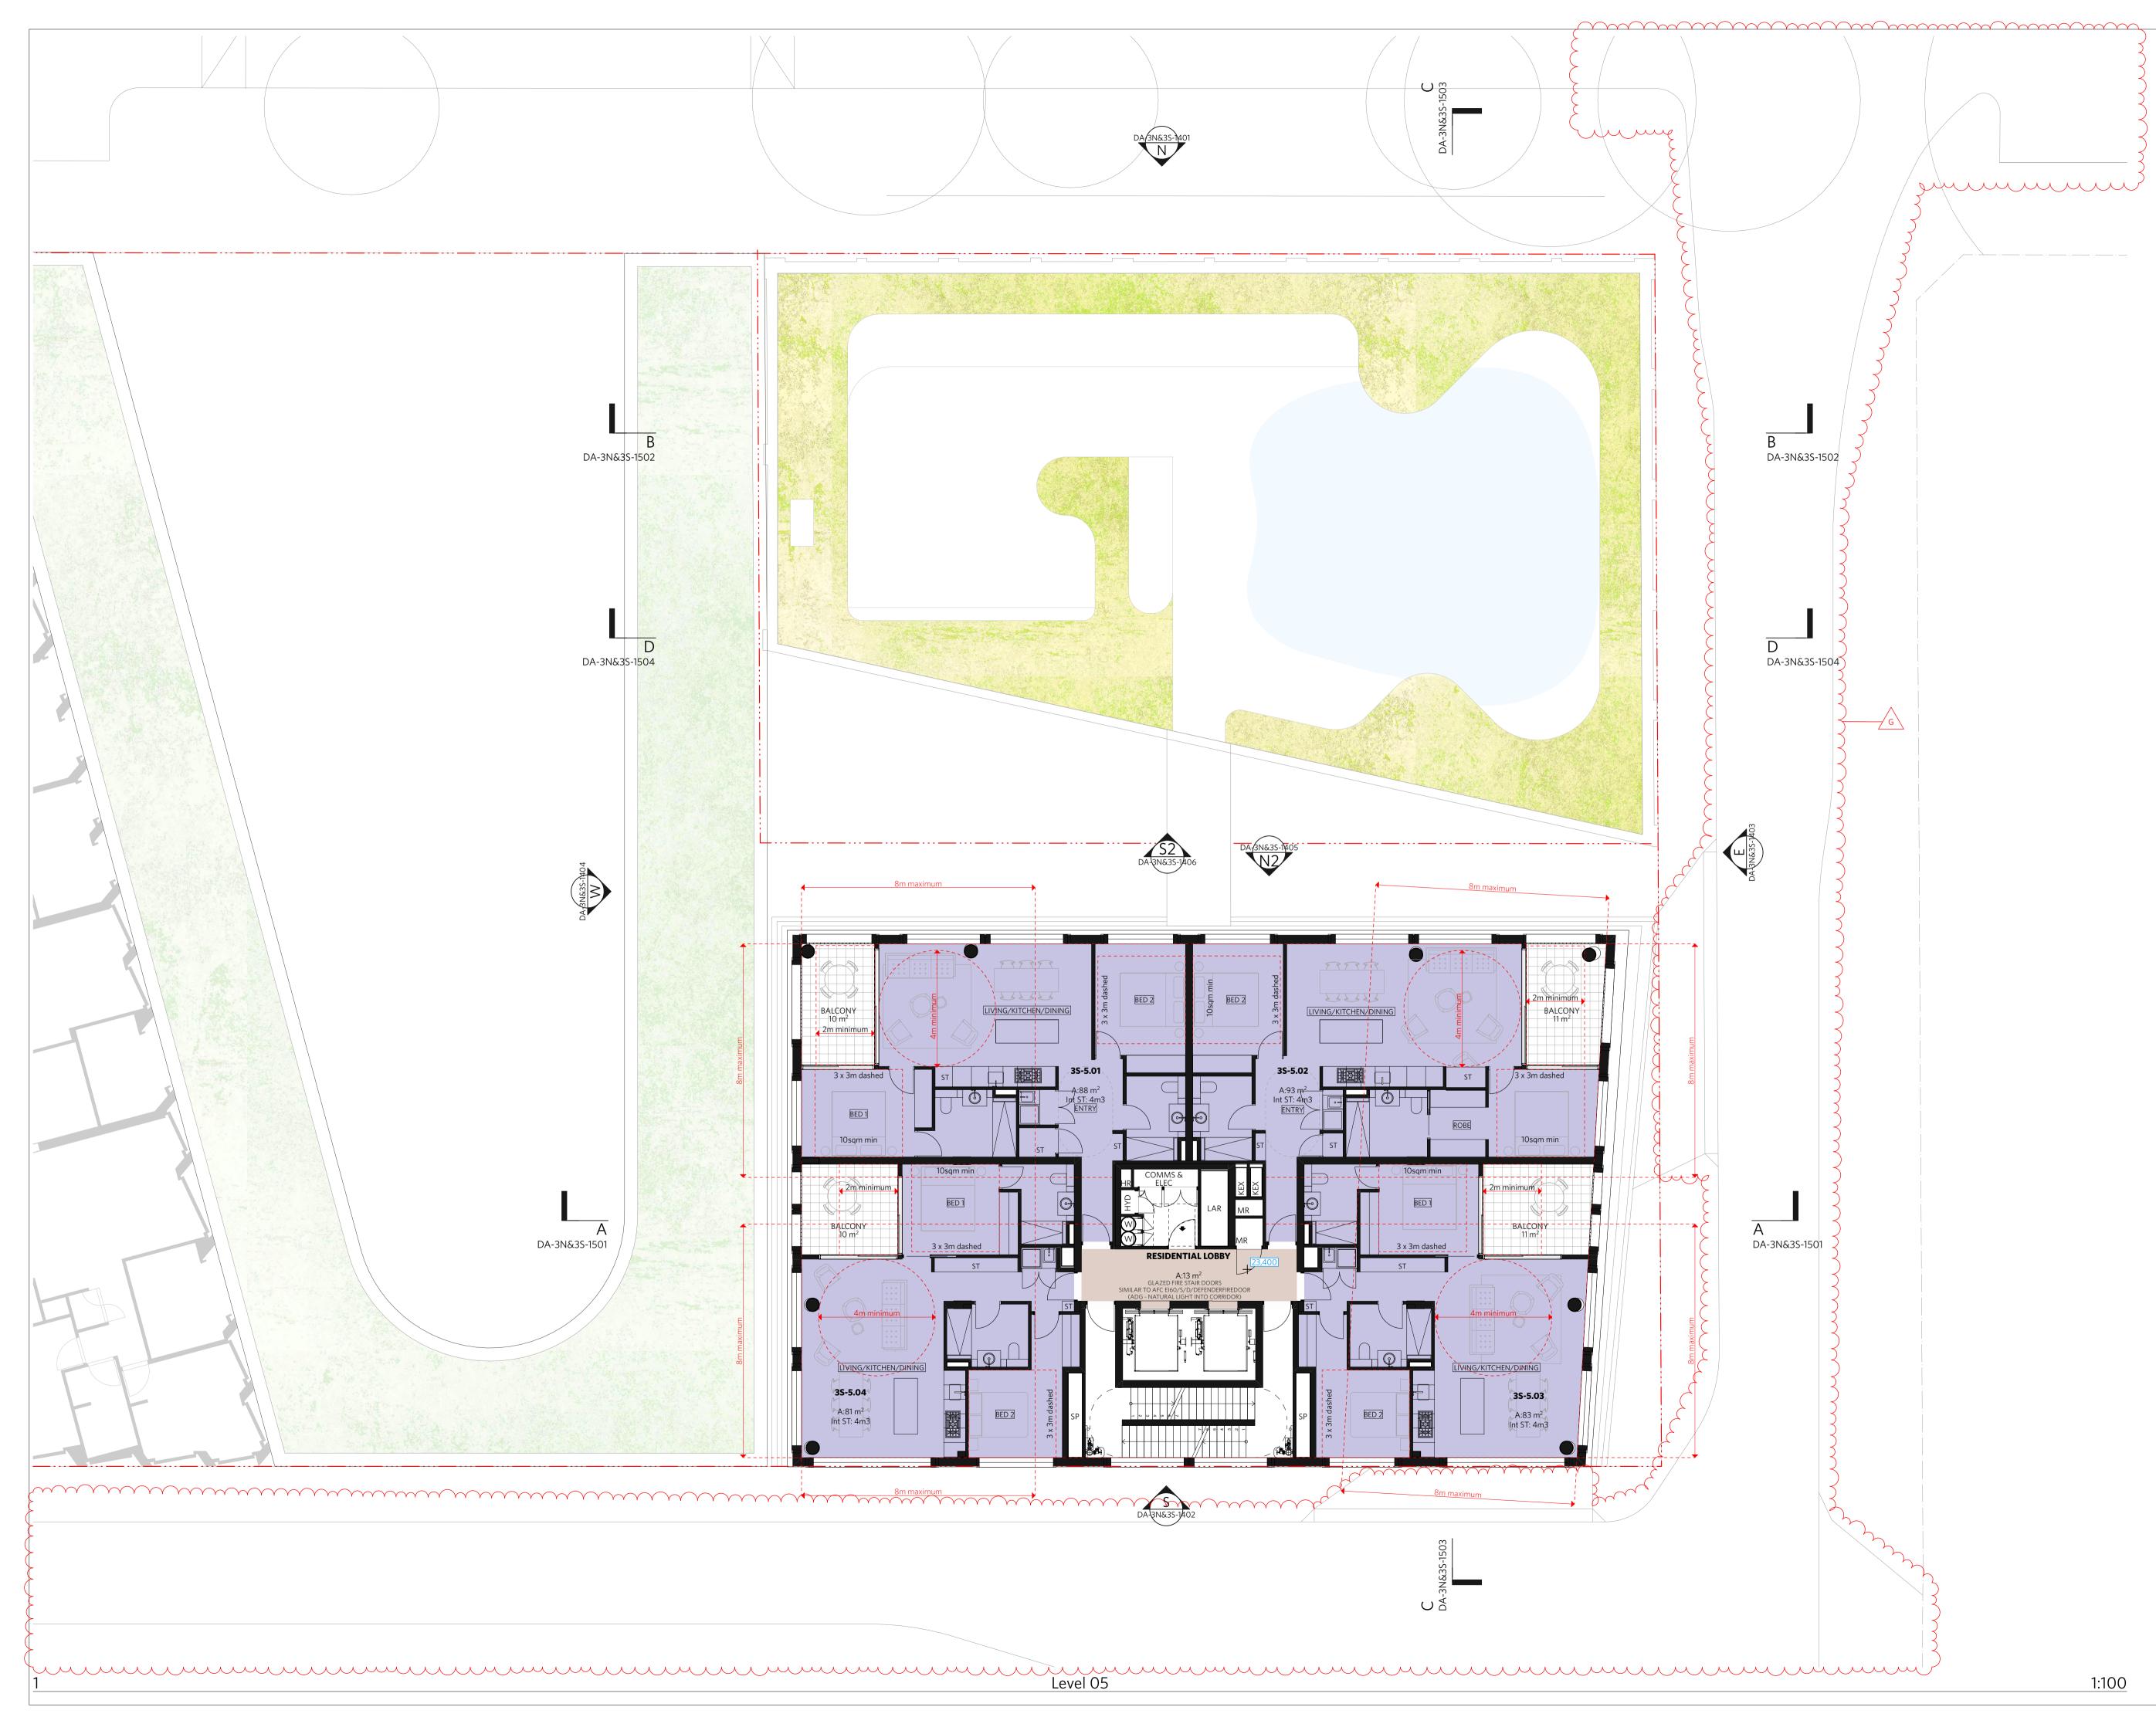

| LEVEL 4  | 35-4.01  | 2 HOURS   |
|----------|----------|-----------|
|          | 35-4.02  | 2 HOURS   |
|          | 3S-4.04  | 2 HOURS   |
|          |          |           |
| LEVEL 5  | 3S-5.01  | 2 HOURS   |
|          | 3S-5.02  | 2 HOURS   |
|          | 3S-5.04  | 2 HOURS   |
|          |          |           |
| LEVEL 6  | 3S-6.01  | 2 HOURS   |
|          | 35-6.02  | 2 HOURS   |
|          | 3S-6.04  | 2 HOURS   |
|          |          |           |
| LEVEL 7  | 35-7.01  | 2 HOURS   |
|          | 35-7.02  | 2 HOURS   |
| LEVEL 8  | 35-8.01  | 2 HOURS   |
|          | 35-8.02  | 2 HOURS   |
|          | 20.0.04  | 2.000.022 |
| LEVEL 9  | 3S-9.01  | 2 HOURS   |
|          | 35-9.02  | 2 HOURS   |
| LEVEL 10 | 35-10.01 | 2 HOURS   |