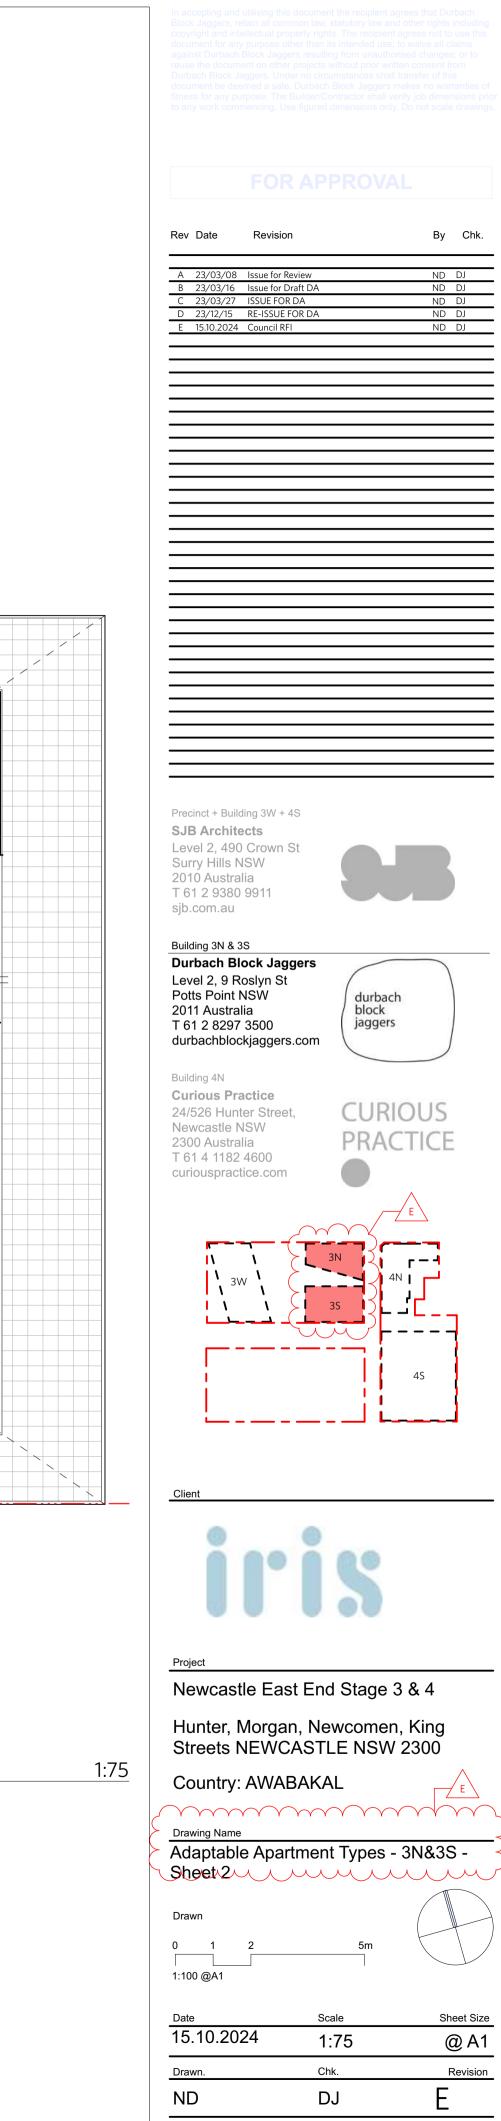

**Building Section D** 

6668 D.

DA-3N&3S-1504

BUILDING 3S 3 BED TYPICAL - PRE-ADAPTION

3S 3 Bed Adaptable Mod

## SCHEDULE OF ADAPTABLE APARTMENTS

## LEVEL APARTMENT NUMBER

| 7  | 7.01, 7.02 |
|----|------------|
| 8  | 8.01, 8.02 |
| 9  | 9.01, 9.02 |
| 10 | 10.1       |

BUILDING 3S 3 BED TYPICAL - POST-ADAPTION QTY 6

3S 3 Bed Adaptable Mod

1:75

DA-3N&3S-4051