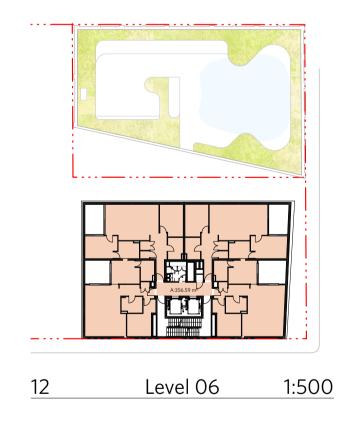

Drawing No. DA-3N&3S-8002

Job No.

6668

| GFA Schedule       | Area        |
|--------------------|-------------|
| Ground             | 667.83      |
| Level 01           | 651.99      |
| Level 02           | 851.24      |
| Level 03           | 391.69      |
| Level 04           | 371.86      |
| Level 05           | 367.89      |
| Level 06           | 356.59      |
| Level 07           | 354.93      |
| Level 08           | 343.23      |
| Level 09           | 332.40      |
| Level 10           | 264.31      |
| Level 10 Mezzanine | 95.41       |
|                    | 5,049.37 m² |