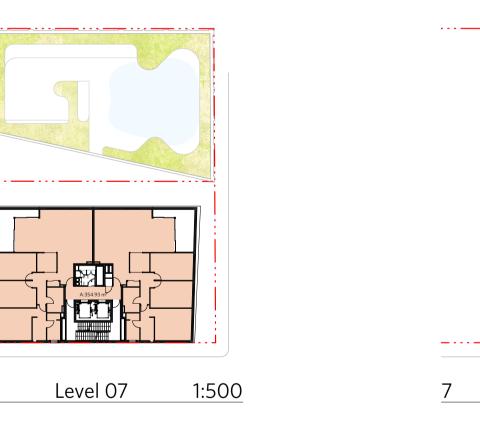

Drawing No. DA-3N&3S-8002

Job No.

6668

| GFA Schedule       | Area        |
|--------------------|-------------|
| Ground             | 667.83      |
| Level 01           | 651.99      |
| Level 02           | 851.24      |
| Level 03           | 391.69      |
| Level 04           | 371.86      |
| Level 05           | 367.89      |
| Level 06           | 356.59      |
| Level 07           | 354.93      |
| Level 08           | 343.23      |
| Level 09           | 332.40      |
| Level 10           | 264.31      |
| Level 10 Mezzanine | 95.41       |
|                    | 5,049.37 m² |