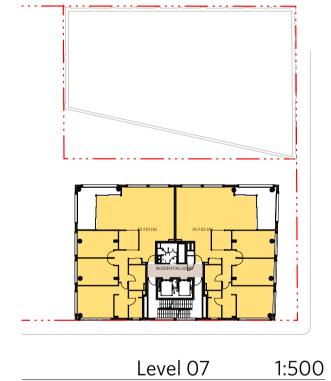

|                              | Layout ID       | Layout Name                                     | Scale | Latest<br>Revision | Issue<br>Date |
|------------------------------|-----------------|-------------------------------------------------|-------|--------------------|---------------|
| Drawing Register             |                 |                                                 |       |                    |               |
|                              | DA-3N&3S-0001   | Drawing Register - 3N&3S                        | 1:1   | D                  | 15.10.2024    |
| Drawing Transmittal          |                 |                                                 |       |                    |               |
|                              | DA-3N&3S-0002   | Drawing Transmittal - 3N&3S                     | 1:1   | D                  | 15.10.2024    |
| <b>Demolition Plans</b>      |                 |                                                 |       |                    |               |
|                              | DA-3N&3S-0251   | Demolition Plan - 3N&3S - Ground Level          | 1:100 | D                  | 15.10.2024    |
|                              | DA-3N&3S-0252   | Demolition Plan - 3N&3S - Level 1               | 1:100 | E                  | 15.10.2024    |
|                              | DA-3N&3S-0253   | Demolition Plan - 3N&3S - Level 2               | 1:100 | D                  | 15.10.2024    |
|                              | DA-3N&3S-0254   | Demolition Plan - 3N&3S - Roof Plan             | 1:100 | D                  | 15.10.2024    |
| <b>Demolition Elevations</b> |                 |                                                 |       |                    |               |
|                              | DA-3N&3S-0271   | Demolition Elevations - 3N&3S - North and East  | 1:100 | E                  | 15.10.2024    |
|                              | DA-3N&3S-0272   | Demolition Elevations - 3N&3S - South Elevation | 1:100 | D                  | 15.10.2024    |
| Floor Plan                   |                 |                                                 |       |                    |               |
|                              | DA-3N&3S-1004   | Floor Plan - 3N&3S - Ground Plan                | 1:100 | G                  | 15.10.2024    |
|                              | DA-3N&3S-1005   | Floor Plan - 3N&3S - Loading Level Plan         | 1:100 | G                  | 15.10.2024    |
|                              | DA-3N&3S-1006   | Floor Plan - 3N&3S - Level 1 Plan               | 1:100 | G                  | 15.10.2024    |
|                              | DA-3N&3S-1007   | Floor Plan - 3N&3S - Level 2 Plan               | 1:100 | G                  | 15.10.2024    |
|                              | DA-3N&3S-1008   | Floor Plan - 3N&3S - Level 3 Plan               | 1:100 | G                  | 15.10.2024    |
|                              | DA-3N&3S-1009   | Floor Plan - 3N&3S - Level 4 plan               | 1:100 | G                  | 15.10.2024    |
|                              | DA-3N&3S-1010   | Floor Plan - 3N&3S - Level 5 Plan               | 1:100 | G                  | 15.10.2024    |
|                              | DA-3N&3S-1011   | Floor Plan - 3N&3S - Level 6 Plan               | 1:100 | G                  | 15.10.2024    |
|                              | DA-3N&3S-1012   | Floor Plan - 3N&3S - Level 7 Plan               | 1:100 | G                  | 15.10.2024    |
|                              | DA-3N&3S-1013   | Floor Plan - 3N&3S - Level 8 Plan               | 1:100 | G                  | 15.10.2024    |
|                              | DA-3N&3S-1014   | Floor Plan - 3N & 3S - Level 9 Plan             | 1:100 | G                  | 15.10.2024    |
|                              | DA-3N&3S-1015   | Floor Plan - 3N&3S - Level 10 Plan              | 1:100 | G                  | 15.10.2024    |
|                              | DA-3N&3S-1016   | Floor Plan - 3N&3S - Level 10 Mezzanine Plan    | 1:100 | D                  | 15.10.2024    |
|                              | DA-3N&3S-1017   | Floor Plan - 3N&3S - Level 11 Plant Room        | 1:100 | G                  | 15.10.2024    |
|                              | DA-3N&3S-1018   | Floor Plan - 3N&3S - Roof Plan                  | 1:100 | G                  | 15.10.2024    |
| GA Elevation                 | 271 311033 1010 |                                                 |       |                    | 13.10.202     |
|                              | DA-3N&3S-1401   | Elevations - 3N&3S - North Elevation            | 1:100 | F                  | 15.10.2024    |
|                              | DA-3N&3S-1402   | Elevations - 3N&3S - South Elevation            | 1:100 | F                  | 15.10.2024    |
|                              | DA-3N&3S-1403   | Elevations - 3N&3S - East Elevation             | 1:100 | F                  | 15.10.2024    |
|                              | DA-3N&35-1403   | Elevations - 3N&35 - West Elevation             | 1:100 | F                  | 15.10.2024    |
|                              | DA-3N&35-1404   | Elevations - 3N&35 - Laneway North Elevation    | 1:100 | F                  | 15.10.2024    |
|                              | DA-3N&35-1405   | Elevations - 3N&35 - Laneway North Elevation    | 1:100 | F                  | 15.10.2024    |
| GA Sections                  | DA-311033-1400  |                                                 | 1.100 | -                  | 13.10.202-    |
| GA Sections                  | DA-3N&3S-1501   | Sections - 3N&3S - Building Section A           | 1:100 | F                  | 15.10.2024    |
|                              | DA-3N&3S-1502   | Sections - 3N&3S - Building Section A           | 1:100 | E                  | 15.10.2024    |
|                              | DA-3N&35-1502   | Sections - 3N&35 - Building Section C           | 1:100 | F                  | 15.10.2024    |
|                              | DA-3N&33-1503   |                                                 | 1:100 | C                  | 15.10.2024    |
| Adaptabla Apartmont          |                 |                                                 | 1.100 | C                  | 15.10.2024    |
| Adaptable Apartment          | DA-3N&3S-4051   | Adaptable Apartment Types - 3N&3S - Sheet 1     | 1:75  | E                  | 15.10.2024    |
|                              | DA-3N&35-4051   |                                                 | 1:75  | E                  | 15.10.2024    |
| Compliance Drowings          | DA-311033-4032  | Adaptable Apartment Types - SN&SS - Sheet 2     | 1.75  | E.                 | 15.10.2024    |
| Compliance Drawings          |                 | Compliance Drawing 2NS2S Salar                  | 1.500 | E                  | 15 10 202     |
|                              | DA-3N&3S-8001   | Compliance Drawing - 3N&3S - Solar              | 1:500 | E                  | 15.10.2024    |
| Compliance Days              | DA-3N&3S-8002   | Compliance Drawing - 3N&3S - Cross Ventilation  | 1:500 | E                  | 15.10.2024    |
| Compliance Drawings          |                 | Constitution Distribution ONICOC CEA            | 1500  |                    | 15 10 000     |
|                              | DA-3N&3S-8101   | Compliance Drawing - 3N&3S - GFA                | 1:500 | E                  | 15.10.2024    |
| Material Schedule            |                 |                                                 |       |                    | 1540 655      |
| 4                            | DA-3N&3S-9001   | Material Schedule - 3N&3S                       | 1:200 | E                  | 15.10.2024    |