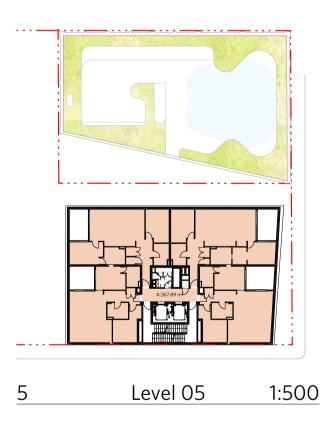

Drawing No. DA-3N&3S-8002

Job No.

6668

| GFA Schedule       | Area        |
|--------------------|-------------|
| Ground             | 667.83      |
| Level 01           | 651.99      |
| Level 02           | 851.24      |
| Level 03           | 391.69      |
| Level 04           | 371.86      |
| Level 05           | 367.89      |
| Level 06           | 356.59      |
| Level 07           | 354.93      |
| Level 08           | 343.23      |
| Level 09           | 332.40      |
| Level 10           | 264.31      |
| Level 10 Mezzanine | 95.41       |
|                    | 5,049.37 m² |