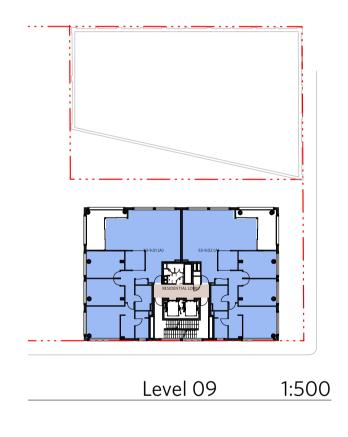

| 35-7.02  | 2 HOURS   |
| LEVEL 8  | 35-8.01  | 2 HOURS   |
|          | 35-8.02  | 2 HOURS   |
|          | 20.0.04  | 2.000.022 |
| LEVEL 9  | 3S-9.01  | 2 HOURS   |
|          | 35-9.02  | 2 HOURS   |
| LEVEL 10 | 35-10.01 | 2 HOURS   |



MIN 2 HOURS OF SUNLIGHT TO LIVING ROOM AND PRIVATE OPEN SPACE ON 21 JUNE FROM 9AM - 3PM

MIN 15MIN OF SUNLIGHT TO LIVING ROOM AND PRIVATE OPEN SPACE ON 21 JUNE FROM 9AM - 3PM

LESS THAN 15MIN OF SUNLIGHT TO LIVING ROOM AND PRIVATE OPEN SPACE ON 21 JUNE FROM 9AM - 3PM











## **CROSS VENTILATION SUMMARY**

**95%** (36/38) OF RESIDENTIAL UNITS ARE NATURALLY CROSS VENTILATED.

## ADG DESIGN CRITERIA

AT LEAST 60% OF APARTMENTS ARE NATURALLY VENTILATED IN THE FIRST NINE STOREYS OF THE BUILDING.



Level 04 1:500





..\_\_\_\_\_

Level 08

1:500









| LEVEL 4  | 35-4.01  | CROSS VENTILATED |
|----------|----------|------------------|
|          | 35-4.02  | CROSS VENTILATED |
|          | 35-4.03  | CROSS VENTILATED |
|          | 35-4.04  | CROSS VENTILATED |
|          |          |                  |
| LEVEL 5  | 3S-5.01  | CROSS VENTILATED |
|          | 3S-5.02  | CROSS VENTILATED |
|          | 3S-5.03  | CROSS VENTILATED |
|          | 3S-5.04  | CROSS VENTILATED |
|          |          |                  |
| LEVEL 6  | 3S-6.01  | CROSS VENTILATED |
|          | 35-6.02  | CROSS VENTILATED |
|          | 35-6.03  | CROSS VENTILATED |
|          | 3S-6.04  | CROSS VENTILATED |
|          |          |                  |
| LEVEL 7  | 35-7.01  | CROSS VENTILATED |
|          | 35-7.02  | CROSS VENTILATED |
|          |