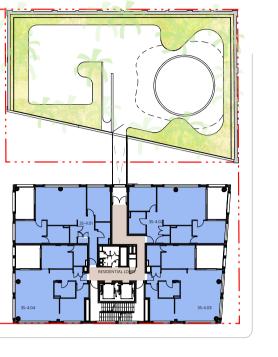

|
| LEVEL 7  | 35-7.01  | 2 HOURS   |
|          | 35-7.02  | 2 HOURS   |
| LEVEL 8  | 35-8.01  | 2 HOURS   |
|          | 35-8.02  | 2 HOURS   |
|          | 20.0.04  | 2.000.022 |
| LEVEL 9  | 3S-9.01  | 2 HOURS   |
|          | 35-9.02  | 2 HOURS   |
| LEVEL 10 | 35-10.01 | 2 HOURS   |



MIN 2 HOURS OF SUNLIGHT TO LIVING ROOM AND PRIVATE OPEN SPACE ON 21 JUNE FROM 9AM - 3PM

MIN 15MIN OF SUNLIGHT TO LIVING ROOM AND PRIVATE OPEN SPACE ON 21 JUNE FROM 9AM - 3PM

LESS THAN 15MIN OF SUNLIGHT TO LIVING ROOM AND PRIVATE OPEN SPACE ON 21 JUNE FROM 9AM - 3PM











## **CROSS VENTILATION SUMMARY**

**95%** (36/38) OF RESIDENTIAL UNITS ARE NATURALLY CROSS VENTILATED.

## ADG DESIGN CRITERIA

AT LEAST 60% OF APARTMENTS ARE NATURALLY VENTILATED IN THE FIRST NINE STOREYS OF THE BUILDING.



Level 04 1:500





..\_\_\_\_\_

Level 08

1:500









| LEVEL 4  | 35-4.01  | CROSS VENTILATED |
|----------|----------|------------------|
|          | 35-4.02  | CROSS VENTILATED |
|          | 35-4.03  | CROSS VENTILATED |
|          | 35-4.04  | CROSS VENTILATED |
|          |          |                  |
| LEVEL 5  | 3S-5.01  | CROSS VENTILATED |
|          | 3S-5.02  | CROSS VENTILATED |
|          | 3S-5.03  | CROSS VENTILATED |
|          | 3S-5.04  | CROSS VENTILATED |
|          |          |                  |
| LEVEL 6  | 3S-6.01  | CROSS VENTILATED |
|          | 35-6.02  | CROSS VENTILATED |
|          | 35-6.03  | CROSS VENTILATED |
|          | 3S-6.04  | CROSS VENTILATED |
|          |          |                  |
| LEVEL 7  | 35-7.01  | CROSS VENTILATED |
|