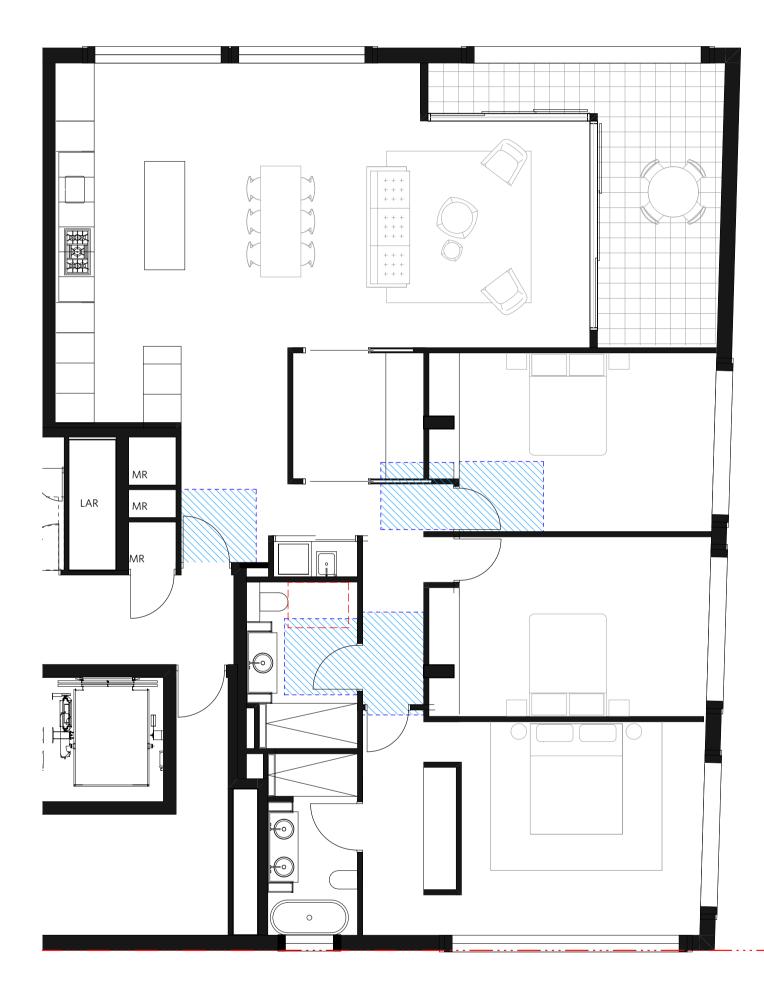

**Building Section D** 

6668 D.

DA-3N&3S-1504

BUILDING 3S 3 BED TYPICAL - PRE-ADAPTION

3S 3 Bed Adaptable Mod

## SCHEDULE OF ADAPTABLE APARTMENTS

## LEVEL APARTMENT NUMBER

| 7  | 7.01, 7.02 |
|----|------------|
| 8  | 8.01, 8.02 |
| 9  | 9.01, 9.02 |
| 10 | 10.1       |

BUILDING 3S 3 BED TYPICAL - POST-ADAPTION QTY 6

3S 3 Bed Adaptable Mod

1:75

DA-3N&3S-4051