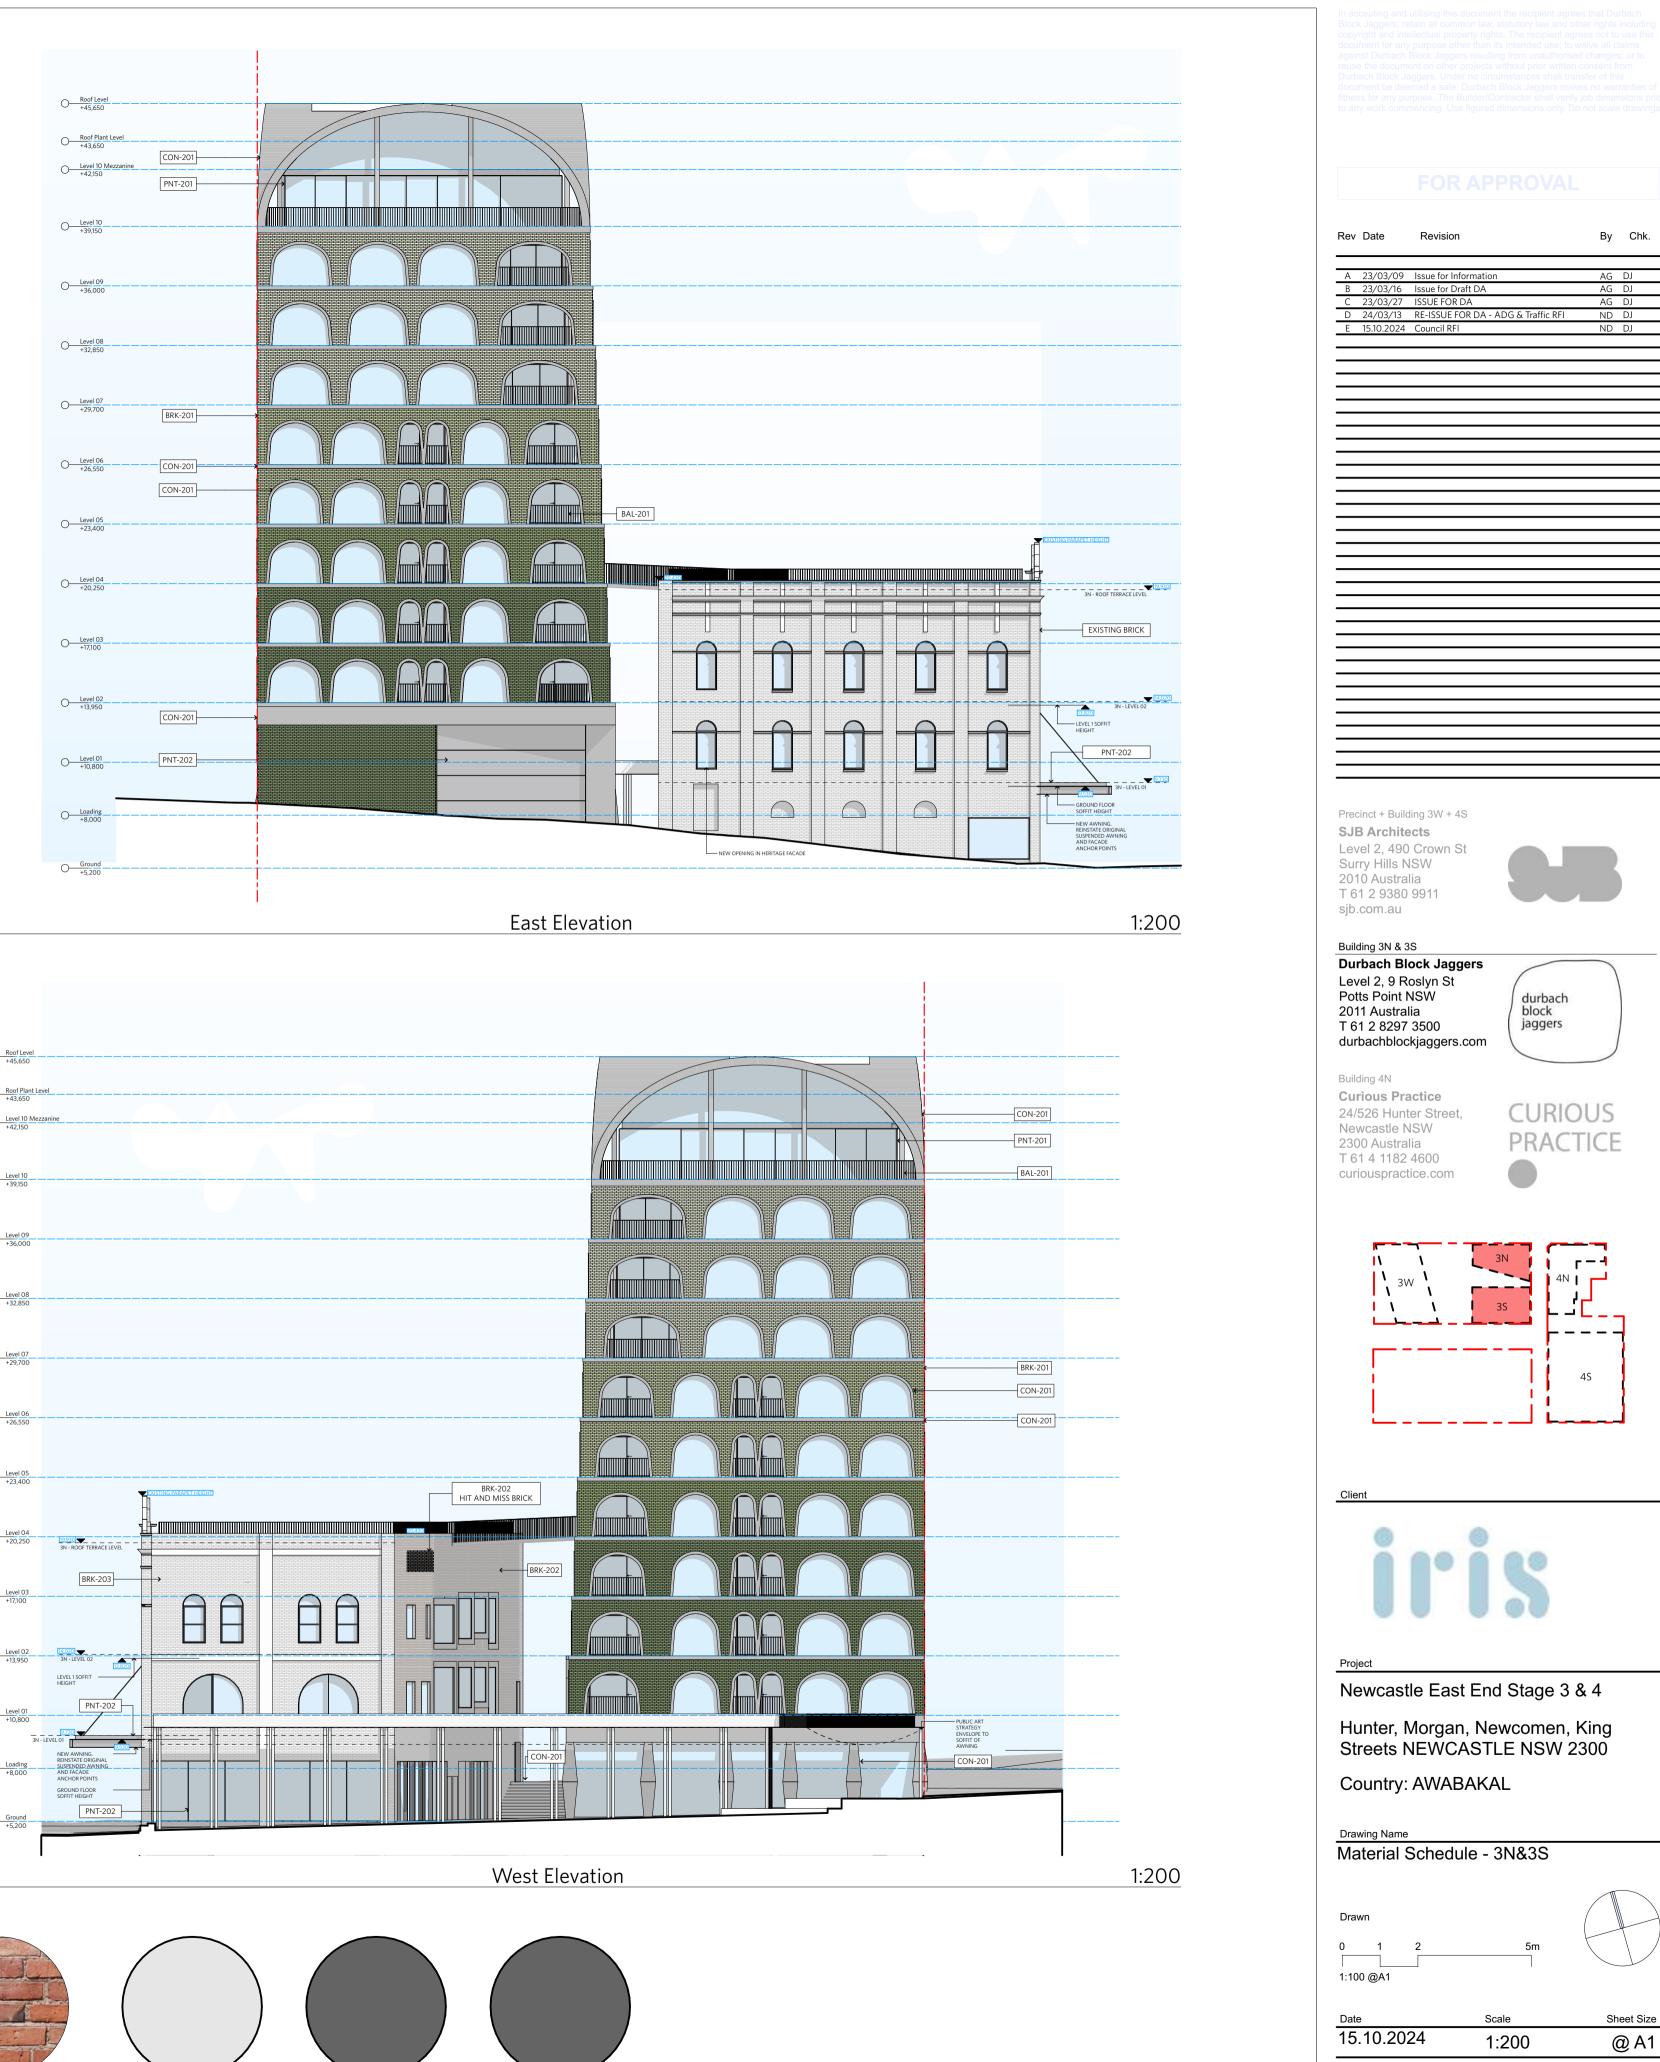

Drawing No.

DA-3N&3S-1401

BAL-201 Steel Balustrade charcoal

1:100

South Elevation

CON-201 Concrete

BRK-201 Gradient Brickwork Green to white

BRK-202 Recycled Brick

BRK-203 Red Brick to match existing heritage

Light Grey

PNT-202 Charcoal

6668

DA-3N&3S-1402

1:100

|         | <br>                  |        |      |          |                                                                        |
|---------|-----------------------|--------|------|----------|------------------------------------------------------------------------|
|         |                       |        |      |          |                                                                        |
|         |                       |        |      |          |                                                                        |
|         | <br>                  |        |      |          |                                                                        |
|         |                       |        |      |          |                                                                        |
|         | <br>                  |        |      |          |                                                                        |
|         |                       |        |      |          |                                                                        |
|         | <br>                  |        |      |          |                                                                        |
|         |                       |        |      |          |                                                                        |
|         | <br>                  |        |      |          |                                                                        |
|         |                       |        |      |          |                                                                        |
|         | <br>                  |        |      |          |                                                                        |
|         |                       |        |      |          |                                                                        |
|         |                       |        |      |          |                                                                        |
|         |                       |        |      |          |                                                                        |
| BAL-201 |                       |        |      |          |                                                                        |
|         | <br>                  |        |      |          | EXISTING PARAPET HEIGHT                                                |
|         | Al torne              | 4. SAS | Arte | <u> </u> | _                                                                      |
|         |                       |        |      |          | 3N - ROOF                                                              |
|         |                       |        |      |          |                                                                        |
|         |                       |        |      |          | ← EXIST                                                                |
|         | R                     | R      |      |          |                                                                        |
|         | <br>                  | +=+=   |      |          |                                                                        |
|         |                       |        |      |          | LEVEL 1 SOFFI<br>HEIGHT                                                |
|         |                       |        |      |          | 19                                                                     |
|         |                       |        |      |          |                                                                        |
|         |                       |        |      |          | GROUND FLO<br>SOFFIT HEIGH                                             |
|         |                       | 1      |      |          | NEW AWNING<br>REINSTATE OF<br>SUSPENDED A<br>AND FACADE<br>ANCHOR POIL |
|         | NG IN HERITAGE FACADE |        |      |          | AND FACADE<br>ANCHOR POIL                                              |

East Elevation

CON-201 Concrete

**BRK-201** Gradient Brickwork Green to white

BRK-202 Recycled Brick

Red Brick to match

existing heritage

PNT-201 Light Grey

PNT-202 Charcoal

CON-201 Concrete

BRK-201 Gradient Brickwork Green to white

BRK-202 Recycled Brick

existing heritage

PNT-201 Light Grey

|   | Date       | Revision                            | Ву    | Chk |
|---|------------|-------------------------------------|-------|-----|
| A | 23/03/09   | Issue for Information               | ND    | DJ  |
| В | 23/03/16   | Issue for Draft DA                  | ND    | DJ  |
| C | 23/03/27   | ISSUE FOR DA                        | ND/AG | DJ  |
| D | 23/12/15   | RE-ISSUE FOR DA                     | ND    | DJ  |
| Ε | 24/03/13   | RE-ISSUE FOR DA - ADG & Traffic RFI | ND    | DJ  |
| F | 15.10.2024 | Council RFI                         | ND    | DJ  |
| _ |            |                                     |       |     |
|   |            |                                     |       |     |
|   |            |                                     |       |     |
|   |            |                                     |       |     |
|   |            |                                     |       |     |
|   |            |                                     |       |     |
|   |            |                                     |       |     |
|   |            |                                     |       |     |
|   |            |                                     |       |     |
|   |            |                                     |       |     |
|   |            |                                     |       |     |

1:200

4

BRK-203 Red Brick to match existing heritage

**PNT-201** Light Grey

**PNT-202** Charcoal

BAL-201 Steel Balustrade charcoal