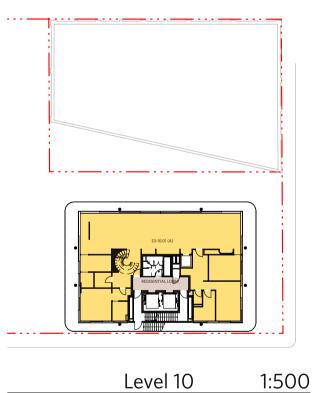

## SOLAR SUMMARY

74% (28/38) OF RESIDENTIAL UNITS RECEIVE A MINIMUM OF 2 HOURS OF SUNLIGHT TO LIVING ROOM AND PRIVATE OPEN SPACES

## ADG DESIGN CRITERIA

"LIVING ROOMS AND PRIVATE OPEN SPACES OF AT LEAST 70% OF APARTMENTS IN A BUILDING RECEIVE A MINIMUM OF 2 HOURS DIRECT SUNLIGHT BETWEEN 9AM AND 3PM IN MID WINTER"

| <br> |  |
|------|--|
|      |  |

MIN 2 HOURS OF SUNLIGHT TO LIVING ROOM AND PRIVATE OPEN SPACE ON 21 JUNE FROM 9AM - 3PM

MIN 15MIN OF SUNLIGHT TO LIVING ROOM AND PRIVATE OPEN SPACE ON 21 JUNE FROM 9AM - 3PM

LESS THAN 15MIN OF SUNLIGHT TO LIVING ROOM AND PRIVATE OPEN SPACE ON 21 JUNE FROM 9AM - 3PM