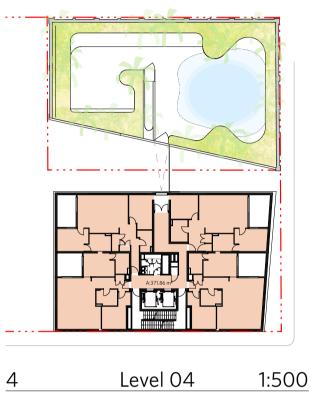

Building 4N

**Curious Practice** 24/526 Hunter Street, Newcastle NSW 2300 Australia T 61 4 1182 4600 curiouspractice.com

31/

4S

\_ \_ \_ \_ \_ mm

Client

Project EAST END STAGE 3&4

Hunter, Morgan, Newcomen, King Streets NEWCASTLE NSW 2300 Country: AWABAKAL

| FLOOR PLAN<br>BASEMENT 0 |                                  |             |
|--------------------------|----------------------------------|-------------|
| Drawn                    | min                              | h           |
| 0 1 2<br>1:100 @A1       | 5m                               |             |
|                          |                                  |             |
| Date                     | Scale                            | Sheet Size  |
| Date<br>15.10.2024       | <sub>Scale</sub><br>As indicated | Sheet Size  |
|                          |                                  | 0.0001 0.20 |
| 15.10.2024               | As indicated                     | @ A1        |