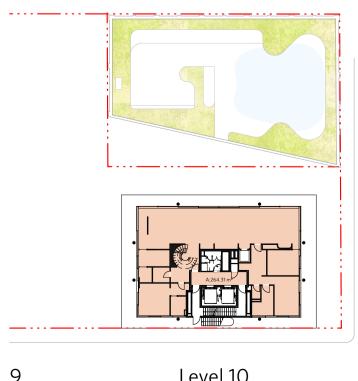

Drawing No. DA-3N&3S-8002

Job No.

6668

| GFA Schedule       | Area        |
|--------------------|-------------|
| Ground             | 667.83      |
| Level 01           | 651.99      |
| Level 02           | 851.24      |
| Level 03           | 391.69      |
| Level 04           | 371.86      |
| Level 05           | 367.89      |
| Level 06           | 356.59      |
| Level 07           | 354.93      |
| Level 08           | 343.23      |
| Level 09           | 332.40      |
| Level 10           | 264.31      |
| Level 10 Mezzanine | 95.41       |
|                    | 5,049.37 m² |