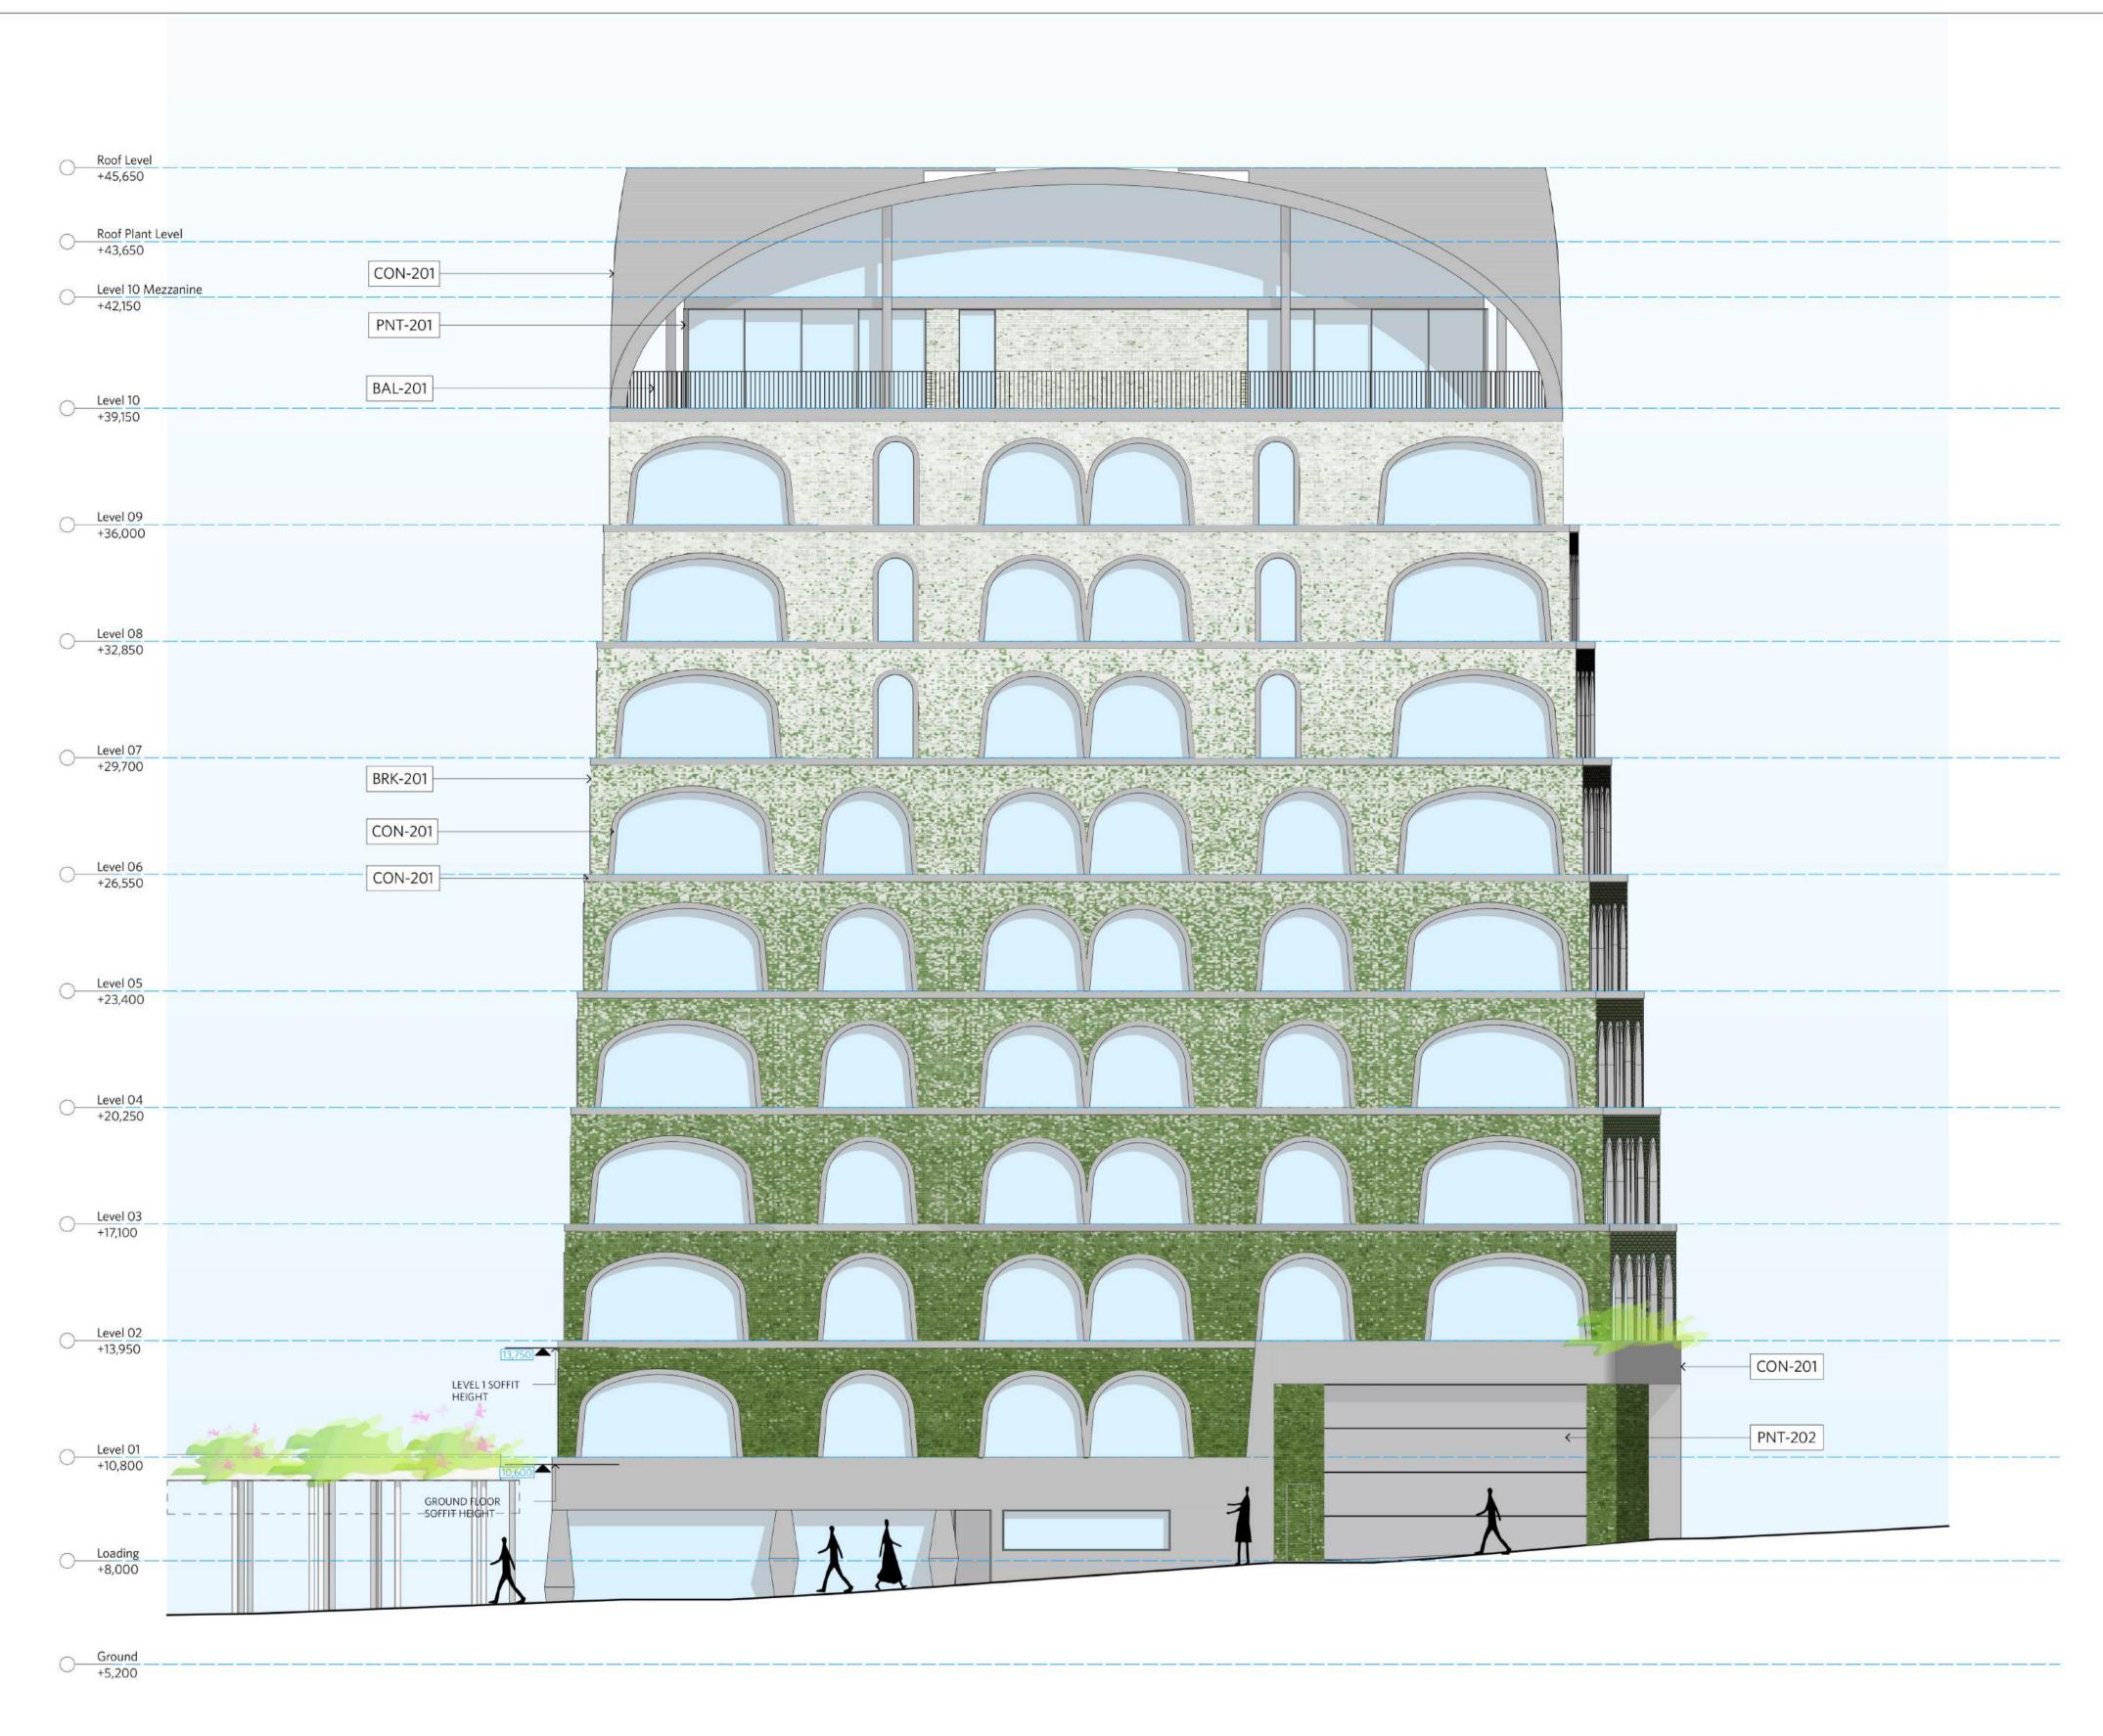

1:100

DA-3N&3S-1005

North Elevation

CON-201 Concrete

BRK-201 Gradient Brickwork Green to white

BRK-202 Recycled Brick

existing heritage

PNT-201 Light Grey

PNT-202 Charcoal

|   | Date       | Revision                            | Ву    | Chk |
|---|------------|-------------------------------------|-------|-----|
| A | 23/03/09   | Issue for Information               | ND    | DJ  |
| В | 23/03/16   | Issue for Draft DA                  | ND    | DJ  |
| С | 23/03/27   | ISSUE FOR DA                        | ND/AG | DJ  |
| D | 23/12/15   | RE-ISSUE FOR DA                     | ND    | DJ  |
| Е | 24/03/13   | RE-ISSUE FOR DA - ADG & Traffic RFI | ND    | DJ  |
| F | 15.10.2024 | Council RFI                         | ND    | DJ  |
|   |            |                                     |       |     |
| _ |            |                                     |       |     |
|   |            |                                     |       |     |
|   |            |                                     |       |     |
|   |            |                                     |       |     |
|   |            |                                     |       |     |
|   |            |                                     |       |     |
|   |            |                                     |       |     |
|   |            |                                     |       |     |
|   |            |                                     |       |     |
|   |            |                                     |       |     |
|   |            |                                     |       |     |

# 

Project Newcastle East End Stage 3 & 4

Hunter, Morgan, Newcomen, King Streets NEWCASTLE NSW 2300 Country: AWABAKAL

Drawing Name Elevations - 3N&3S - North Elevation 

mmmmmm

| ND                 | DJ    | F          |
|--------------------|-------|------------|
| Drawn.             | Chk.  | Revision   |
| 15.10.2024         | 1:100 | @ A1       |
| Date               | Scale | Sheet Size |
| 0 1 2<br>1:100 @A1 | 5m    |            |
| Drawn              |       | 4          |

Drawing No.

DA-3N&3S-1401

BAL-201 Steel Balustrade charcoal

1:100

South Elevation

CON-201 Concrete

BRK-201 Gradient Brickwork Green to white

BRK-202 Recycled Brick