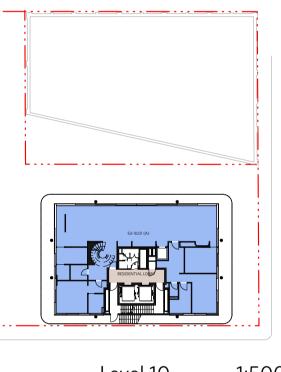

## **CROSS VENTILATION SUMMARY**

**95%** (36/38) OF RESIDENTIAL UNITS ARE NATURALLY CROSS VENTILATED.

## ADG DESIGN CRITERIA

AT LEAST 60% OF APARTMENTS ARE NATURALLY VENTILATED IN THE FIRST NINE STOREYS OF THE BUILDING.

Level 04 1:500

..\_\_\_\_\_

Level 08

1:500

| LEVEL 4  | 35-4.01  | CROSS VENTILATED |
|----------|----------|------------------|
|          | 35-4.02  | CROSS VENTILATED |
|          | 35-4.03  | CROSS VENTILATED |
|          | 35-4.04  | CROSS VENTILATED |
|          |          |                  |
| LEVEL 5  | 3S-5.01  | CROSS VENTILATED |
|          | 3S-5.02  | CROSS VENTILATED |
|          | 3S-5.03  | CROSS VENTILATED |
|          | 3S-5.04  | CROSS VENTILATED |
|          |          |                  |
| LEVEL 6  | 3S-6.01  | CROSS VENTILATED |
|          | 35-6.02  | CROSS VENTILATED |
|          | 35-6.03  | CROSS VENTILATED |
|          | 3S-6.04  | CROSS VENTILATED |
|          |          |                  |
| LEVEL 7  | 35-7.01  | CROSS VENTILATED |
|          | 35-7.02  | CROSS VENTILATED |
|          |          |                  |
| LEVEL 8  | 35-8.01  | CROSS VENTILATED |
|          | 35-8.02  | CROSS VENTILATED |
|          |          |                  |
| LEVEL 9  | 35-9.01  | CROSS VENTILATED |
|          | 35-9.02  | CROSS VENTILATED |
|          |          |                  |
| LEVEL 10 | 3S-10.01 | CROSS VENTILATED |

6

Level 08

1:500

Level 10

1:500

13

Drawing No.

DA-3N&3S-8101