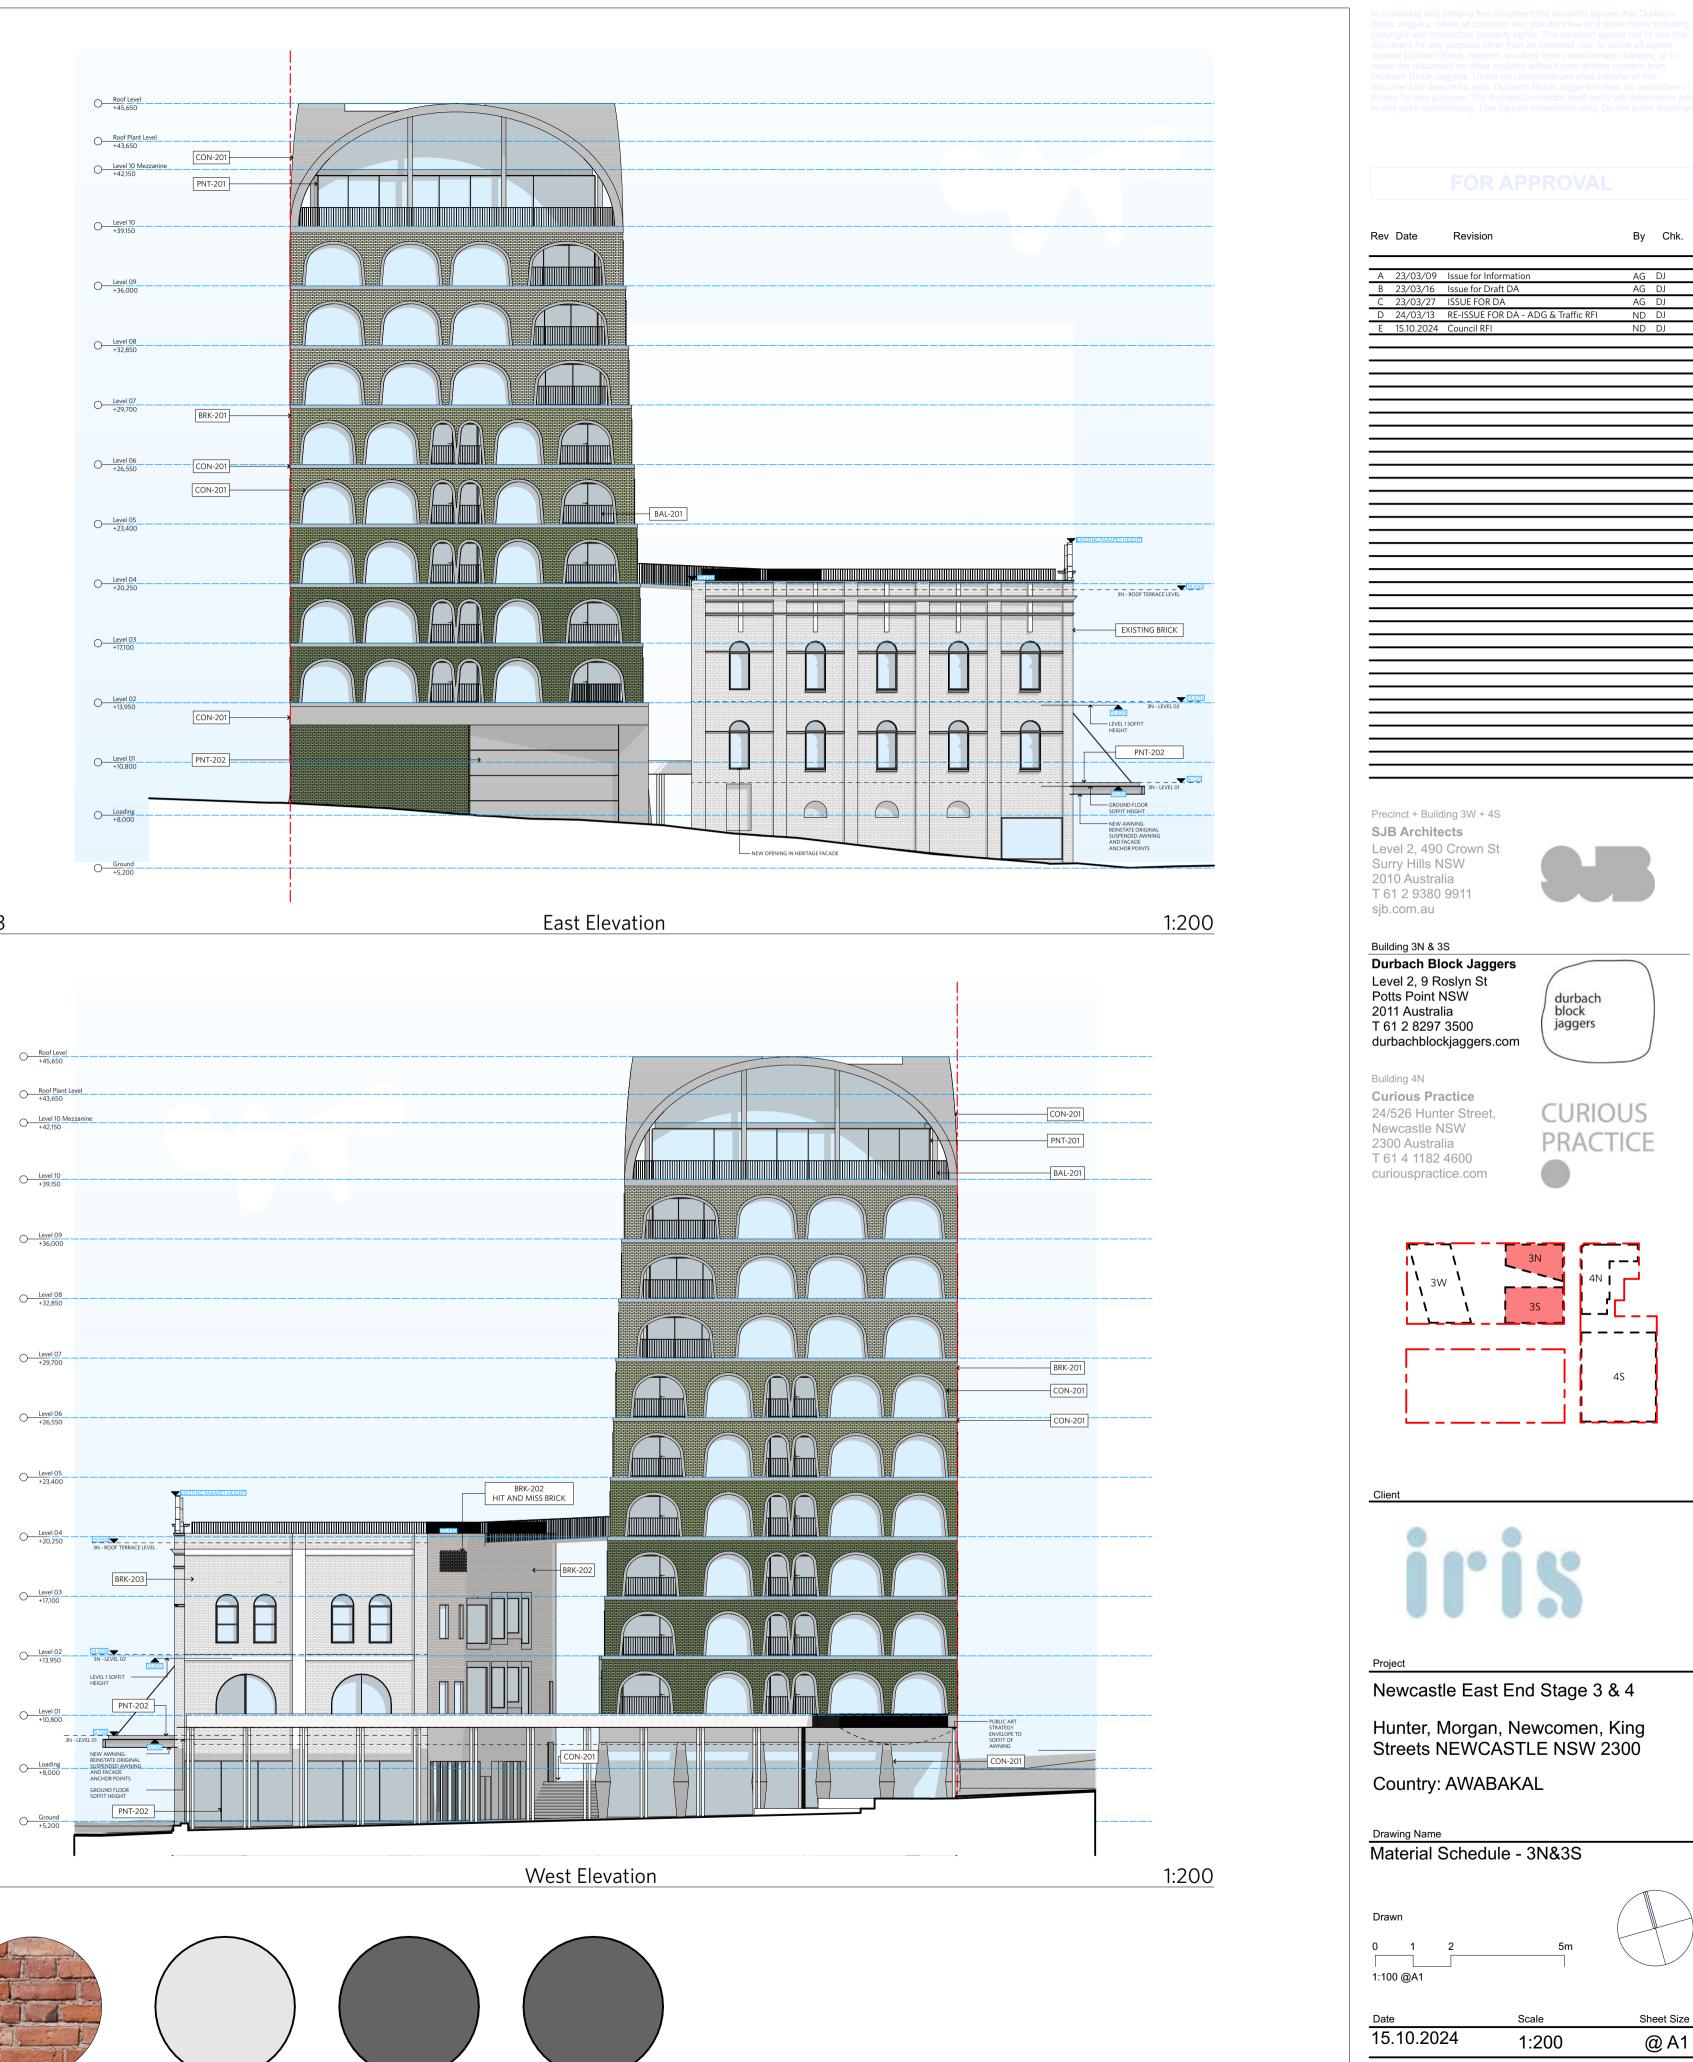

Drawing No.

DA-3N&3S-1401

BAL-201 Steel Balustrade charcoal

1:100

South Elevation

CON-201 Concrete

BRK-201 Gradient Brickwork Green to white

BRK-202 Recycled Brick

BRK-203 Red Brick to match existing heritage

Light Grey

PNT-202 Charcoal

6668

DA-3N&3S-1402

1:100

|         | <br>                  |        |      |          |                                                                        |
|---------|-----------------------|--------|------|----------|------------------------------------------------------------------------|
|         |                       |        |      |          |                                                                        |
|         |                       |        |      |          |                                                                        |
|         | <br>                  |        |      |          |                                                                        |
|         |                       |        |      |          |                                                                        |
|         | <br>                  |        |      |          |                                                                        |
|         |                       |        |      |          |                                                                        |
|         | <br>                  |        |      |          |                                                                        |
|         |                       |        |      |          |                                                                        |
|         | <br>                  |        |      |          |                                                                        |
|         |                       |        |      |          |                                                                        |
|         | <br>                  |        |      |          |                                                                        |
|         |                       |        |      |          |                                                                        |
|         |                       |        |      |          |                                                                        |
|         |                       |        |      |          |                                                                        |
| BAL-201 |                       |        |      |          |                                                                        |
|         | <br>                  |        |      |          | EXISTING PARAPET HEIGHT                                                |
|         | Al torne              | 4. SAS | Arte | <u> </u> | _                                                                      |
|         |                       |        |      |          | 3N - ROOF                                                              |
|         |                       |        |      |          |                                                                        |
|         |                       |        |      |          | ← EXIST                                                                |
|         | R                     | R      |      |          |                                                                        |
|         | <br>                  | +=+=   |      |          |                                                                        |
|         |                       |        |      |          | LEVEL 1 SOFFI<br>HEIGHT                                                |
|         |                       |        |      |          | 19                                                                     |
|         |                       |        |      |          |                                                                        |
|         |                       |        |      |          | GROUND FLO<br>SOFFIT HEIGH                                             |
|         |                       | 1      |      |          | NEW AWNING<br>REINSTATE OF<br>SUSPENDED A<br>AND FACADE<br>ANCHOR POIL |
|         | NG IN HERITAGE FACADE |        |      |          | AND FACADE<br>ANCHOR POIL                                              |

East Elevation

CON-201 Concrete

**BRK-201** Gradient Brickwork Green to white

BRK-202 Recycled Brick

Red Brick to match

existing heritage

PNT-201 Light Grey

PNT-202 Charcoal

CON-201 Concrete

BRK-201 Gradient Brickwork Green to white

BRK-202 Recycled Brick

existing heritage

PNT-201 Light Grey

|   | Date       | Revision                            | Ву    | Chk |
|---|------------|-------------------------------------|-------|-----|
| A | 23/03/09   | Issue for Information               | ND    | DJ  |
| В | 23/03/16   | Issue for Draft DA                  | ND    | DJ  |
| C | 23/03/27   | ISSUE FOR DA                        | ND/AG | DJ  |
| D | 23/12/15   | RE-ISSUE FOR DA                     | ND    | DJ  |
| Ε | 24/03/13   | RE-ISSUE FOR DA - ADG & Traffic RFI | ND    | DJ  |
| F | 15.10.2024 | Council RFI                         | ND    | DJ  |
| _ |            |                                     |       |     |
|   |            |                                     |       |     |
|   |            |                                     |       |     |
|   |            |                                     |       |     |
|   |            |                                     |       |     |
|   |            |                                     |       |     |
|   |            |                                     |       |     |
|   |            |                                     |       |     |
|   |            |                                     |       |     |
|   |            |                                     |       |     |
|   |            |                                     |       |     |

1:200

4

BRK-203 Red Brick to match existing heritage

**PNT-201** Light Grey

**PNT-202** Charcoal

BAL-201 Steel Balustrade charcoal