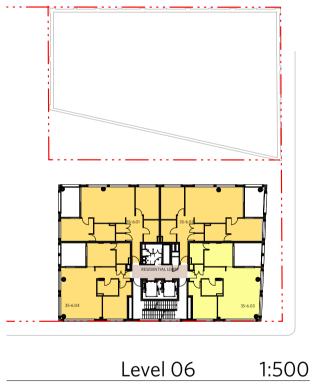

|                              | Layout ID       | Layout Name                                     | Scale | Latest<br>Revision | Issue<br>Date |
|------------------------------|-----------------|-------------------------------------------------|-------|--------------------|---------------|
| Drawing Register             |                 |                                                 |       |                    |               |
|                              | DA-3N&3S-0001   | Drawing Register - 3N&3S                        | 1:1   | D                  | 15.10.2024    |
| Drawing Transmittal          |                 |                                                 |       |                    |               |
|                              | DA-3N&3S-0002   | Drawing Transmittal - 3N&3S                     | 1:1   | D                  | 15.10.2024    |
| <b>Demolition Plans</b>      |                 |                                                 |       |                    |               |
|                              | DA-3N&3S-0251   | Demolition Plan - 3N&3S - Ground Level          | 1:100 | D                  | 15.10.2024    |
|                              | DA-3N&3S-0252   | Demolition Plan - 3N&3S - Level 1               | 1:100 | E                  | 15.10.2024    |
|                              | DA-3N&3S-0253   | Demolition Plan - 3N&3S - Level 2               | 1:100 | D                  | 15.10.2024    |
|                              | DA-3N&3S-0254   | Demolition Plan - 3N&3S - Roof Plan             | 1:100 | D                  | 15.10.2024    |
| <b>Demolition Elevations</b> |                 |                                                 |       |                    |               |
|                              | DA-3N&3S-0271   | Demolition Elevations - 3N&3S - North and East  | 1:100 | E                  | 15.10.2024    |
|                              | DA-3N&3S-0272   | Demolition Elevations - 3N&3S - South Elevation | 1:100 | D                  | 15.10.2024    |
| Floor Plan                   |                 |                                                 |       |                    |               |
|                              | DA-3N&3S-1004   | Floor Plan - 3N&3S - Ground Plan                | 1:100 | G                  | 15.10.2024    |
|                              | DA-3N&3S-1005   | Floor Plan - 3N&3S - Loading Level Plan         | 1:100 | G                  | 15.10.2024    |
|                              | DA-3N&3S-1006   | Floor Plan - 3N&3S - Level 1 Plan               | 1:100 | G                  | 15.10.2024    |
|                              | DA-3N&3S-1007   | Floor Plan - 3N&3S - Level 2 Plan               | 1:100 | G                  | 15.10.2024    |
|                              | DA-3N&3S-1008   | Floor Plan - 3N&3S - Level 3 Plan               | 1:100 | G                  | 15.10.2024    |
|                              | DA-3N&3S-1009   | Floor Plan - 3N&3S - Level 4 plan               | 1:100 | G                  | 15.10.2024    |
|                              | DA-3N&3S-1010   | Floor Plan - 3N&3S - Level 5 Plan               | 1:100 | G                  | 15.10.2024    |
|                              | DA-3N&3S-1011   | Floor Plan - 3N&3S - Level 6 Plan               | 1:100 | G                  | 15.10.2024    |
|                              | DA-3N&3S-1012   | Floor Plan - 3N&3S - Level 7 Plan               | 1:100 | G                  | 15.10.2024    |
|                              | DA-3N&3S-1013   | Floor Plan - 3N&3S - Level 8 Plan               | 1:100 | G                  | 15.10.2024    |
|                              | DA-3N&3S-1014   | Floor Plan - 3N & 3S - Level 9 Plan             | 1:100 | G                  | 15.10.2024    |
|                              | DA-3N&3S-1015   | Floor Plan - 3N&3S - Level 10 Plan              | 1:100 | G                  | 15.10.2024    |
|                              | DA-3N&3S-1016   | Floor Plan - 3N&3S - Level 10 Mezzanine Plan    | 1:100 | D                  | 15.10.2024    |
|                              | DA-3N&3S-1017   | Floor Plan - 3N&3S - Level 11 Plant Room        | 1:100 | G                  | 15.10.2024    |
|                              | DA-3N&3S-1018   | Floor Plan - 3N&3S - Roof Plan                  | 1:100 | G                  | 15.10.2024    |
| GA Elevation                 | 271 311033 1010 |                                                 |       |                    | 13.10.202     |
|                              | DA-3N&3S-1401   | Elevations - 3N&3S - North Elevation            | 1:100 | F                  | 15.10.2024    |
|                              | DA-3N&3S-1402   | Elevations - 3N&3S - South Elevation            | 1:100 | F                  | 15.10.2024    |
|                              | DA-3N&3S-1403   | Elevations - 3N&3S - East Elevation             | 1:100 | F                  | 15.10.2024    |
|                              | DA-3N&35-1403   | Elevations - 3N&35 - West Elevation             | 1:100 | F                  | 15.10.2024    |
|                              | DA-3N&35-1404   | Elevations - 3N&35 - Laneway North Elevation    | 1:100 | F                  | 15.10.2024    |
|                              | DA-3N&35-1405   | Elevations - 3N&35 - Laneway North Elevation    | 1:100 | F                  | 15.10.2024    |
| GA Sections                  | DA-311033-1400  |                                                 | 1.100 | -                  | 13.10.202-    |
| GA Sections                  | DA-3N&3S-1501   | Sections - 3N&3S - Building Section A           | 1:100 | F                  | 15.10.2024    |
|                              | DA-3N&3S-1502   | Sections - 3N&3S - Building Section A           | 1:100 | E                  | 15.10.2024    |
|                              | DA-3N&35-1502   | Sections - 3N&35 - Building Section C           | 1:100 | F                  | 15.10.2024    |
|                              | DA-3N&33-1503   |                                                 | 1:100 | C                  | 15.10.2024    |
| Adaptabla Apartmont          |                 |                                                 | 1.100 | C                  | 15.10.2024    |
| Adaptable Apartment          | DA-3N&3S-4051   | Adaptable Apartment Types - 3N&3S - Sheet 1     | 1:75  | E                  | 15.10.2024    |
|                              | DA-3N&35-4051   |                                                 | 1:75  | E                  | 15.10.2024    |
| Compliance Drowings          | DA-311033-4032  | Adaptable Apartment Types - SN&SS - Sheet 2     | 1.75  | E.                 | 15.10.2024    |
| Compliance Drawings          |                 | Compliance Drawing 2NS2S Salar                  | 1.500 | E                  | 15 10 202     |
|                              | DA-3N&3S-8001   | Compliance Drawing - 3N&3S - Solar              | 1:500 | E                  | 15.10.2024    |
| Compliance Days              | DA-3N&3S-8002   | Compliance Drawing - 3N&3S - Cross Ventilation  | 1:500 | E                  | 15.10.2024    |
| Compliance Drawings          |                 | Constitution Distribution ONICOC CEA            | 1500  |                    | 15 10 000     |
|                              | DA-3N&3S-8101   | Compliance Drawing - 3N&3S - GFA                | 1:500 | E                  | 15.10.2024    |
| Material Schedule            |                 |                                                 |       |                    | 1540 655      |
| 4                            | DA-3N&3S-9001   | Material Schedule - 3N&3S                       | 1:200 | E                  | 15.10.2024    |