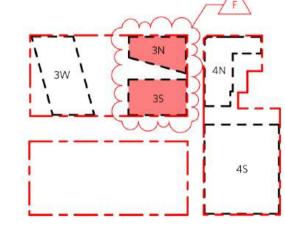

# Drawing Register - 3N&3S

Newcastle East End Stage 3 & 4

|                              | Layout ID       | Layout Name                                     | Scale | Latest<br>Revision | Issue<br>Date |
|------------------------------|-----------------|-------------------------------------------------|-------|--------------------|---------------|
| Drawing Register             |                 |                                                 |       |                    |               |
|                              | DA-3N&3S-0001   | Drawing Register - 3N&3S                        | 1:1   | D                  | 15.10.2024    |
| Drawing Transmittal          |                 |                                                 |       |                    |               |
|                              | DA-3N&3S-0002   | Drawing Transmittal - 3N&3S                     | 1:1   | D                  | 15.10.2024    |
| <b>Demolition Plans</b>      |                 |                                                 |       |                    |               |
|                              | DA-3N&3S-0251   | Demolition Plan - 3N&3S - Ground Level          | 1:100 | D                  | 15.10.2024    |
|                              | DA-3N&3S-0252   | Demolition Plan - 3N&3S - Level 1               | 1:100 | E                  | 15.10.2024    |
|                              | DA-3N&3S-0253   | Demolition Plan - 3N&3S - Level 2               | 1:100 | D                  | 15.10.2024    |
|                              | DA-3N&3S-0254   | Demolition Plan - 3N&3S - Roof Plan             | 1:100 | D                  | 15.10.2024    |
| <b>Demolition Elevations</b> |                 |                                                 |       |                    |               |
|                              | DA-3N&3S-0271   | Demolition Elevations - 3N&3S - North and East  | 1:100 | E                  | 15.10.2024    |
|                              | DA-3N&3S-0272   | Demolition Elevations - 3N&3S - South Elevation | 1:100 | D                  | 15.10.2024    |
| Floor Plan                   |                 |                                                 |       |                    |               |
|                              | DA-3N&3S-1004   | Floor Plan - 3N&3S - Ground Plan                | 1:100 | G                  | 15.10.2024    |
|                              | DA-3N&3S-1005   | Floor Plan - 3N&3S - Loading Level Plan         | 1:100 | G                  | 15.10.2024    |
|                              | DA-3N&3S-1006   | Floor Plan - 3N&3S - Level 1 Plan               | 1:100 | G                  | 15.10.2024    |
|                              | DA-3N&3S-1007   | Floor Plan - 3N&3S - Level 2 Plan               | 1:100 | G                  | 15.10.2024    |
|                              | DA-3N&3S-1008   | Floor Plan - 3N&3S - Level 3 Plan               | 1:100 | G                  | 15.10.2024    |
|                              | DA-3N&3S-1009   | Floor Plan - 3N&3S - Level 4 plan               | 1:100 | G                  | 15.10.2024    |
|                              | DA-3N&3S-1010   | Floor Plan - 3N&3S - Level 5 Plan               | 1:100 | G                  | 15.10.2024    |
|                              | DA-3N&3S-1011   | Floor Plan - 3N&3S - Level 6 Plan               | 1:100 | G                  | 15.10.2024    |
|                              | DA-3N&3S-1012   | Floor Plan - 3N&3S - Level 7 Plan               | 1:100 | G                  | 15.10.2024    |
|                              | DA-3N&3S-1013   | Floor Plan - 3N&3S - Level 8 Plan               | 1:100 | G                  | 15.10.2024    |
|                              | DA-3N&3S-1014   | Floor Plan - 3N & 3S - Level 9 Plan             | 1:100 | G                  | 15.10.2024    |
|                              | DA-3N&3S-1015   | Floor Plan - 3N&3S - Level 10 Plan              | 1:100 | G                  | 15.10.2024    |
|                              | DA-3N&3S-1016   | Floor Plan - 3N&3S - Level 10 Mezzanine Plan    | 1:100 | D                  | 15.10.2024    |
|                              | DA-3N&3S-1017   | Floor Plan - 3N&3S - Level 11 Plant Room        | 1:100 | G                  | 15.10.2024    |
|                              | DA-3N&3S-1018   | Floor Plan - 3N&3S - Roof Plan                  | 1:100 | G                  | 15.10.2024    |
| GA Elevation                 | 271 311033 1010 |                                                 |       |                    | 13.10.202     |
|                              | DA-3N&3S-1401   | Elevations - 3N&3S - North Elevation            | 1:100 | F                  | 15.10.2024    |
|                              | DA-3N&3S-1402   | Elevations - 3N&3S - South Elevation            | 1:100 | F                  | 15.10.2024    |
|                              | DA-3N&3S-1403   | Elevations - 3N&3S - East Elevation             | 1:100 | F                  | 15.10.2024    |
|                              | DA-3N&35-1403   | Elevations - 3N&35 - West Elevation             | 1:100 | F                  | 15.10.2024    |
|                              | DA-3N&35-1404   | Elevations - 3N&35 - Laneway North Elevation    | 1:100 | F                  | 15.10.2024    |
|                              | DA-3N&35-1405   | Elevations - 3N&35 - Laneway North Elevation    | 1:100 | F                  | 15.10.2024    |
| GA Sections                  | DA-311033-1400  |                                                 | 1.100 | -                  | 13.10.202-    |
| GA Sections                  | DA-3N&3S-1501   | Sections - 3N&3S - Building Section A           | 1:100 | F                  | 15.10.2024    |
|                              | DA-3N&3S-1502   | Sections - 3N&3S - Building Section A           | 1:100 | E                  | 15.10.2024    |
|                              | DA-3N&35-1502   | Sections - 3N&35 - Building Section C           | 1:100 | F                  | 15.10.2024    |
|                              | DA-3N&33-1503   |                                                 | 1:100 | C                  | 15.10.2024    |
| Adaptabla Apartmont          |                 |                                                 | 1.100 | C                  | 15.10.2024    |
| Adaptable Apartment          | DA-3N&3S-4051   | Adaptable Apartment Types - 3N&3S - Sheet 1     | 1:75  | E                  | 15.10.2024    |
|                              | DA-3N&35-4051   |                                                 | 1:75  | E                  | 15.10.2024    |
| Compliance Drowings          | DA-311033-4032  | Adaptable Apartment Types - SN&SS - Sheet 2     | 1.75  | E.                 | 15.10.2024    |
| Compliance Drawings          |                 | Compliance Drawing 2NS2S Salar                  | 1.500 | E                  | 15 10 202     |
|                              | DA-3N&3S-8001   | Compliance Drawing - 3N&3S - Solar              | 1:500 | E                  | 15.10.2024    |
| Compliance Days              | DA-3N&3S-8002   | Compliance Drawing - 3N&3S - Cross Ventilation  | 1:500 | E                  | 15.10.2024    |
| Compliance Drawings          |                 | Constitution Distribution ONICOC CEA            | 1500  |                    | 15 10 000     |
|                              | DA-3N&3S-8101   | Compliance Drawing - 3N&3S - GFA                | 1:500 | E                  | 15.10.2024    |
| Material Schedule            |                 |                                                 |       |                    | 1540 655      |
| 4                            | DA-3N&3S-9001   | Material Schedule - 3N&3S                       | 1:200 | E                  | 15.10.2024    |