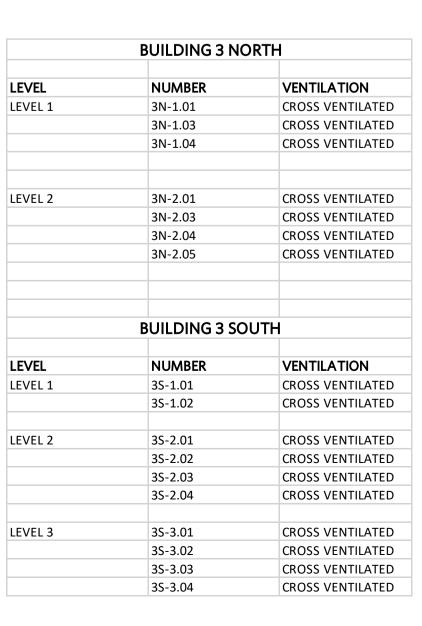

## **CROSS VENTILATION SUMMARY**

**95%** (36/38) OF RESIDENTIAL UNITS ARE NATURALLY CROSS VENTILATED.

## ADG DESIGN CRITERIA

AT LEAST 60% OF APARTMENTS ARE NATURALLY VENTILATED IN THE FIRST NINE STOREYS OF THE BUILDING.

Level 04 1:500

..\_\_\_\_\_

Level 08

1:500

| LEVEL 4  | 35-4.01  | CROSS VENTILATED |
|----------|----------|------------------|
|          | 35-4.02  | CROSS VENTILATED |
|          | 35-4.03  | CROSS VENTILATED |
|          | 35-4.04  | CROSS VENTILATED |
|          |          |                  |
| LEVEL 5  | 3S-5.01  | CROSS VENTILATED |
|          | 3S-5.02  | CROSS VENTILATED |
|          | 3S-5.03  | CROSS VENTILATED |
|          | 3S-5.04  | CROSS VENTILATED |
|          |          |                  |
| LEVEL 6  | 3S-6.01  | CROSS VENTILATED |
|          | 35-6.02  | CROSS VENTILATED |
|          | 35-6.03  | CROSS VENTILATED |
|          | 3S-6.04  | CROSS VENTILATED |
|          |          |                  |
| LEVEL 7  | 35-7.01  | CROSS VENTILATED |
|          | 35-7.02  | CROSS VENTILATED |
|          |          |                  |
| LEVEL 8  | 35-8.01  | CROSS VENTILATED |
|          | 35-8.02  | CROSS VENTILATED |
|          |          |                  |
| LEVEL 9  | 35-9.01  | CROSS VENTILATED |
|          | 35-9.02  | CROSS VENTILATED |
|          |          |                  |
| LEVEL 10 | 3S-10.01 | CROSS VENTILATED |