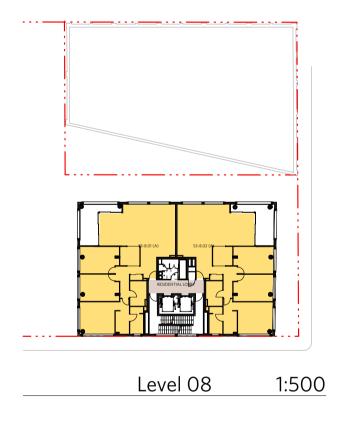

## ADG DESIGN CRITERIA

AT LEAST 60% OF APARTMENTS ARE NATURALLY VENTILATED IN THE FIRST NINE STOREYS OF THE BUILDING.

Level 04 1:500

..\_\_\_\_\_

Level 08

1:500

| LEVEL 4  | 35-4.01  | CROSS VENTILATED |
|----------|----------|------------------|
|          | 35-4.02  | CROSS VENTILATED |
|          | 35-4.03  | CROSS VENTILATED |
|          | 35-4.04  | CROSS VENTILATED |
|          |          |                  |
| LEVEL 5  | 3S-5.01  | CROSS VENTILATED |
|          | 3S-5.02  | CROSS VENTILATED |
|          | 3S-5.03  | CROSS VENTILATED |
|          | 3S-5.04  | CROSS VENTILATED |
|          |          |                  |
| LEVEL 6  | 3S-6.01  | CROSS VENTILATED |
|          | 35-6.02  | CROSS VENTILATED |
|          | 35-6.03  | CROSS VENTILATED |
|          | 3S-6.04  | CROSS VENTILATED |
|          |          |                  |
| LEVEL 7  | 35-7.01  | CROSS VENTILATED |
|          | 35-7.02  | CROSS VENTILATED |
|          |          |                  |
| LEVEL 8  | 35-8.01  | CROSS VENTILATED |
|          | 35-8.02  | CROSS VENTILATED |
|          |          |                  |
| LEVEL 9  | 35-9.01  | CROSS VENTILATED |
|          | 35-9.02  | CROSS VENTILATED |
|          |          |                  |
| LEVEL 10 | 3S-10.01 | CROSS VENTILATED |

STOREYS

STOREYS

Level 05 1:500

CROSS VENTILATION ACHIEVED ON THE FIRST NINE

CROSS VENTILATION NOT ACHIEVED ON THE FIRST NINE

| Newcastle NSW                                                                                                                                                                                                                                                                                                                                                                                                     | By Chi              |
|-------------------------------------------------------------------------------------------------------------------------------------------------------------------------------------------------------------------------------------------------------------------------------------------------------------------------------------------------------------------------------------------------------------------|---------------------|
| SJB Architects<br>Level 2, 490 Crown St<br>Surry Hills NSW<br>2010 Australia<br>T 61 2 9380 9911<br>sjb.com.au<br>Building 3N & 3S<br>Durbach Block Jaggers<br>Level 2, 9 Roslyn St<br>Potts Point NSW<br>2011 Australia<br>T 61 2 8297 3500<br>durbachblockjaggers.com<br>Building 4N<br>Curious Practice<br>24/526 Hunter Street,<br>Newcastle NSW<br>2300 Australia<br>T 61 4 1182 4600<br>curiouspractice.com | CURIOUS<br>PRACTICE |
| SJB Architects<br>Level 2, 490 Crown St<br>Surry Hills NSW<br>2010 Australia<br>T 61 2 9380 9911<br>sjb.com.au<br>Building 3N & 3S<br>Durbach Block Jaggers<br>Level 2, 9 Roslyn St<br>Potts Point NSW<br>2011 Australia<br>T 61 2 8297 3500<br>durbachblockjaggers.com<br>Building 4N<br>Curious Practice<br>24/526 Hunter Street,<br>Newcastle NSW<br>2300 Australia<br>T 61 4 1182 4600<br>curiouspractice.com | CURIOUS<br>PRACTICE |
| SJB Architects<br>Level 2, 490 Crown St<br>Surry Hills NSW<br>2010 Australia<br>T 61 2 9380 9911<br>sjb.com.au<br>Building 3N & 3S<br>Durbach Block Jaggers<br>Level 2, 9 Roslyn St<br>Potts Point NSW<br>2011 Australia<br>T 61 2 8297 3500<br>durbachblockjaggers.com<br>Building 4N<br>Curious Practice<br>24/526 Hunter Street,<br>Newcastle NSW<br>2300 Australia<br>T 61 4 1182 4600<br>curiouspractice.com | CURIOUS<br>PRACTICE |
| SJB Architects<br>Level 2, 490 Crown St<br>Surry Hills NSW<br>2010 Australia<br>T 61 2 9380 9911<br>sjb.com.au<br>Building 3N & 3S<br>Durbach Block Jaggers<br>Level 2, 9 Roslyn St<br>Potts Point NSW<br>2011 Australia<br>T 61 2 8297 3500<br>durbachblockjaggers.com<br>Building 4N<br>Curious Practice<br>24/526 Hunter Street,<br>Newcastle NSW<br>2300 Australia<br>T 61 4 1182 4600<br>curiouspractice.com | CURIOUS<br>PRACTICE |
| Building 3N & 3S<br>Durbach Block Jaggers<br>Level 2, 9 Roslyn St<br>Potts Point NSW<br>2011 Australia<br>T 61 2 8297 3500<br>durbachblockjaggers.com<br>Building 4N<br>Curious Practice<br>24/526 Hunter Street,<br>Newcastle NSW<br>2300 Australia<br>T 61 4 1182 4600<br>curiouspractice.com<br>Client                                                                                                         | CURIOUS<br>PRACTICE |
| Curious Practice<br>24/526 Hunter Street,<br>Newcastle NSW<br>2300 Australia<br>T 61 4 1182 4600<br>curiouspractice.com                                                                                                                                                                                                                                                                                           |                     |
| <u>Client</u>                                                                                                                                                                                                                                                                                                                                                                                                     |                     |
|                                                                                                                                                                                                                                                                                                                                                                                                                   |                     |
| Project                                                                                                                                                                                                                                                                                                                                                                                                           | 0                   |
| Newcastle East End                                                                                                                                                                                                                                                                                                                                                                                                | Stage 3.8.4         |
| Hunter, Morgan, New<br>Streets NEWCASTLE<br>Country: AWABAKAL                                                                                                                                                                                                                                                                                                                                                     | comen, King         |
| Drawing Name<br>Compliance Drawing -<br>Ventilation                                                                                                                                                                                                                                                                                                                                                               | 3N&3S - Cross       |
| 0 1 2<br>1:100 @A1                                                                                                                                                                                                                                                                                                                                                                                                | 5m                  |