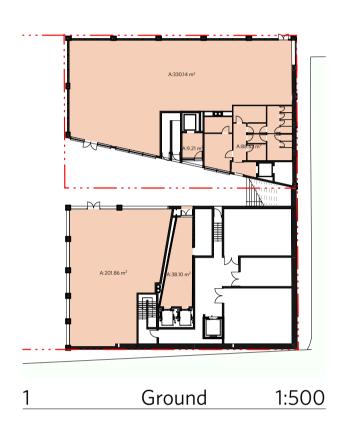

| FLOOR PLAN<br>BASEMENT 0 |                                  |            |
|--------------------------|----------------------------------|------------|
| Drawn                    |                                  | qui        |
| 0 1 2<br>1:100 @A1       | 5m                               |            |
|                          |                                  |            |
| Date                     | Scale                            | Sheet Size |
| C                        | <sub>Scale</sub><br>As indicated | Sheet Size |
| Date                     |                                  |            |
| Date<br>15.10.2024       | As indicated                     | @ A1       |