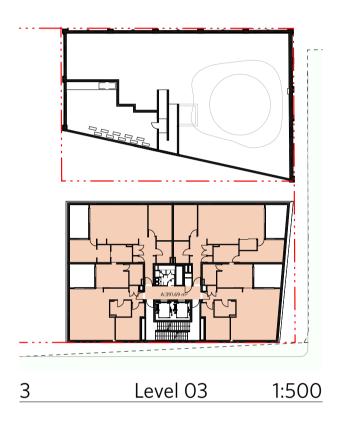

Building 4N

**Curious Practice** 24/526 Hunter Street, Newcastle NSW 2300 Australia T 61 4 1182 4600 curiouspractice.com

**CURIOUS** 

Client

Project EAST END STAGE 3&4

Hunter, Morgan, Newcomen, King Streets NEWCASTLE NSW 2300 Country: AWABAKAL

| FLOOR PLAN<br>BASEMENT 0 |                       |            |
|--------------------------|-----------------------|------------|
| Drawn                    | mm                    | yn         |
| 0 1 2<br>1:100 @A1       | 5m                    |            |
|                          |                       |            |
| Date                     | Scale                 | Sheet Size |
| Date<br>15.10.2024       | Scale<br>As indicated | @ A1       |
| 24.0                     |                       | Sheet Size |
| 15.10.2024               | As indicated          | @ A1       |