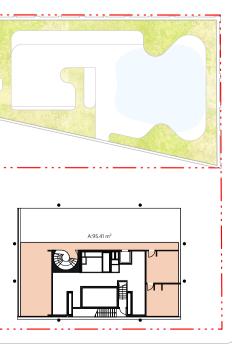

Drawing No. DA-3N&3S-8002

Job No.

6668

| GFA Schedule       | Area        |
|--------------------|-------------|
| Ground             | 667.83      |
| Level 01           | 651.99      |
| Level 02           | 851.24      |
| Level 03           | 391.69      |
| Level 04           | 371.86      |
| Level 05           | 367.89      |
| Level 06           | 356.59      |
| Level 07           | 354.93      |
| Level 08           | 343.23      |
| Level 09           | 332.40      |
| Level 10           | 264.31      |
| Level 10 Mezzanine | 95.41       |
|                    | 5,049.37 m² |