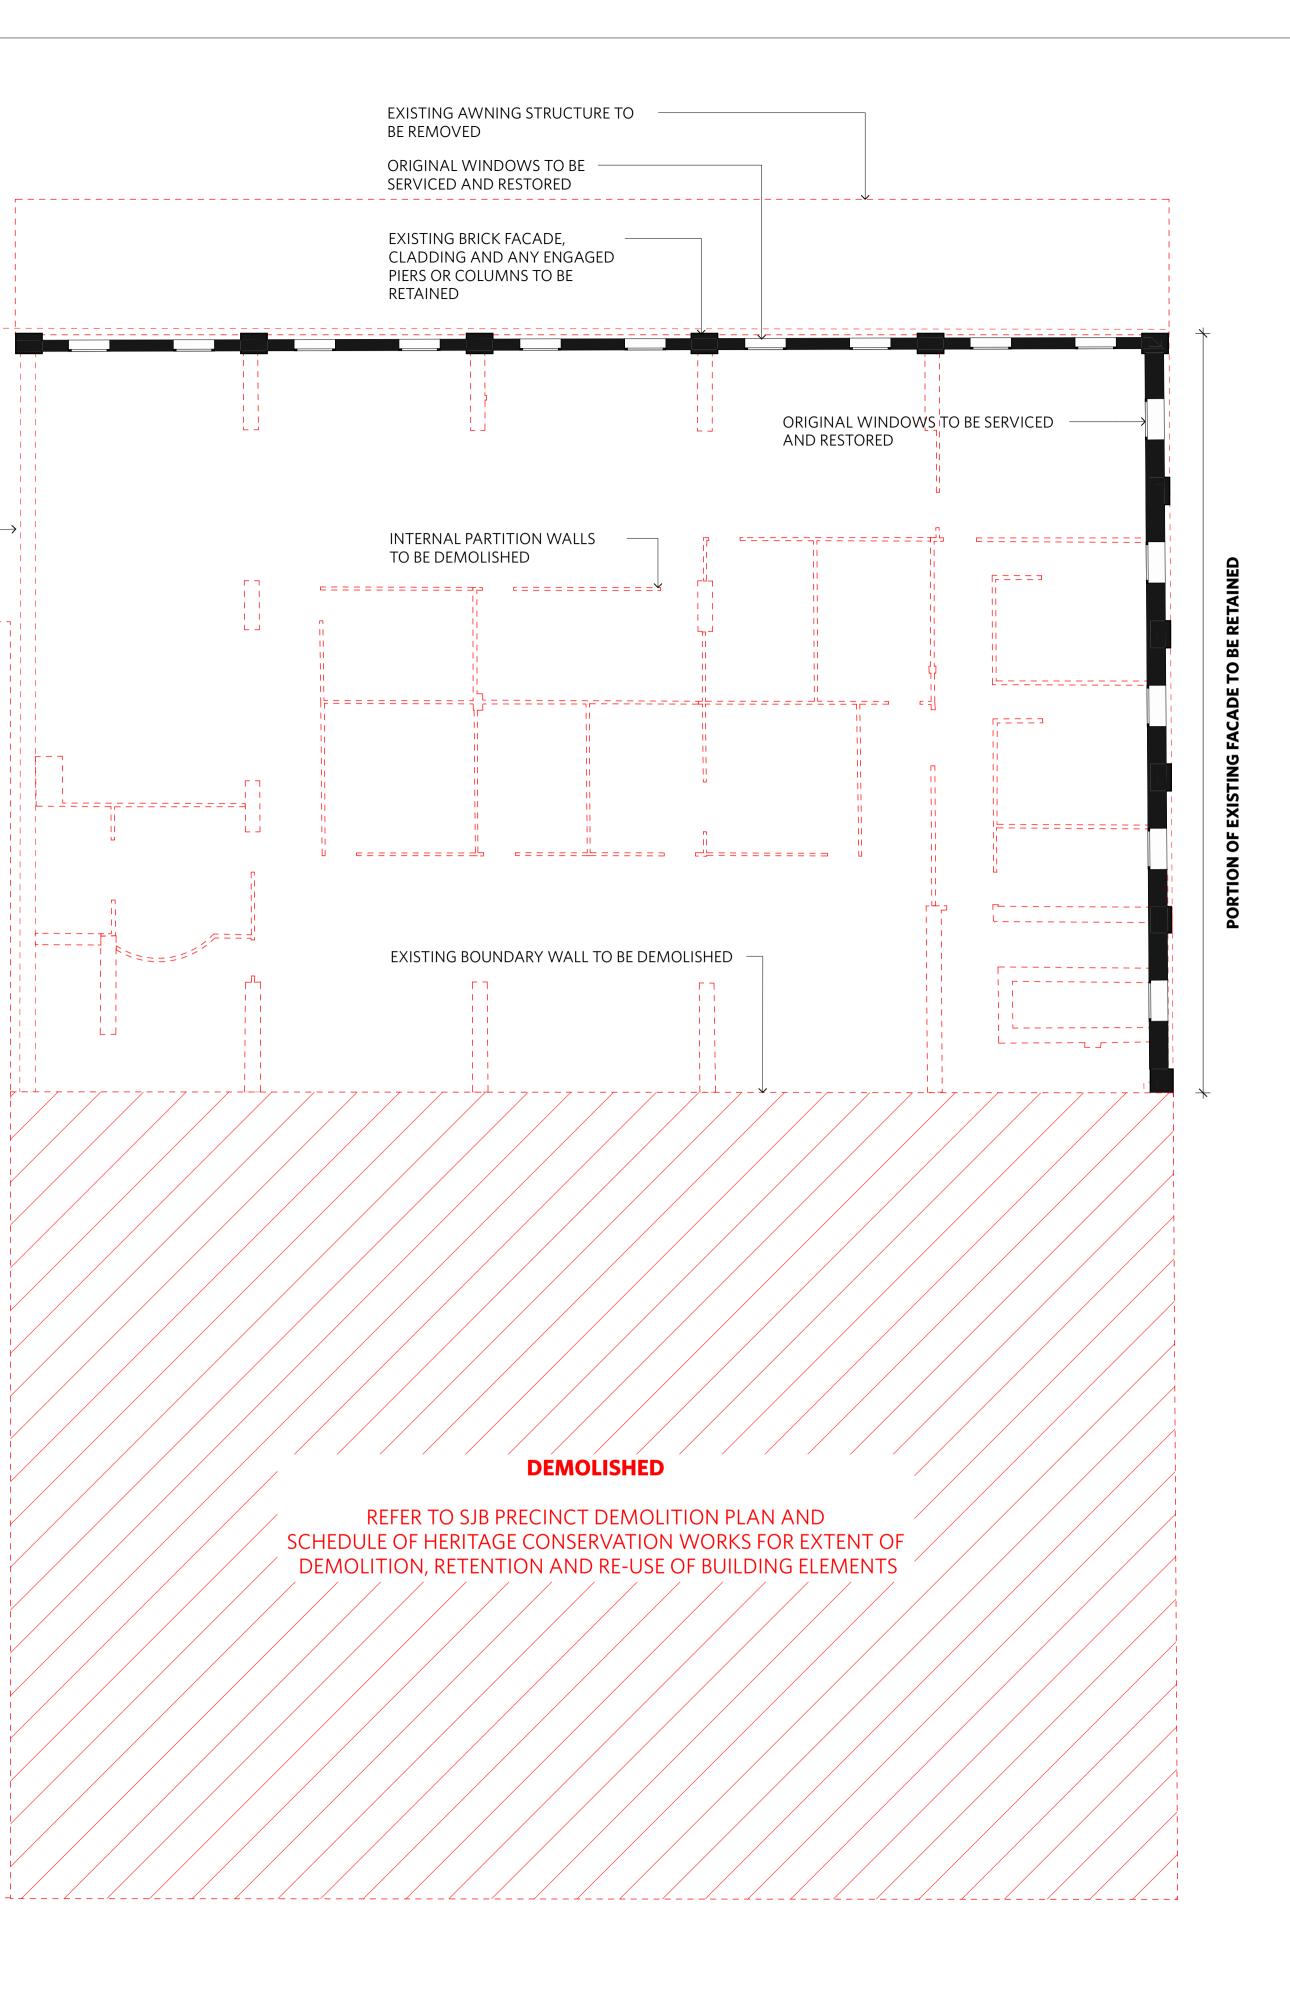

## DEMOLISHED

`~\_\_\_\_\_\_\_\_\_\_\_\_\_\_\_\_

REFER TO SJB PRECINCT DEMOLITION PLAN AND SCHEDULE OF HERITAGE CONSERVATION WORKS FOR EXTENT OF DEMOLITION, RETENTION AND RE-USE OF BUILDING ELEMENTS

| Rev | Date       | Revision                            | Ву | Chk |
|-----|------------|-------------------------------------|----|-----|
| A   | 23/03/08   | ISSUE FOR INFORMATION               | AG | DJ  |
| В   | 23/03/16   | Issue for Draft DA                  | AG | DJ  |
| С   | 23/03/27   | ISSUE FOR DA                        | AG | DJ  |
| D   | 24/03/13   | RE-ISSUE FOR DA - ADG & Traffic RFI | ND | DJ  |
| Ε   | 15.10.2024 | Council RFI                         | ND | DJ  |
|     |            |                                     |    |     |
|     |            |                                     |    |     |
|     |            |                                     |    |     |
|     |            |                                     |    |     |
|     |            |                                     |    |     |
|     |            |                                     |    |     |
|     |            |                                     |    |     |
|     |            |                                     |    |     |
|     |            |                                     |    |     |
|     |            |                                     |    |     |
|     |            |                                     |    |     |
|     |            |                                     |    |     |
|     |            |                                     |    |     |
|     |            |                                     |    |     |
|     |            |                                     |    |     |
|     |            |                                     |    |     |
|     |            |                                     |    |     |
|     |            |                                     |    |     |
|     |            |                                     |    |     |
|     |            |                                     |    |     |
|     |            |                                     |    |     |
|     |            |                                     |    |     |
|     |            |                                     |    |     |
|     |            |                                     |    |     |
|     |            |                                     |    |     |

Precinct + Building 3W + 4S SJB Architects Level 2, 490 Crown St Surry Hills NSW 2010 Australia T 61 2 9380 9911 sjb.com.au

### Building 3N & 3S **Durbach Block Jaggers** Level 2, 9 Roslyn St Potts Point NSW 2011 Australia T 61 2 8297 3500 durbachblockjaggers.com

PRACTICE

Building 4N **Curious Practice** 24/526 Hunter Street, Newcastle NSW 2300 Australia T 61 4 1182 4600 curiouspractice.cor

Newcastle East End Stage 3.8.1

|          | Newcasile Ea                | ist End Stage 3               | α 4        |
|----------|-----------------------------|-------------------------------|------------|
|          | •                           | an, Newcomen,<br>CASTLE NSW 2 | •          |
|          | Country: AWA                | BAKAL                         | E          |
| <u>_</u> |                             |                               |            |
| -        | Drawing Name                |                               |            |
| -        | <b>Demolition Pla</b>       | n - 3N&3S - Lev               | vel 1      |
| Z        | ·····                       | mm                            | · · · · ·  |
|          | Drawn<br>0 1 2<br>1:100 @A1 | 5m                            |            |
|          | Date                        | Scale                         | Sheet Size |
|          | 15.10.2024                  | 1:100                         | @ A1       |
|          | Drawn.                      | Chk.                          | Revision   |
|          | ND                          | D.I                           | F          |

Drawing No

DA-3N&3S-0252

## LEGEND

EXISTING RETAINED

DEMOLISHED

1:100

Job No.

6668

EXISTING WALL TO BE DEMOLISHED

\_\_\_\_\_