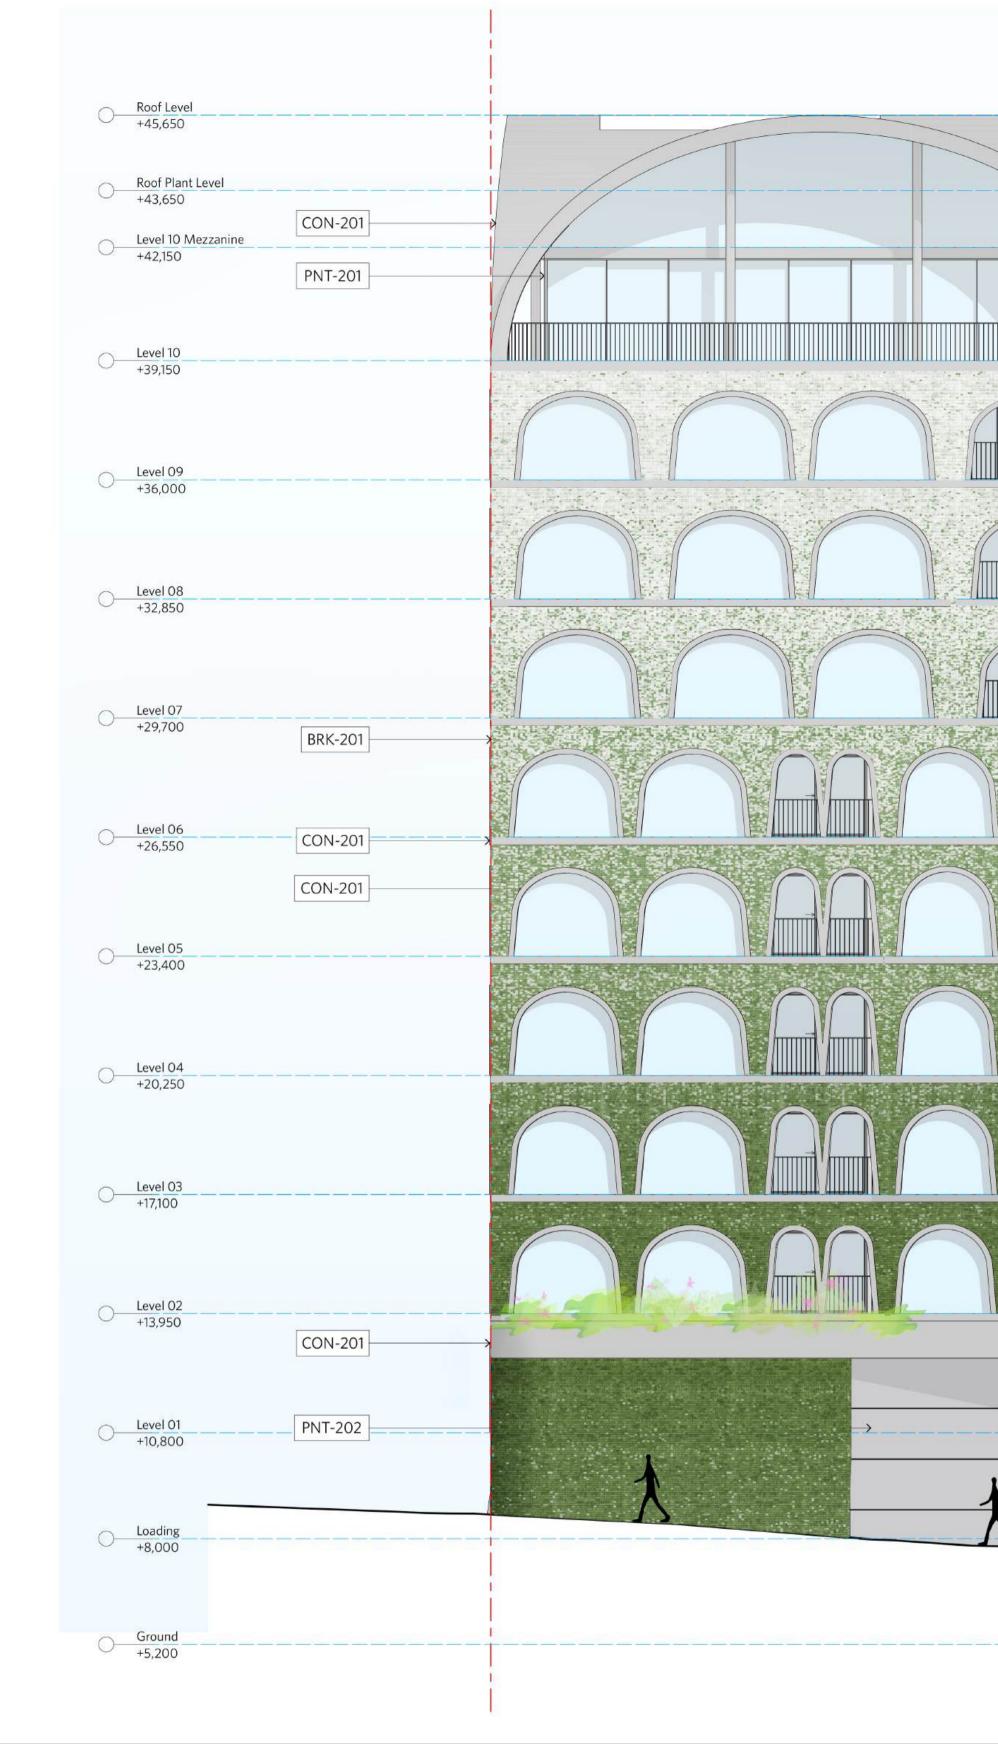

Drawing No.

DA-3N&3S-1401

BAL-201 Steel Balustrade charcoal

1:100

South Elevation

CON-201 Concrete

BRK-201 Gradient Brickwork Green to white

BRK-202 Recycled Brick

BRK-203 Red Brick to match existing heritage

Light Grey

PNT-202 Charcoal

6668

DA-3N&3S-1402

1:100

|         | <br>                  |        |      |          |                                                                        |
|---------|-----------------------|--------|------|----------|------------------------------------------------------------------------|
|         |                       |        |      |          |                                                                        |
|         |                       |        |      |          |                                                                        |
|         | <br>                  |        |      |          |                                                                        |
|         |                       |        |      |          |                                                                        |
|         | <br>                  |        |      |          |                                                                        |
|         |                       |        |      |          |                                                                        |
|         | <br>                  |        |      |          |                                                                        |
|         |                       |        |      |          |                                                                        |
|         | <br>                  |        |      |          |                                                                        |
|         |                       |        |      |          |                                                                        |
|         | <br>                  |        |      |          |                                                                        |
|         |                       |        |      |          |                                                                        |
|         |                       |        |      |          |                                                                        |
|         |                       |        |      |          |                                                                        |
| BAL-201 |                       |        |      |          |                                                                        |
|         | <br>                  |        |      |          | EXISTING PARAPET HEIGHT                                                |
|         | Al torne              | 4. SAS | Arte | <u> </u> | _                                                                      |
|         |                       |        |      |          | 3N - ROOF                                                              |
|         |                       |        |      |          |                                                                        |
|         |                       |        |      |          | ← EXIST                                                                |
|         | R                     | R      |      |          |                                                                        |
|         | <br>                  | +=+=   |      |          |                                                                        |
|         |                       |        |      |          | LEVEL 1 SOFFI<br>HEIGHT                                                |
|         |                       |        |      |          | 19                                                                     |
|         |                       |        |      |          |                                                                        |
|         |                       |        |      |          | GROUND FLO<br>SOFFIT HEIGH                                             |
|         |                       | 1      |      |          | NEW AWNING<br>REINSTATE OF<br>SUSPENDED A<br>AND FACADE<br>ANCHOR POIL |
|         | NG IN HERITAGE FACADE |        |      |          | AND FACADE<br>ANCHOR POIL                                              |