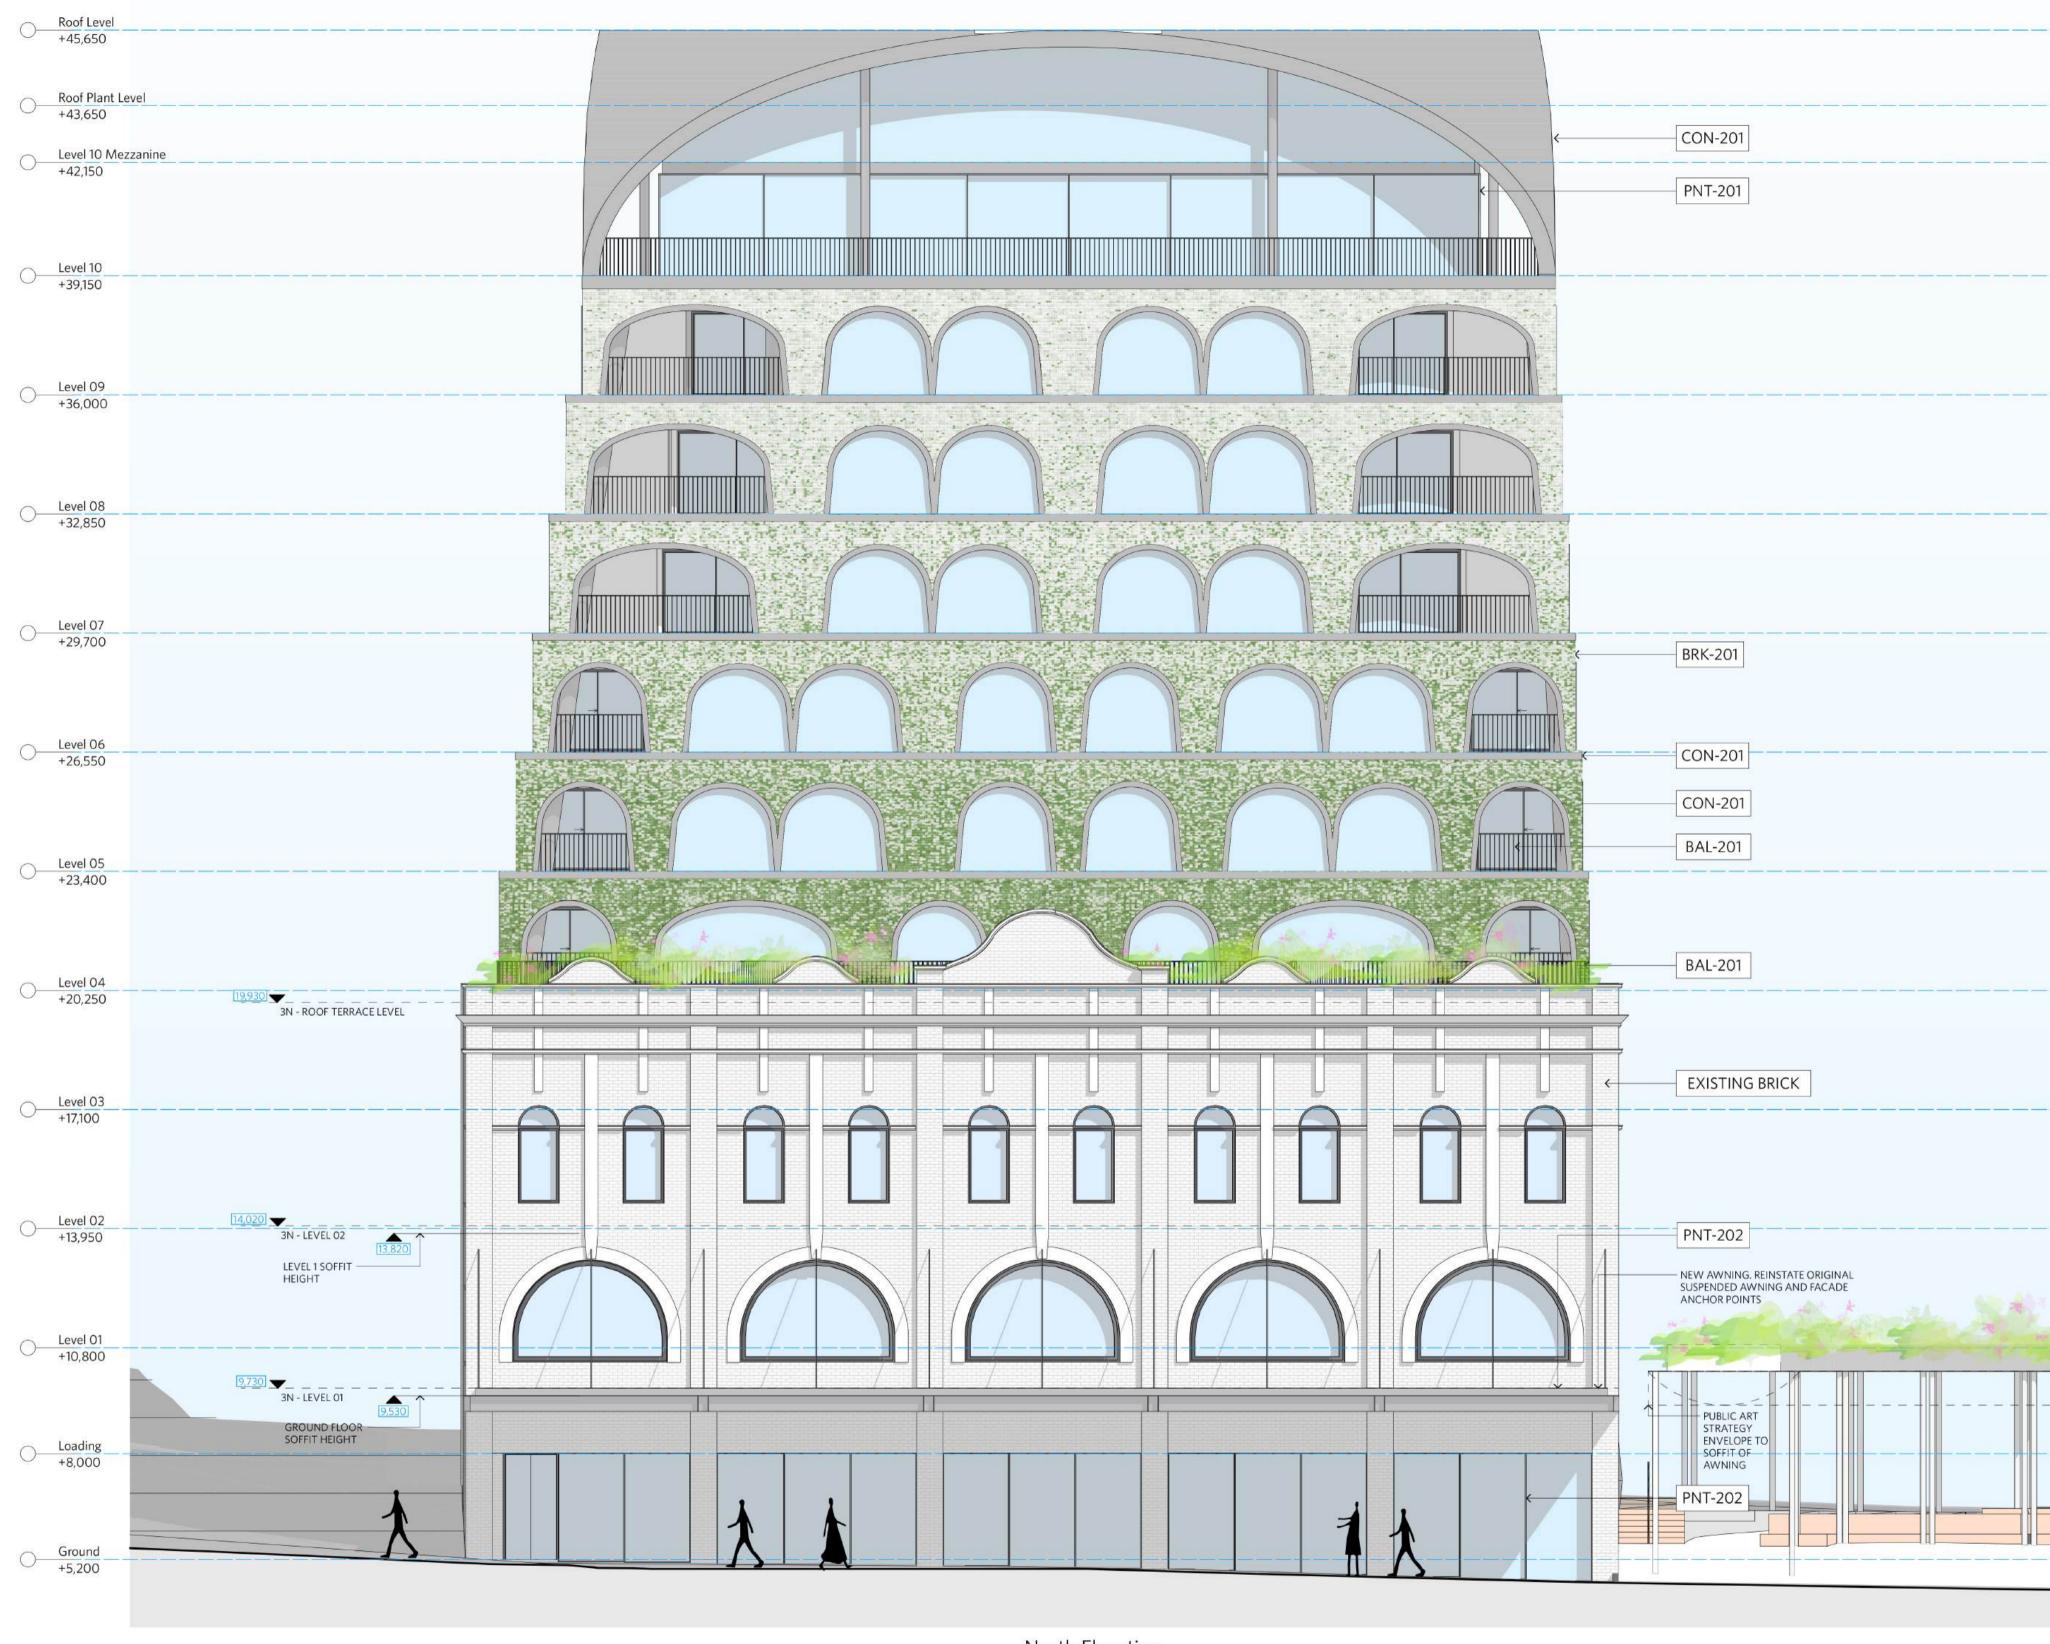

1:100

DA-3N&3S-1005

North Elevation

CON-201 Concrete

BRK-201 Gradient Brickwork Green to white

BRK-202 Recycled Brick

existing heritage

PNT-201 Light Grey

PNT-202 Charcoal

|   | Date       | Revision                            | Ву    | Chk |
|---|------------|-------------------------------------|-------|-----|
| A | 23/03/09   | Issue for Information               | ND    | DJ  |
| В | 23/03/16   | Issue for Draft DA                  | ND    | DJ  |
| С | 23/03/27   | ISSUE FOR DA                        | ND/AG | DJ  |
| D | 23/12/15   | RE-ISSUE FOR DA                     | ND    | DJ  |
| Е | 24/03/13   | RE-ISSUE FOR DA - ADG & Traffic RFI | ND    | DJ  |
| F | 15.10.2024 | Council RFI                         | ND    | DJ  |
|   |            |                                     |       |     |
| _ |            |                                     |       |     |
|   |            |                                     |       |     |
|   |            |                                     |       |     |
|   |            |                                     |       |     |
|   |            |                                     |       |     |
|   |            |                                     |       |     |
|   |            |                                     |       |     |
|   |            |                                     |       |     |
|   |            |                                     |       |     |
|   |            |                                     |       |     |
|   |            |                                     |       |     |

Drawing No.

DA-3N&3S-1401

BAL-201 Steel Balustrade charcoal

1:100

South Elevation

CON-201 Concrete

BRK-201 Gradient Brickwork Green to white

BRK-202 Recycled Brick

BRK-203 Red Brick to match existing heritage

Light Grey

PNT-202 Charcoal

6668

DA-3N&3S-1402

1:100

|         | <br>                  |        |      |          |                                                                        |
|---------|-----------------------|--------|------|----------|------------------------------------------------------------------------|
|         |                       |        |      |          |                                                                        |
|         |                       |        |      |          |                                                                        |
|         | <br>                  |        |      |          |                                                                        |
|         |                       |        |      |          |                                                                        |
|         | <br>                  |        |      |          |                                                                        |
|         |                       |        |      |          |                                                                        |
|         | <br>                  |        |      |          |                                                                        |
|         |                       |        |      |          |                                                                        |
|         | <br>                  |        |      |          |                                                                        |
|         |                       |        |      |          |                                                                        |
|         | <br>                  |        |      |          |                                                                        |
|         |                       |        |      |          |                                                                        |
|         |                       |        |      |          |                                                                        |
|         |                       |        |      |          |                                                                        |
| BAL-201 |                       |        |      |          |                                                                        |
|         | <br>                  |        |      |          | EXISTING PARAPET HEIGHT                                                |
|         | Al torne              | 4. SAS | Arte | <u> </u> | _                                                                      |
|         |                       |        |      |          | 3N - ROOF                                                              |
|         |                       |        |      |          |                                                                        |
|         |                       |        |      |          | ← EXIST                                                                |
|         | R                     | R      |      |          |                                                                        |
|         | <br>                  | +=+=   |      |          |                                                                        |
|         |                       |        |      |          | LEVEL 1 SOFFI<br>HEIGHT                                                |
|         |                       |        |      |          | 19                                                                     |
|         |                       |        |      |          |                                                                        |
|         |                       |        |      |          | GROUND FLO<br>SOFFIT HEIGH                                             |
|         |                       | 1      |      |          | NEW AWNING<br>REINSTATE OF<br>SUSPENDED A<br>AND FACADE<br>ANCHOR POIL |
|         | NG IN HERITAGE FACADE |        |      |          | AND FACADE<br>ANCHOR POIL                                              |

East Elevation

CON-201 Concrete

**BRK-201** Gradient Brickwork Green to white

BRK-202 Recycled Brick

Red Brick to match

existing heritage

PNT-201 Light Grey

PNT-202 Charcoal

CON-201 Concrete

BRK-201 Gradient Brickwork Green to white

BRK-202 Recycled Brick

existing heritage

PNT-201 Light Grey

|   | Date       | Revision                            | Ву    | Chk |
|---|------------|-------------------------------------|-------|-----|
| A | 23/03/09   | Issue for Information               | ND    | DJ  |
| В | 23/03/16   | Issue for Draft DA                  | ND    | DJ  |
| C | 23/03/27   | ISSUE FOR DA                        | ND/AG | DJ  |
| D | 23/12/15   | RE-ISSUE FOR DA                     | ND    | DJ  |
| Ε | 24/03/13   | RE-ISSUE FOR DA - ADG & Traffic RFI | ND    | DJ  |
| F | 15.10.2024 | Council RFI                         | ND    | DJ  |
| _ |            |                                     |       |     |
|   |            |                                     |       |     |
|   |            |                                     |       |     |
|   |            |                                     |       |     |
|   |            |                                     |       |     |
|   |            |                                     |       |     |
|   |            |                                     |       |     |
|   |            |                                     |       |     |
|   |            |                                     |       |     |
|   |            |                                     |       |     |
|   |            |                                     |       |     |