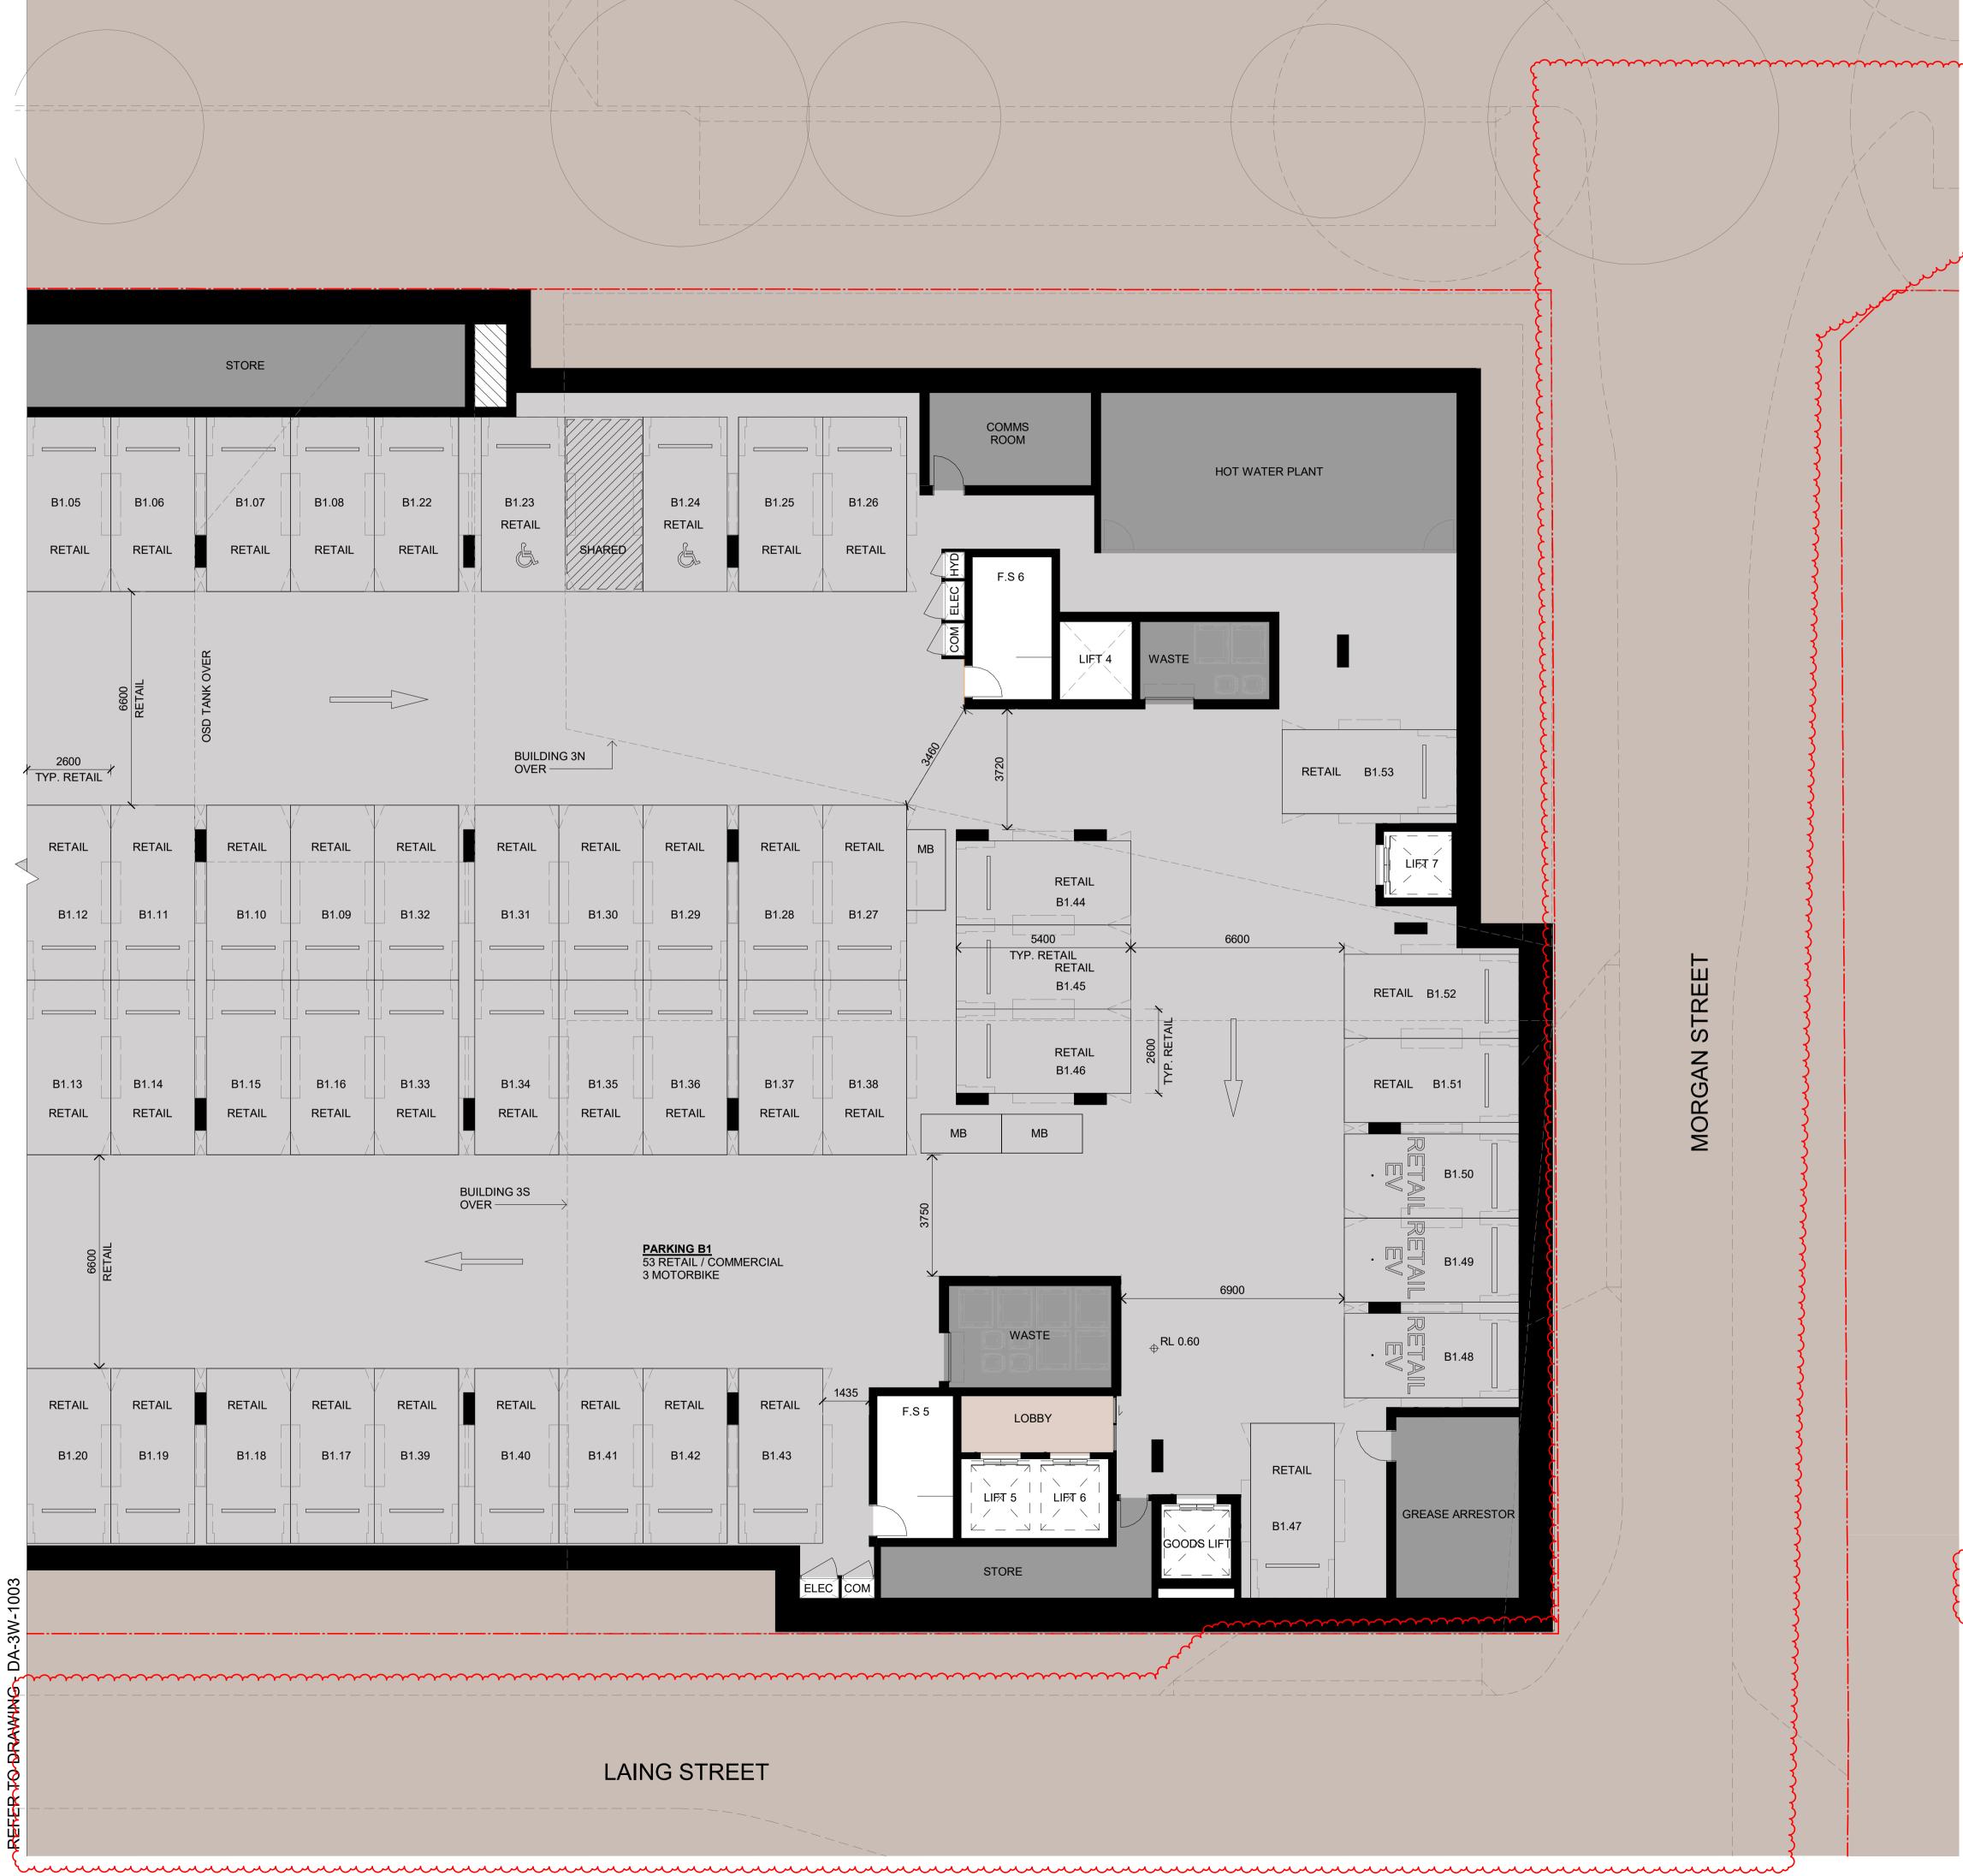

| FLOOR PLAN<br>BASEMENT 0 |                                  |            |
|--------------------------|----------------------------------|------------|
| Drawn                    |                                  | qui        |
| 0 1 2<br>1:100 @A1       | 5m                               |            |
|                          |                                  |            |
| Date                     | Scale                            | Sheet Size |
| C                        | <sub>Scale</sub><br>As indicated | Sheet Size |
| Date                     |                                  |            |
| Date<br>15.10.2024       | As indicated                     | @ A1       |

EET MORGAN STRI

| r                        |       |  |  |  |  |
|--------------------------|-------|--|--|--|--|
| Stage 3 Parking Schedule |       |  |  |  |  |
| Level                    | Count |  |  |  |  |
|                          |       |  |  |  |  |
| LEVEL B1                 | 53    |  |  |  |  |
| LEVEL B2                 | 64    |  |  |  |  |
| LEVEL B3                 | 49    |  |  |  |  |
| Grand total:             | 166   |  |  |  |  |

EET MORGAN STRI

 $\sim$ 

Stage 3 Parking Schedule Level Count LEVEL B1 53 LEVEL B2 64 LEVEL B3 49 Grand total: 166

In accepting and utilising this document the recipient agrees that SJB Architecture (NSW) Pty. Ltd. ACN 081 094 724 T/A SJB Architects, retain all common law, statutory law and other rights including copyright and intellectual property rights. The recipient agrees not to use this document for any purpose other than its intended use; to waive all claims against SJB Architects resulting from unauthorised changes; or to reuse the document on other projects without prior written consent from SJB Architects. Under no circumstances warranties of fitness for any purpose. The Builder/Contractor shall verify job dimensions prior to any work commencing. Use figured dimensions only. Do not cale drawings.