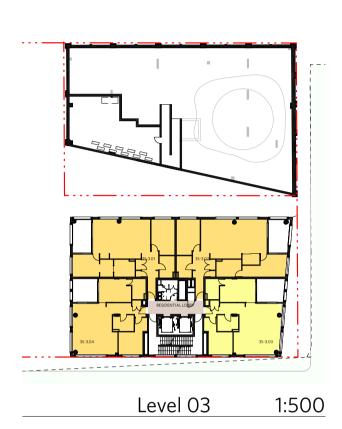

Building 4N

**Curious Practice** 24/526 Hunter Street, Newcastle NSW 2300 Australia T 61 4 1182 4600 curiouspractice.com

Client

Project EAST END STAGE 3&4

Hunter, Morgan, Newcomen, King Streets NEWCASTLE NSW 2300 Country: AWABAKAL

| FLOOR PLAN<br>BASEMENT 0 |                                  |            |
|--------------------------|----------------------------------|------------|
| Drawn                    |                                  | qui        |
| 0 1 2<br>1:100 @A1       | 5m                               |            |
|                          |                                  |            |
| Date                     | Scale                            | Sheet Size |
| C                        | <sub>Scale</sub><br>As indicated | Sheet Size |
| Date                     |                                  |            |
| Date<br>15.10.2024       | As indicated                     | @ A1       |