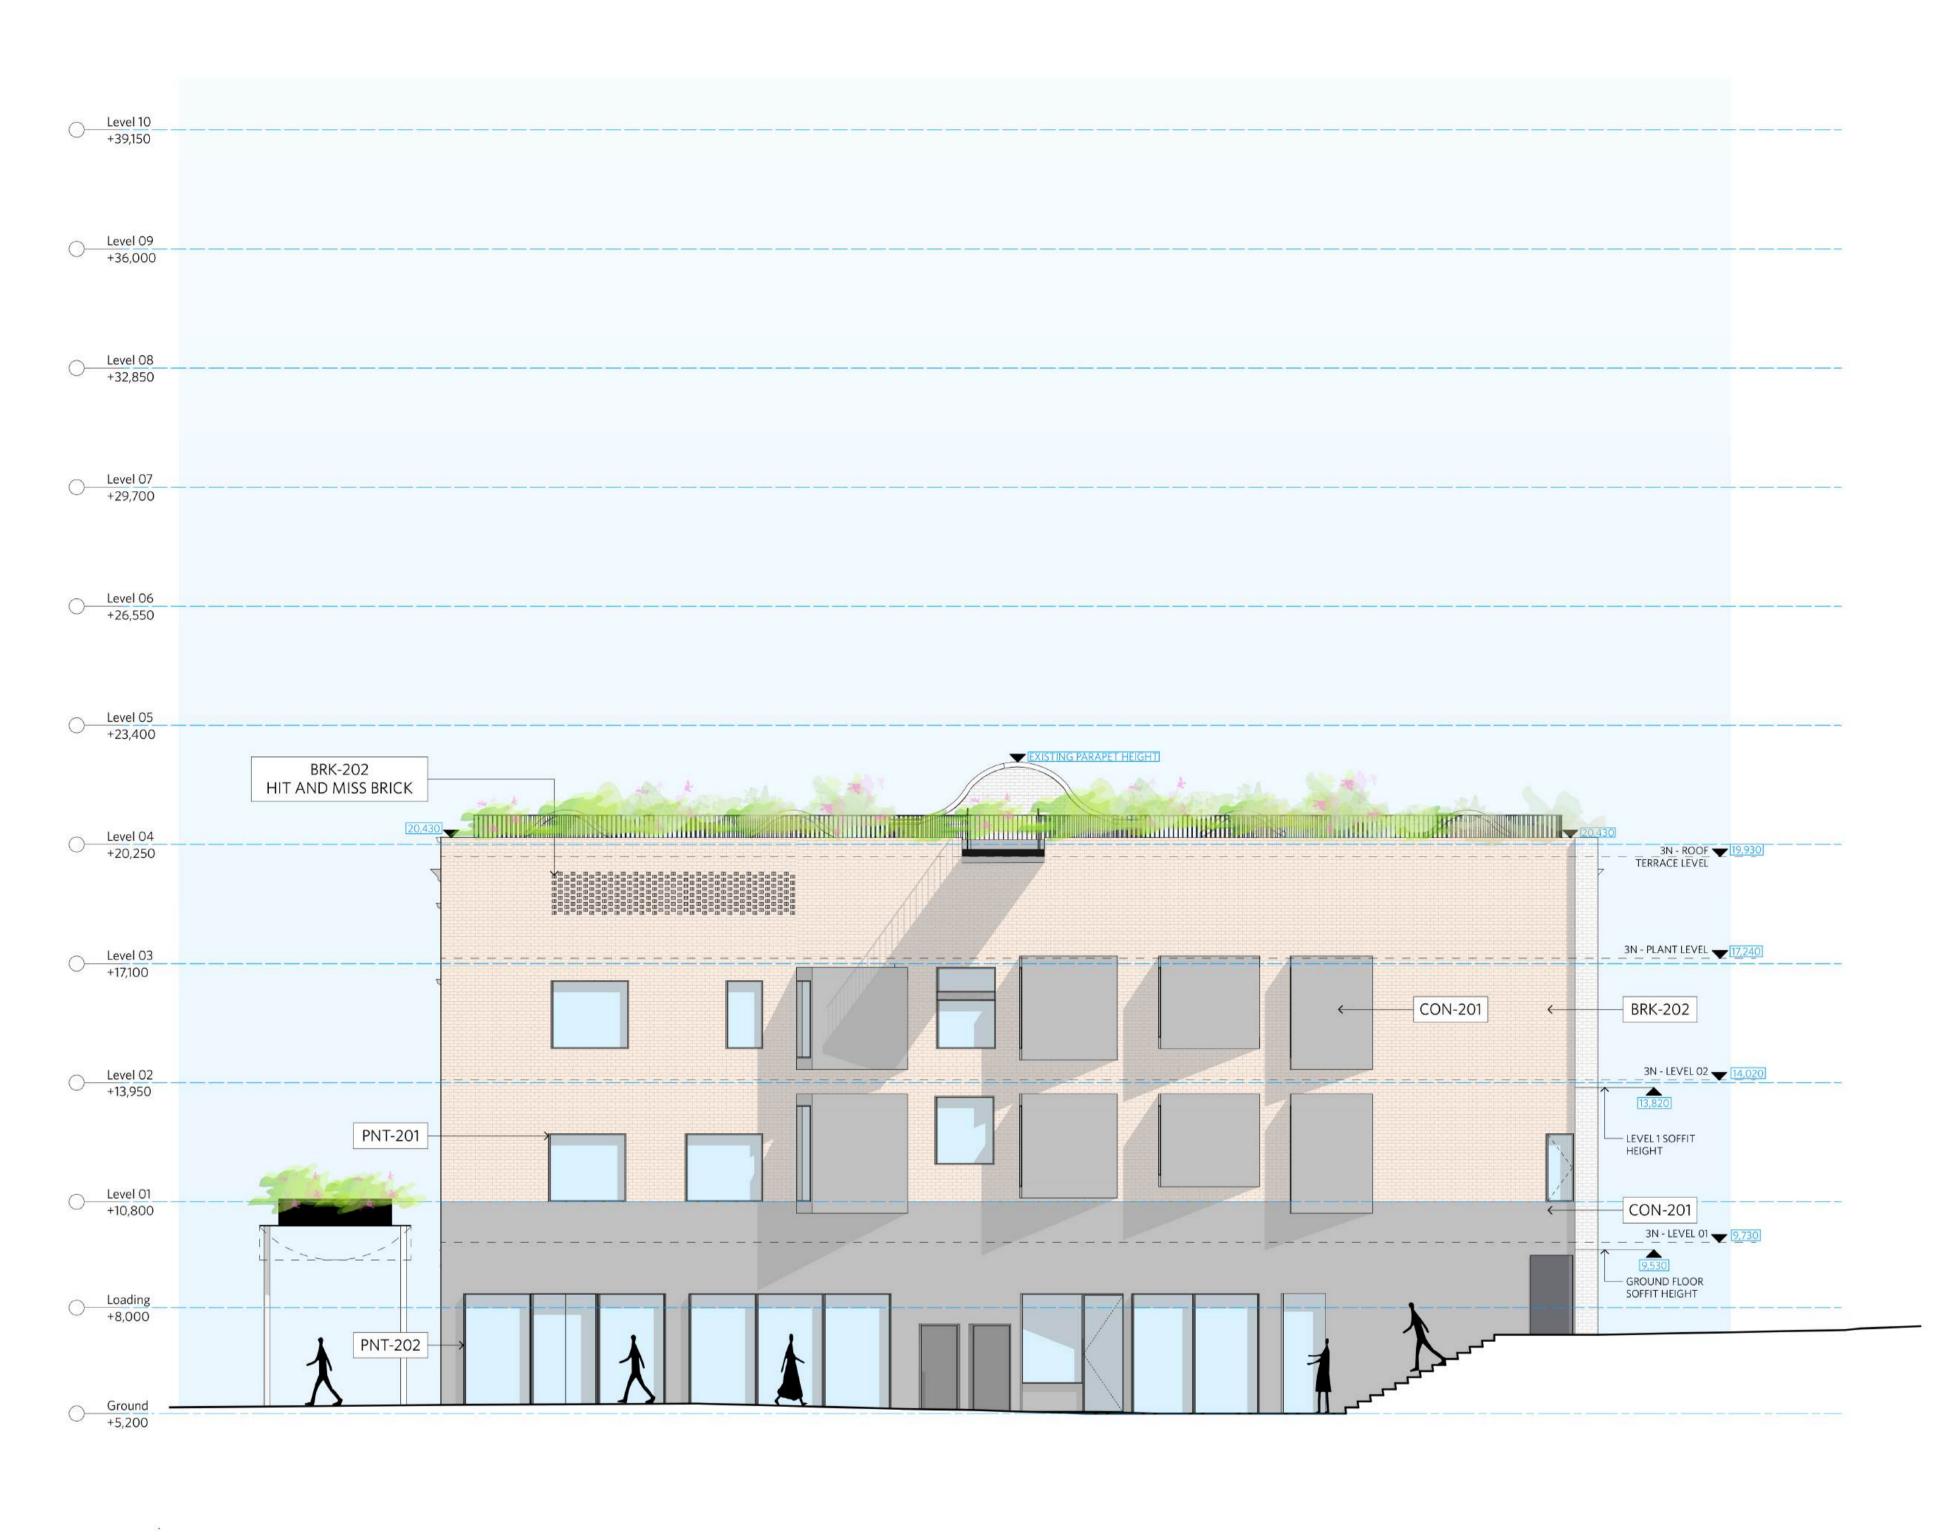

Drawing No.

DA-3N&3S-1401

BAL-201 Steel Balustrade charcoal

1:100

South Elevation

CON-201 Concrete

BRK-201 Gradient Brickwork Green to white

BRK-202 Recycled Brick

BRK-203 Red Brick to match existing heritage

Light Grey

PNT-202 Charcoal

6668

DA-3N&3S-1402

1:100

|         | <br>                  |        |      |          |                                                                        |
|---------|-----------------------|--------|------|----------|------------------------------------------------------------------------|
|         |                       |        |      |          |                                                                        |
|         |                       |        |      |          |                                                                        |
|         | <br>                  |        |      |          |                                                                        |
|         |                       |        |      |          |                                                                        |
|         | <br>                  |        |      |          |                                                                        |
|         |                       |        |      |          |                                                                        |
|         | <br>                  |        |      |          |                                                                        |
|         |                       |        |      |          |                                                                        |
|         | <br>                  |        |      |          |                                                                        |
|         |                       |        |      |          |                                                                        |
|         | <br>                  |        |      |          |                                                                        |
|         |                       |        |      |          |                                                                        |
|         |                       |        |      |          |                                                                        |
|         |                       |        |      |          |                                                                        |
| BAL-201 |                       |        |      |          |                                                                        |
|         | <br>                  |        |      |          | EXISTING PARAPET HEIGHT                                                |
|         | Al torne              | 4. SAS | Arte | <u> </u> | _                                                                      |
|         |                       |        |      |          | 3N - ROOF                                                              |
|         |                       |        |      |          |                                                                        |
|         |                       |        |      |          | ← EXIST                                                                |
|         | R                     | R      |      |          |                                                                        |
|         | <br>                  | +=+=   |      |          |                                                                        |
|         |                       |        |      |          | LEVEL 1 SOFFI<br>HEIGHT                                                |
|         |                       |        |      |          | 19                                                                     |
|         |                       |        |      |          |                                                                        |
|         |                       |        |      |          | GROUND FLO<br>SOFFIT HEIGH                                             |
|         |                       | 1      |      |          | NEW AWNING<br>REINSTATE OF<br>SUSPENDED A<br>AND FACADE<br>ANCHOR POIL |
|         | NG IN HERITAGE FACADE |        |      |          | AND FACADE<br>ANCHOR POIL                                              |