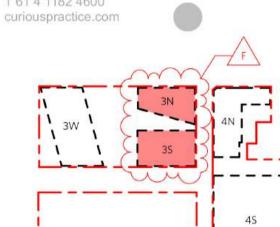

|                                     |       |     |
|   |            |                                     |       |     |
|   |            |                                     |       |     |
|   |            |                                     |       |     |
|   |            |                                     |       |     |
|   |            |                                     |       |     |

Precinct + Building 3W + 4S SJB Architects Level 2, 490 Crown St Surry Hills NSW 2010 Australia T 61 2 9380 9911 sjb.com.au

## Building 3N & 3S Durbach Block Jaggers Level 2, 9 Roslyn St Potts Point NSW 2011 Australia T 61 2 8297 3500 durbachblockjaggers.com



CURIOUS

PRACTICE

Building 4N **Curious Practice** 24/526 Hunter Street, Newcastle NSW 2300 Australia T 61 4 1182 4600





Project Newcastle East End Stage 3 & 4

Hunter, Morgan, Newcomen, King Streets NEWCASTLE NSW 2300

# Country: AWABAKAL

mmmmm Drawing Name
 ➤ Elevations - 3N&3S - Laneway North Elevation

| Drawn           |           |       |            |
|-----------------|-----------|-------|------------|
| 0 1<br>1:100 @/ | 1 2<br>A1 | 5m    | $\nabla$   |
| Date            |           | Scale | Sheet Size |

| Date       | Scale       | Sheet Size |  |
|------------|-------------|------------|--|
| 15.10.2024 | 1:100       |            |  |
| Drawn.     | Chk.        | Revision   |  |
| ND         | DJ          | F          |  |
| Job No.    | Drawing No. |            |  |
| 6668       | DA-3N&3     | 3S-1405    |  |

1:100





Laneway South Elevation

1:100



In accepting and utilising this do