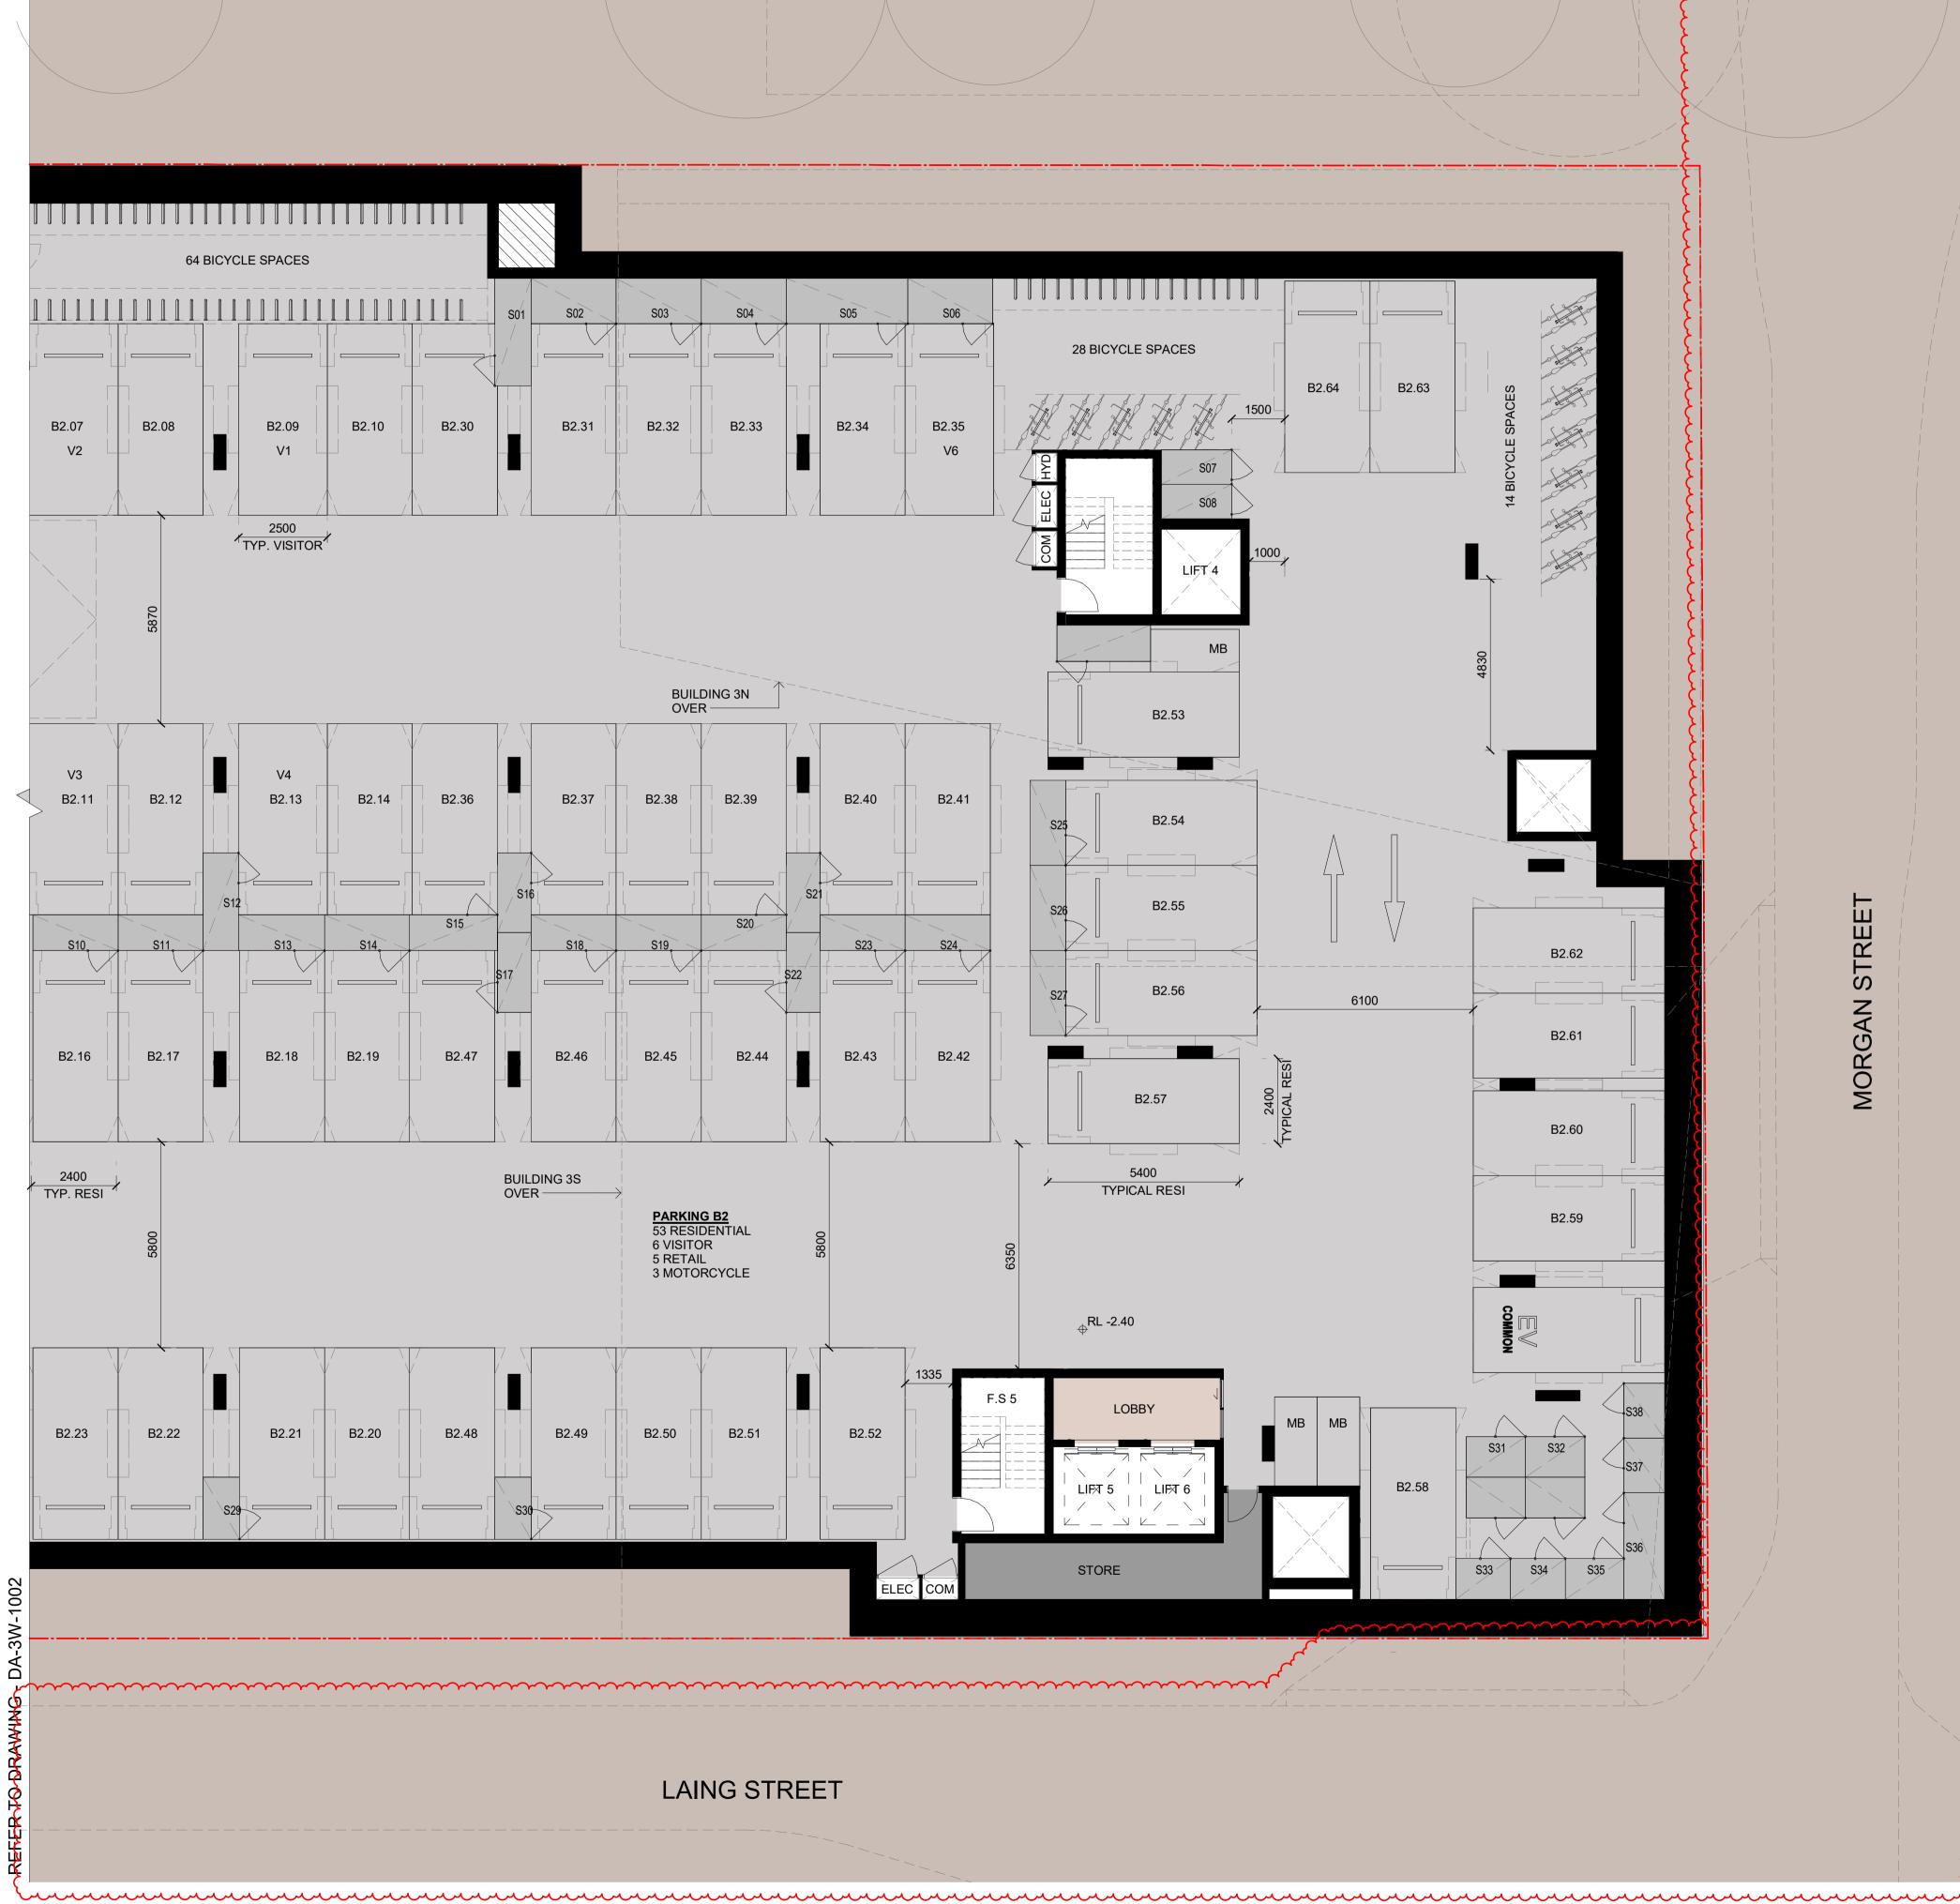

| FLOOR PLAN<br>BASEMENT 0 |                       |            |
|--------------------------|-----------------------|------------|
| Drawn                    | mm                    | yn         |
| 0 1 2<br>1:100 @A1       | 5m                    |            |
|                          |                       |            |
| Date                     | Scale                 | Sheet Size |
| Date<br>15.10.2024       | Scale<br>As indicated | @ A1       |
| 24.0                     |                       | Sheet Size |
| 15.10.2024               | As indicated          | @ A1       |

EET MORGAN STRI

 $\sim$ 

Stage 3 Parking Schedule Level Count LEVEL B1 53 LEVEL B2 64 LEVEL B3 49 Grand total: 166

In accepting and utilising this document the recipient agrees that SJB Architecture (NSW) Pty. Ltd. ACN 081 094 724 T/A SJB Architects, retain all common law, statutory law and other rights including copyright and intellectual property rights. The recipient agrees not to use this document for any purpose other than its intended use; to waive all claims against SJB Architects resulting from unauthorised changes; or to reuse the document on other projects without prior written consent from SJB Architects. Under no circumstances warranties of fitness for any purpose. The Builder/Contractor shall verify job dimensions prior to any work commencing. Use figured dimensions only. Do not cale drawings.