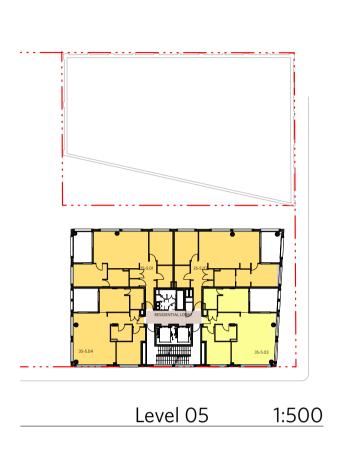

## ADG DESIGN CRITERIA

AT LEAST 60% OF APARTMENTS ARE NATURALLY VENTILATED IN THE FIRST NINE STOREYS OF THE BUILDING.

Level 04 1:500

..\_\_\_\_\_

Level 08

1:500

| LEVEL 4  | 35-4.01  | CROSS VENTILATED |
|----------|----------|------------------|
|          | 35-4.02  | CROSS VENTILATED |
|          | 35-4.03  | CROSS VENTILATED |
|          | 35-4.04  | CROSS VENTILATED |
|          |          |                  |
| LEVEL 5  | 3S-5.01  | CROSS VENTILATED |
|          | 3S-5.02  | CROSS VENTILATED |
|          | 3S-5.03  | CROSS VENTILATED |
|          | 3S-5.04  | CROSS VENTILATED |
|          |          |                  |
| LEVEL 6  | 3S-6.01  | CROSS VENTILATED |
|          | 35-6.02  | CROSS VENTILATED |
|          | 35-6.03  | CROSS VENTILATED |
|          | 3S-6.04  | CROSS VENTILATED |
|          |          |                  |
| LEVEL 7  | 35-7.01  | CROSS VENTILATED |
|          | 35-7.02  | CROSS VENTILATED |
|          |          |                  |
| LEVEL 8  | 35-8.01  | CROSS VENTILATED |
|          | 35-8.02  | CROSS VENTILATED |
|          |          |                  |
| LEVEL 9  | 35-9.01  | CROSS VENTILATED |
|          | 35-9.02  | CROSS VENTILATED |
|          |          |                  |
| LEVEL 10 | 3S-10.01 | CROSS VENTILATED |

STOREYS

STOREYS

Level 05 1:500

CROSS VENTILATION ACHIEVED ON THE FIRST NINE

CROSS VENTILATION NOT ACHIEVED ON THE FIRST NINE

| Newcastle NSW                                                                                                                                                                                                                                                                                                                                                                                                     | By Chi              |
|-------------------------------------------------------------------------------------------------------------------------------------------------------------------------------------------------------------------------------------------------------------------------------------------------------------------------------------------------------------------------------------------------------------------|---------------------|
| SJB Architects<br>Level 2, 490 Crown St<br>Surry Hills NSW<br>2010 Australia<br>T 61 2 9380 9911<br>sjb.com.au<br>Building 3N & 3S<br>Durbach Block Jaggers<br>Level 2, 9 Roslyn St<br>Potts Point NSW<br>2011 Australia<br>T 61 2 8297 3500<br>durbachblockjaggers.com<br>Building 4N<br>Curious Practice<br>24/526 Hunter Street,<br>Newcastle NSW<br>2300 Australia<br>T 61 4 1182 4600<br>curiouspractice.com | CURIOUS<br>PRACTICE |
| SJB Architects<br>Level 2, 490 Crown St<br>Surry Hills NSW<br>2010 Australia<br>T 61 2 9380 9911<br>sjb.com.au<br>Building 3N & 3S<br>Durbach Block Jaggers<br>Level 2, 9 Roslyn St<br>Potts Point NSW<br>2011 Australia<br>T 61 2 8297 3500<br>durbachblockjaggers.com<br>Building 4N<br>Curious Practice<br>24/526 Hunter Street,<br>Newcastle NSW<br>2300 Australia<br>T 61 4 1182 4600<br>curiouspractice.com | CURIOUS<br>PRACTICE |
| SJB Architects<br>Level 2, 490 Crown St<br>Surry Hills NSW<br>2010 Australia<br>T 61 2 9380 9911<br>sjb.com.au<br>Building 3N & 3S<br>Durbach Block Jaggers<br>Level 2, 9 Roslyn St<br>Potts Point NSW<br>2011 Australia<br>T 61 2 8297 3500<br>durbachblockjaggers.com<br>Building 4N<br>Curious Practice<br>24/526 Hunter Street,<br>Newcastle NSW<br>2300 Australia<br>T 61 4 1182 4600<br>curiouspractice.com | CURIOUS<br>PRACTICE |
| SJB Architects<br>Level 2, 490 Crown St<br>Surry Hills NSW<br>2010 Australia<br>T 61 2 9380 9911<br>sjb.com.au<br>Building 3N & 3S<br>Durbach Block Jaggers<br>Level 2, 9 Roslyn St<br>Potts Point NSW<br>2011 Australia<br>T 61 2 8297 3500<br>durbachblockjaggers.com<br>Building 4N<br>Curious Practice<br>24/526 Hunter Street,<br>Newcastle NSW<br>2300 Australia<br>T 61 4 1182 4600<br>curiouspractice.com | CURIOUS<br>PRACTICE |
| Building 3N & 3S<br>Durbach Block Jaggers<br>Level 2, 9 Roslyn St<br>Potts Point NSW<br>2011 Australia<br>T 61 2 8297 3500<br>durbachblockjaggers.com<br>Building 4N<br>Curious Practice<br>24/526 Hunter Street,<br>Newcastle NSW<br>2300 Australia<br>T 61 4 1182 4600<br>curiouspractice.com<br>Client                                                                                                         | CURIOUS<br>PRACTICE |
| Curious Practice<br>24/526 Hunter Street,<br>Newcastle NSW<br>2300 Australia<br>T 61 4 1182 4600<br>curiouspractice.com                                                                                                                                                                                                                                                                                           |                     |
| <u>Client</u>                                                                                                                                                                                                                                                                                                                                                                                                     |                     |
|                                                                                                                                                                                                                                                                                                                                                                                                                   |                     |
| Project                                                                                                                                                                                                                                                                                                                                                                                                           | 0                   |
| Newcastle East End                                                                                                                                                                                                                                                                                                                                                                                                | Stage 3.8.4         |
| Hunter, Morgan, New<br>Streets NEWCASTLE<br>Country: AWABAKAL                                                                                                                                                                                                                                                                                                                                                     | comen, King         |
| Drawing Name<br>Compliance Drawing -<br>Ventilation                                                                                                                                                                                                                                                                                                                                                               | 3N&3S - Cross       |
| 0 1 2<br>1:100 @A1                                                                                                                                                                                                                                                                                                                                                                                                | 5m                  |