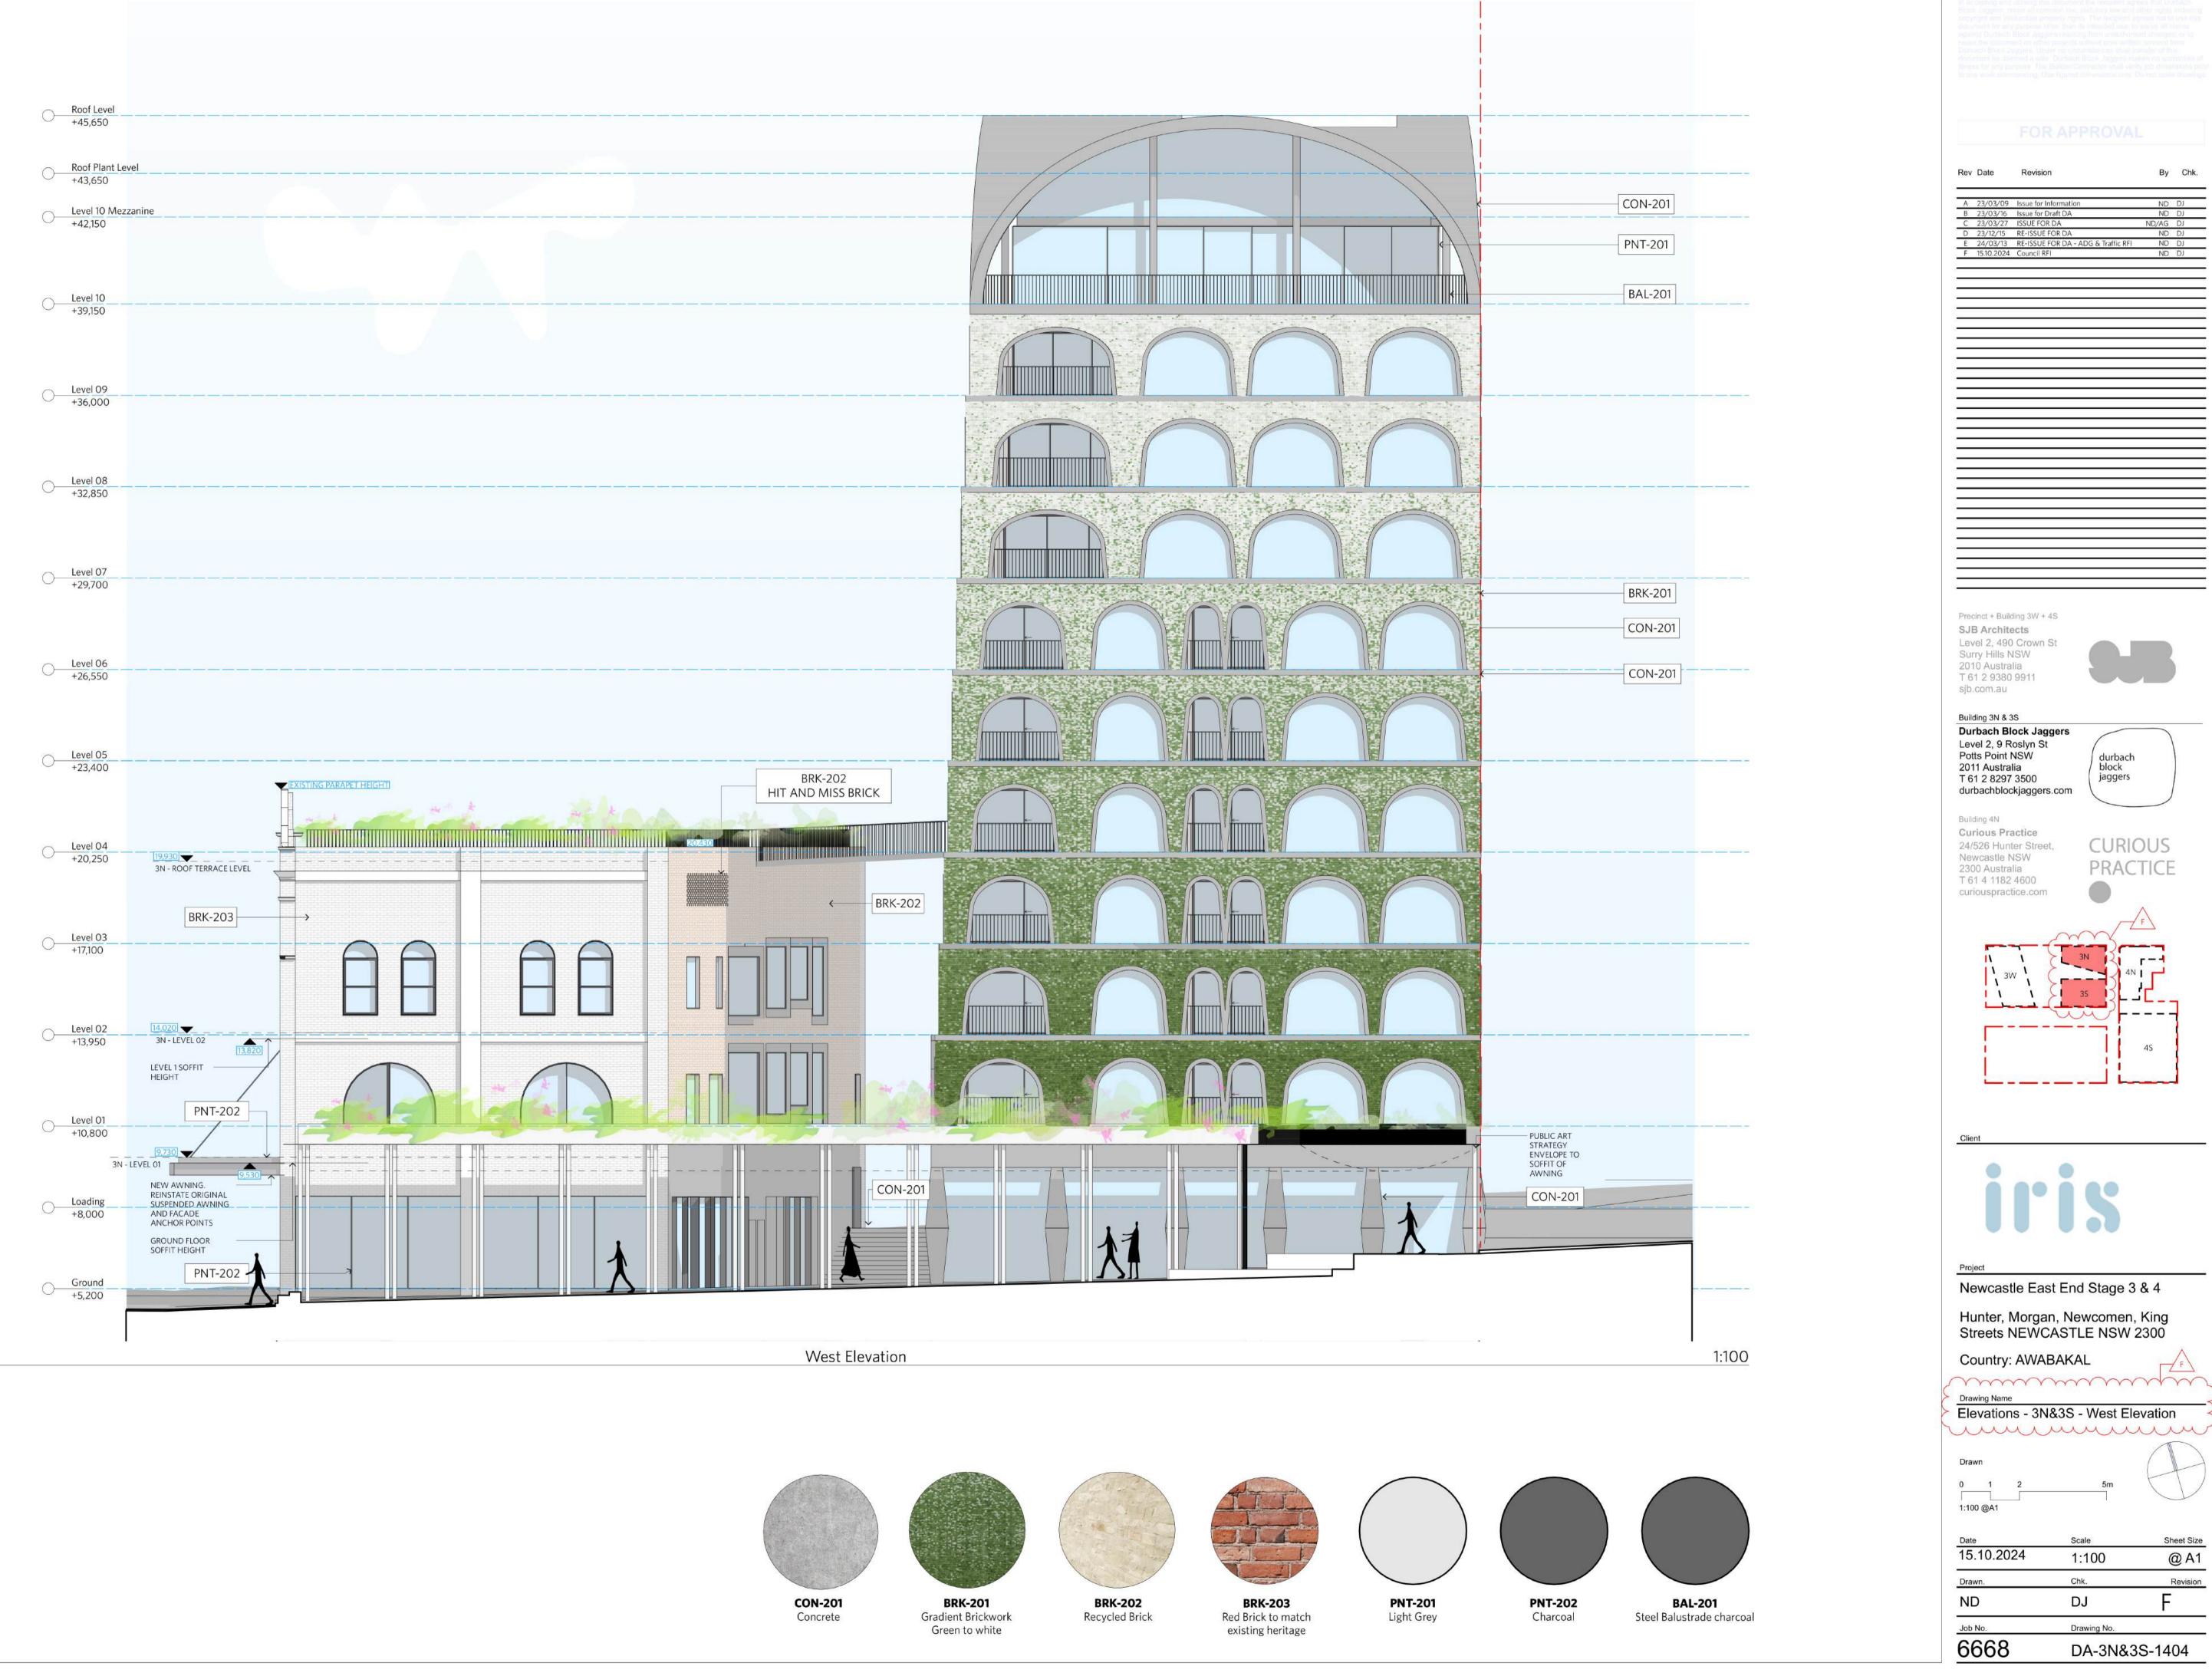

## PORTION OF EXISTING FACADE TO BE RETAINED

West Elevation Demolition

1:100

DA-3N&3S-1005

North Elevation

CON-201 Concrete

BRK-201 Gradient Brickwork Green to white

BRK-202 Recycled Brick

existing heritage

PNT-201 Light Grey

Drawing No.

DA-3N&3S-1401

BAL-201 Steel Balustrade charcoal

1:100

South Elevation

CON-201 Concrete

BRK-201 Gradient Brickwork Green to white

BRK-202 Recycled Brick

BRK-203 Red Brick to match existing heritage

Light Grey

PNT-202 Charcoal

6668

DA-3N&3S-1402

1:100

|         | <br>                  |        |      |          |                                                                        |
|---------|-----------------------|--------|------|----------|------------------------------------------------------------------------|
|         |                       |        |      |          |                                                                        |
|         |                       |        |      |          |                                                                        |
|         | <br>                  |        |      |          |                                                                        |
|         |                       |        |      |          |                                                                        |
|         | <br>                  |        |      |          |                                                                        |
|         |                       |        |      |          |                                                                        |
|         | <br>                  |        |      |          |                                                                        |
|         |                       |        |      |          |                                                                        |
|         | <br>                  |        |      |          |                                                                        |
|         |                       |        |      |          |                                                                        |
|         | <br>                  |        |      |          |                                                                        |
|         |                       |        |      |          |                                                                        |
|         |                       |        |      |          |                                                                        |
|         |                       |        |      |          |                                                                        |
| BAL-201 |                       |        |      |          |                                                                        |
|         | <br>                  |        |      |          | EXISTING PARAPET HEIGHT                                                |
|         | Al torne              | 4. SAS | Arte | <u> </u> | _                                                                      |
|         |                       |        |      |          | 3N - ROOF                                                              |
|         |                       |        |      |          |                                                                        |
|         |                       |        |      |          | ← EXIST                                                                |
|         | R                     | R      |      |          |                                                                        |
|         | <br>                  | +=+=   |      |          |                                                                        |
|         |                       |        |      |          | LEVEL 1 SOFFI<br>HEIGHT                                                |
|         |                       |        |      |          | 19                                                                     |
|         |                       |        |      |          |                                                                        |
|         |                       |        |      |          | GROUND FLO<br>SOFFIT HEIGH                                             |
|         |                       | 1      |      |          | NEW AWNING<br>REINSTATE OF<br>SUSPENDED A<br>AND FACADE<br>ANCHOR POIL |
|         | NG IN HERITAGE FACADE |        |      |          | AND FACADE<br>ANCHOR POIL                                              |