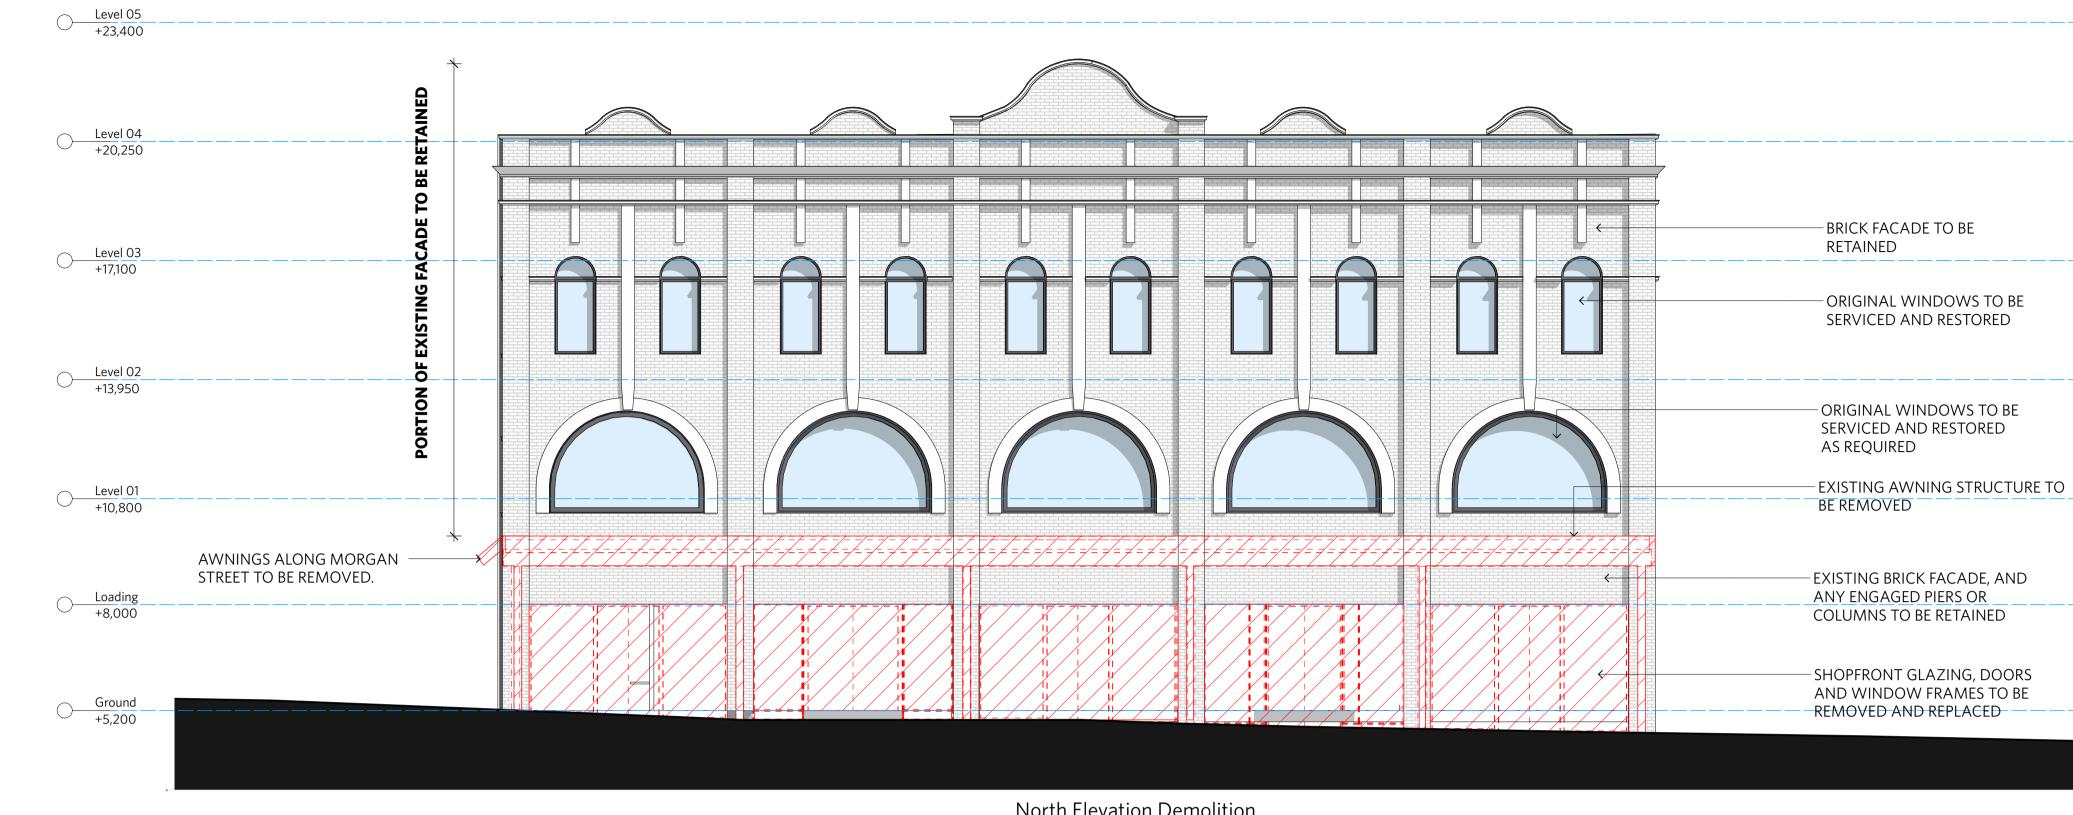

Scale

1:100

Chk.

DJ

North Elevation Demolition

1:100

DA-3N&3S-1005

North Elevation

CON-201 Concrete

BRK-201 Gradient Brickwork Green to white

BRK-202 Recycled Brick

existing heritage

PNT-201 Light Grey