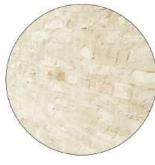

Drawing No.

DA-3N&3S-1401

BAL-201 Steel Balustrade charcoal

1:100

South Elevation

CON-201 Concrete

BRK-201 Gradient Brickwork Green to white

BRK-202 Recycled Brick

BRK-203 Red Brick to match existing heritage

Light Grey

PNT-202 Charcoal

6668

DA-3N&3S-1402

1:100

|         | <br>                  |        |      |          |                                                                        |
|---------|-----------------------|--------|------|----------|------------------------------------------------------------------------|
|         |                       |        |      |          |                                                                        |
|         |                       |        |      |          |                                                                        |
|         | <br>                  |        |      |          |                                                                        |
|         |                       |        |      |          |                                                                        |
|         | <br>                  |        |      |          |                                                                        |
|         |                       |        |      |          |                                                                        |
|         | <br>                  |        |      |          |                                                                        |
|         |                       |        |      |          |                                                                        |
|         | <br>                  |        |      |          |                                                                        |
|         |                       |        |      |          |                                                                        |
|         | <br>                  |        |      |          |                                                                        |
|         |                       |        |      |          |                                                                        |
|         |                       |        |      |          |                                                                        |
|         |                       |        |      |          |                                                                        |
| BAL-201 |                       |        |      |          |                                                                        |
|         | <br>                  |        |      |          | EXISTING PARAPET HEIGHT                                                |
|         | Al torne              | 4. SAS | Arte | <u> </u> | _                                                                      |
|         |                       |        |      |          | 3N - ROOF                                                              |
|         |                       |        |      |          |                                                                        |
|         |                       |        |      |          | ← EXIST                                                                |
|         | R                     | R      |      |          |                                                                        |
|         | <br>                  | +=+=   |      |          |                                                                        |
|         |                       |        |      |          | LEVEL 1 SOFFI<br>HEIGHT                                                |
|         |                       |        |      |          | 19                                                                     |
|         |                       |        |      |          |                                                                        |
|         |                       |        |      |          | GROUND FLO<br>SOFFIT HEIGH                                             |
|         |                       | 1      |      |          | NEW AWNING<br>REINSTATE OF<br>SUSPENDED A<br>AND FACADE<br>ANCHOR POIL |
|         | NG IN HERITAGE FACADE |        |      |          | AND FACADE<br>ANCHOR POIL                                              |