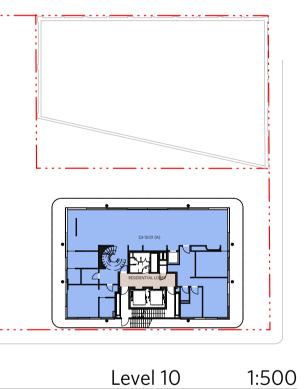

## **CROSS VENTILATION SUMMARY**

**95%** (36/38) OF RESIDENTIAL UNITS ARE NATURALLY CROSS VENTILATED.

## ADG DESIGN CRITERIA

AT LEAST 60% OF APARTMENTS ARE NATURALLY VENTILATED IN THE FIRST NINE STOREYS OF THE BUILDING.

Level 04 1:500

..\_\_\_\_\_

Level 08

1:500

| LEVEL 4  | 35-4.01  | CROSS VENTILATED |
|----------|----------|------------------|
|          | 35-4.02  | CROSS VENTILATED |
|          | 35-4.03  | CROSS VENTILATED |
|          | 35-4.04  | CROSS VENTILATED |
|          |          |                  |
| LEVEL 5  | 3S-5.01  | CROSS VENTILATED |
|          | 3S-5.02  | CROSS VENTILATED |
|          | 3S-5.03  | CROSS VENTILATED |
|          | 3S-5.04  | CROSS VENTILATED |
|          |          |                  |
| LEVEL 6  | 3S-6.01  | CROSS VENTILATED |
|          | 35-6.02  | CROSS VENTILATED |
|          | 35-6.03  | CROSS VENTILATED |
|          | 3S-6.04  | CROSS VENTILATED |
|          |          |                  |
| LEVEL 7  | 35-7.01  | CROSS VENTILATED |
|          | 35-7.02  | CROSS VENTILATED |
|          |          |                  |
| LEVEL 8  | 35-8.01  | CROSS VENTILATED |
|          | 35-8.02  | CROSS VENTILATED |
|          |          |                  |
| LEVEL 9  | 35-9.01  | CROSS VENTILATED |
|          | 35-9.02  | CROSS VENTILATED |
|          |          |                  |
| LEVEL 10 | 3S-10.01 | CROSS VENTILATED |

6

Level 08

1:500

Level 10

1:500

13

Drawing No.

DA-3N&3S-8101