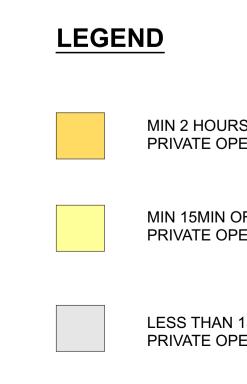

MIN 2 HOURS OF SUNLIGHT TO LIVING ROOM AND PRIVATE OPEN SPACE ON 21 JUNE FROM 9AM - 3PM

MIN 15MIN OF SUNLIGHT TO LIVING ROOM AND PRIVATE OPEN SPACE ON 21 JUNE FROM 9AM - 3PM

LESS THAN 15MIN OF SUNLIGHT TO LIVING ROOM AND PRIVATE OPEN SPACE ON 21 JUNE FROM 9AM - 3PM