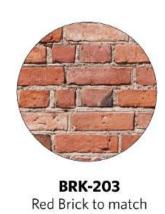

BRK-203 Red Brick to match existing heritage

Light Grey

PNT-202 Charcoal

6668

DA-3N&3S-1402

1:100

|         | <br>                  |        |      |          |                                                                        |
|---------|-----------------------|--------|------|----------|------------------------------------------------------------------------|
|         |                       |        |      |          |                                                                        |
|         |                       |        |      |          |                                                                        |
|         | <br>                  |        |      |          |                                                                        |
|         |                       |        |      |          |                                                                        |
|         | <br>                  |        |      |          |                                                                        |
|         |                       |        |      |          |                                                                        |
|         | <br>                  |        |      |          |                                                                        |
|         |                       |        |      |          |                                                                        |
|         | <br>                  |        |      |          |                                                                        |
|         |                       |        |      |          |                                                                        |
|         | <br>                  |        |      |          |                                                                        |
|         |                       |        |      |          |                                                                        |
|         |                       |        |      |          |                                                                        |
|         |                       |        |      |          |                                                                        |
| BAL-201 |                       |        |      |          |                                                                        |
|         | <br>                  |        |      |          | EXISTING PARAPET HEIGHT                                                |
|         | Al torne              | 4. SAS | Arte | <u> </u> | _                                                                      |
|         |                       |        |      |          | 3N - ROOF                                                              |
|         |                       |        |      |          |                                                                        |
|         |                       |        |      |          | ← EXIST                                                                |
|         | R                     | R      |      |          |                                                                        |
|         | <br>                  | +=+=   |      |          |                                                                        |
|         |                       |        |      |          | LEVEL 1 SOFFI<br>HEIGHT                                                |
|         |                       |        |      |          | 19                                                                     |
|         |                       |        |      |          |                                                                        |
|         |                       |        |      |          | GROUND FLO<br>SOFFIT HEIGH                                             |
|         |                       | 1      |      |          | NEW AWNING<br>REINSTATE OF<br>SUSPENDED A<br>AND FACADE<br>ANCHOR POIL |
|         | NG IN HERITAGE FACADE |        |      |          | AND FACADE<br>ANCHOR POIL                                              |