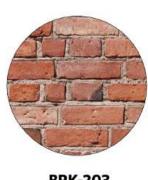

BRK-203 Red Brick to match existing heritage

Light Grey

PNT-202 Charcoal

6668

DA-3N&3S-1402

1:100

|         | <br>                  |        |      |          |                                                                        |
|---------|-----------------------|--------|------|----------|------------------------------------------------------------------------|
|         |                       |        |      |          |                                                                        |
|         |                       |        |      |          |                                                                        |
|         | <br>                  |        |      |          |                                                                        |
|         |                       |        |      |          |                                                                        |
|         | <br>                  |        |      |          |                                                                        |
|         |                       |        |      |          |                                                                        |
|         | <br>                  |        |      |          |                                                                        |
|         |                       |        |      |          |                                                                        |
|         | <br>                  |        |      |          |                                                                        |
|         |                       |        |      |          |                                                                        |
|         | <br>                  |        |      |          |                                                                        |
|         |                       |        |      |          |                                                                        |
|         |                       |        |      |          |                                                                        |
|         |                       |        |      |          |                                                                        |
| BAL-201 |                       |        |      |          |                                                                        |
|         | <br>                  |        |      |          | EXISTING PARAPET HEIGHT                                                |
|         | Al torne              | 4. SAS | Arte | <u> </u> | _                                                                      |
|         |                       |        |      |          | 3N - ROOF                                                              |
|         |                       |        |      |          |                                                                        |
|         |                       |        |      |          | ← EXIST                                                                |
|         | R                     | R      |      |          |                                                                        |
|         | <br>                  | +=+=   |      |          |                                                                        |
|         |                       |        |      |          | LEVEL 1 SOFFI<br>HEIGHT                                                |
|         |                       |        |      |          | 19                                                                     |
|         |                       |        |      |          |                                                                        |
|         |                       |        |      |          | GROUND FLO<br>SOFFIT HEIGH                                             |
|         |                       | 1      |      |          | NEW AWNING<br>REINSTATE OF<br>SUSPENDED A<br>AND FACADE<br>ANCHOR POIL |
|         | NG IN HERITAGE FACADE |        |      |          | AND FACADE<br>ANCHOR POIL                                              |