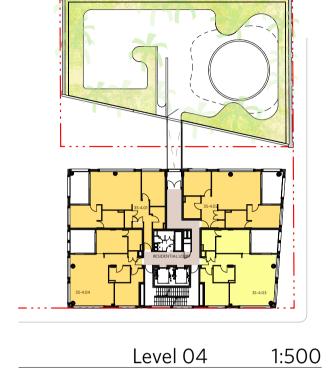

## ADG DESIGN CRITERIA

AT LEAST 60% OF APARTMENTS ARE NATURALLY VENTILATED IN THE FIRST NINE STOREYS OF THE BUILDING.

Level 04 1:500

..\_\_\_\_\_

Level 08

1:500

| LEVEL 4  | 35-4.01  | CROSS VENTILATED |
|----------|----------|------------------|
|          | 35-4.02  | CROSS VENTILATED |
|          | 35-4.03  | CROSS VENTILATED |
|          | 35-4.04  | CROSS VENTILATED |
|          |          |                  |
| LEVEL 5  | 3S-5.01  | CROSS VENTILATED |
|          | 3S-5.02  | CROSS VENTILATED |
|          | 3S-5.03  | CROSS VENTILATED |
|          | 3S-5.04  | CROSS VENTILATED |
|          |          |                  |
| LEVEL 6  | 3S-6.01  | CROSS VENTILATED |
|          | 35-6.02  | CROSS VENTILATED |
|          | 35-6.03  | CROSS VENTILATED |
|          | 3S-6.04  | CROSS VENTILATED |
|          |          |                  |
| LEVEL 7  | 35-7.01  | CROSS VENTILATED |
|          | 35-7.02  | CROSS VENTILATED |
|          |          |                  |
| LEVEL 8  | 35-8.01  | CROSS VENTILATED |
|          | 35-8.02  | CROSS VENTILATED |
|          |          |                  |
| LEVEL 9  | 35-9.01  | CROSS VENTILATED |
|          | 35-9.02  | CROSS VENTILATED |
|          |          |                  |
| LEVEL 10 | 3S-10.01 | CROSS VENTILATED |

STOREYS

STOREYS

Level 05 1:500

CROSS VENTILATION ACHIEVED ON THE FIRST NINE

CROSS VENTILATION NOT ACHIEVED ON THE FIRST NINE

| Newcastle NSW                                                                                                                                                                                                                                                                                                                                                                                                     | By Chi              |
|-------------------------------------------------------------------------------------------------------------------------------------------------------------------------------------------------------------------------------------------------------------------------------------------------------------------------------------------------------------------------------------------------------------------|---------------------|
| SJB Architects<br>Level 2, 490 Crown St<br>Surry Hills NSW<br>2010 Australia<br>T 61 2 9380 9911<br>sjb.com.au<br>Building 3N & 3S<br>Durbach Block Jaggers<br>Level 2, 9 Roslyn St<br>Potts Point NSW<br>2011 Australia<br>T 61 2 8297 3500<br>durbachblockjaggers.com<br>Building 4N<br>Curious Practice<br>24/526 Hunter Street,<br>Newcastle NSW<br>2300 Australia<br>T 61 4 1182 4600<br>curiouspractice.com | CURIOUS<br>PRACTICE |
| SJB Architects<br>Level 2, 490 Crown St<br>Surry Hills NSW<br>2010 Australia<br>T 61 2 9380 9911<br>sjb.com.au<br>Building 3N & 3S<br>Durbach Block Jaggers<br>Level 2, 9 Roslyn St<br>Potts Point NSW<br>2011 Australia<br>T 61 2 8297 3500<br>durbachblockjaggers.com<br>Building 4N<br>Curious Practice<br>24/526 Hunter Street,<br>Newcastle NSW<br>2300 Australia<br>T 61 4 1182 4600<br>curiouspractice.com | CURIOUS<br>PRACTICE |
| SJB Architects<br>Level 2, 490 Crown St<br>Surry Hills NSW<br>2010 Australia<br>T 61 2 9380 9911<br>sjb.com.au<br>Building 3N & 3S<br>Durbach Block Jaggers<br>Level 2, 9 Roslyn St<br>Potts Point NSW<br>2011 Australia<br>T 61 2 8297 3500<br>durbachblockjaggers.com<br>Building 4N<br>Curious Practice<br>24/526 Hunter Street,<br>Newcastle NSW<br>2300 Australia<br>T 61 4 1182 4600<br>curiouspractice.com | CURIOUS<br>PRACTICE |
| SJB Architects<br>Level 2, 490 Crown St<br>Surry Hills NSW<br>2010 Australia<br>T 61 2 9380 9911<br>sjb.com.au<br>Building 3N & 3S<br>Durbach Block Jaggers<br>Level 2, 9 Roslyn St<br>Potts Point NSW<br>2011 Australia<br>T 61 2 8297 3500<br>durbachblockjaggers.com<br>Building 4N<br>Curious Practice<br>24/526 Hunter Street,<br>Newcastle NSW<br>2300 Australia<br>T 61 4 1182 4600<br>curiouspractice.com | CURIOUS<br>PRACTICE |
| Building 3N & 3S<br>Durbach Block Jaggers<br>Level 2, 9 Roslyn St<br>Potts Point NSW<br>2011 Australia<br>T 61 2 8297 3500<br>durbachblockjaggers.com<br>Building 4N<br>Curious Practice<br>24/526 Hunter Street,<br>Newcastle NSW<br>2300 Australia<br>T 61 4 1182 4600<br>curiouspractice.com<br>Client                                                                                                         | CURIOUS<br>PRACTICE |
| Curious Practice<br>24/526 Hunter Street,<br>Newcastle NSW<br>2300 Australia<br>T 61 4 1182 4600<br>curiouspractice.com                                                                                                                                                                                                                                                                                           |                     |
| <u>Client</u>                                                                                                                                                                                                                                                                                                                                                                                                     |                     |
|                                                                                                                                                                                                                                                                                                                                                                                                                   |                     |
| Project                                                                                                                                                                                                                                                                                                                                                                                                           | 0                   |
| Newcastle East End                                                                                                                                                                                                                                                                                                                                                                                                | Stage 3.8.4         |
| Hunter, Morgan, New<br>Streets NEWCASTLE<br>Country: AWABAKAL                                                                                                                                                                                                                                                                                                                                                     | comen, King         |
| Drawing Name<br>Compliance Drawing -<br>Ventilation                                                                                                                                                                                                                                                                                                                                                               | 3N&3S - Cross       |
| 0 1 2<br>1:100 @A1                                                                                                                                                                                                                                                                                                                                                                                                | 5m                  |