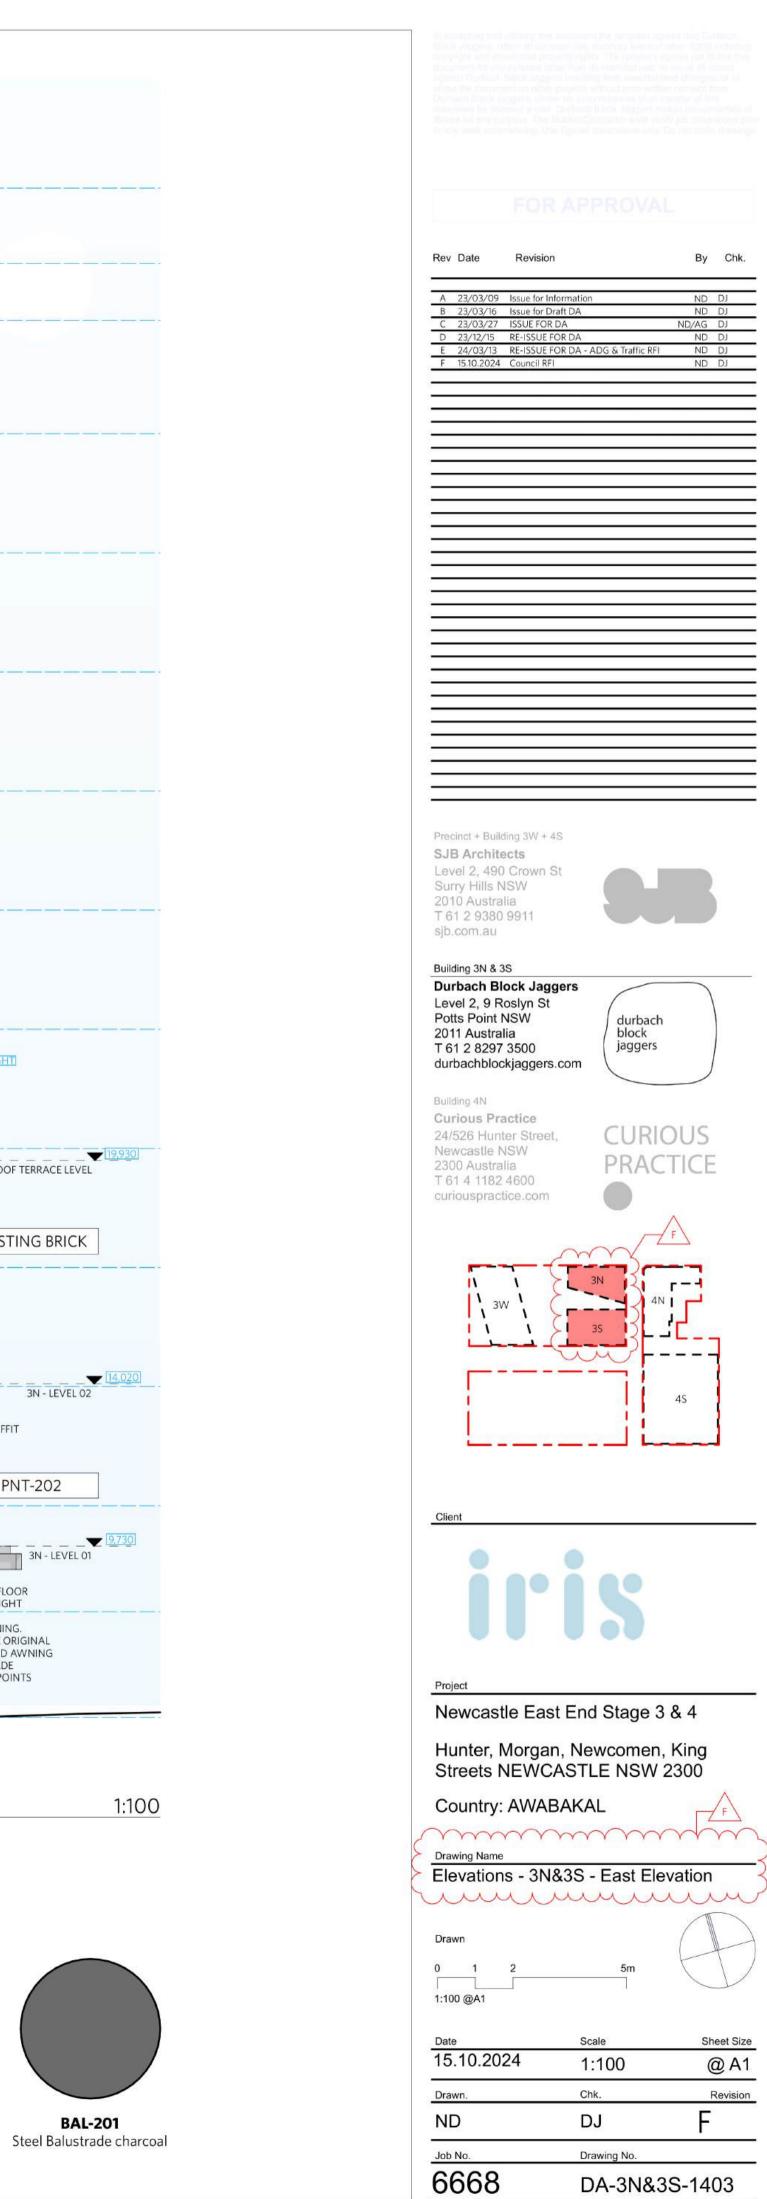

Drawing No.

DA-3N&3S-1401

BAL-201 Steel Balustrade charcoal

1:100

South Elevation

CON-201 Concrete

BRK-201 Gradient Brickwork Green to white

BRK-202 Recycled Brick

BRK-203 Red Brick to match existing heritage

Light Grey

PNT-202 Charcoal

6668

DA-3N&3S-1402

1:100

|         | <br>                  |        |      |          |                                                                        |
|---------|-----------------------|--------|------|----------|------------------------------------------------------------------------|
|         |                       |        |      |          |                                                                        |
|         |                       |        |      |          |                                                                        |
|         | <br>                  |        |      |          |                                                                        |
|         |                       |        |      |          |                                                                        |
|         | <br>                  |        |      |          |                                                                        |
|         |                       |        |      |          |                                                                        |
|         | <br>                  |        |      |          |                                                                        |
|         |                       |        |      |          |                                                                        |
|         | <br>                  |        |      |          |                                                                        |
|         |                       |        |      |          |                                                                        |
|         | <br>                  |        |      |          |                                                                        |
|         |                       |        |      |          |                                                                        |
|         |                       |        |      |          |                                                                        |
|         |                       |        |      |          |                                                                        |
| BAL-201 |                       |        |      |          |                                                                        |
|         | <br>                  |        |      |          | EXISTING PARAPET HEIGHT                                                |
|         | Al torne              | 4. SAS | Arte | <u> </u> | _                                                                      |
|         |                       |        |      |          | 3N - ROOF                                                              |
|         |                       |        |      |          |                                                                        |
|         |                       |        |      |          | ← EXIST                                                                |
|         | R                     | R      |      |          |                                                                        |
|         | <br>                  | +=+=   |      |          |                                                                        |
|         |                       |        |      |          | LEVEL 1 SOFFI<br>HEIGHT                                                |
|         |                       |        |      |          | 19                                                                     |
|         |                       |        |      |          |                                                                        |
|         |                       |        |      |          | GROUND FLO<br>SOFFIT HEIGH                                             |
|         |                       | 1      |      |          | NEW AWNING<br>REINSTATE OF<br>SUSPENDED A<br>AND FACADE<br>ANCHOR POIL |
|         | NG IN HERITAGE FACADE |        |      |          | AND FACADE<br>ANCHOR POIL                                              |

East Elevation

CON-201 Concrete

**BRK-201** Gradient Brickwork Green to white

BRK-202 Recycled Brick

Red Brick to match

existing heritage

PNT-201 Light Grey

PNT-202 Charcoal

CON-201 Concrete

BRK-201 Gradient Brickwork Green to white

BRK-202 Recycled Brick

existing heritage

PNT-201 Light Grey

|   | Date       | Revision                            | Ву    | Chk |
|---|------------|-------------------------------------|-------|-----|
| A | 23/03/09   | Issue for Information               | ND    | DJ  |
| В | 23/03/16   | Issue for Draft DA                  | ND    | DJ  |
| C | 23/03/27   | ISSUE FOR DA                        | ND/AG | DJ  |
| D | 23/12/15   | RE-ISSUE FOR DA                     | ND    | DJ  |
| Ε | 24/03/13   | RE-ISSUE FOR DA - ADG & Traffic RFI | ND    | DJ  |
| F | 15.10.2024 | Council RFI                         | ND    | DJ  |
| _ |            |                                     |       |     |
|   |            |                                     |       |     |
|   |            |                                     |       |     |
|   |            |                                     |       |     |
|   |            |                                     |       |     |
|   |            |                                     |       |     |
|   |            |                                     |       |     |
|   |            |                                     |       |     |
|   |            |                                     |       |     |
|   |            |                                     |       |     |
|   |            |                                     |       |     |