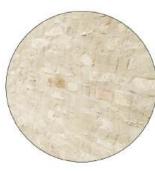

1:200

4

BRK-203 Red Brick to match existing heritage

**PNT-201** Light Grey

**PNT-202** Charcoal

BAL-201 Steel Balustrade charcoal